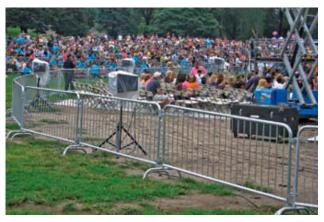

## **CROWDSTOPPER**

GALVANIZED STEEL BARRICADES

- Security and Safety
- Traffic & Pedestrian Control
- Special Events
- Concerts

- Stadiums/Arenas/Convention Centers
- Fairs/Carnivals/Festivals
- · Parades/Rallies

Keep crowds back and enhance security using CrowdStopper® long-lasting barricades. Signature's CrowdStopper barricades are perfect for a variety of crowdcontrol applications. Each maintenance free CrowdStopper is manufactured using 1-1/2" OD 16 gauge steel framing and is hot-dipped galvanized to prevent rust and corrosion for maintenance-free

#### CrowdStopper GS01 > Bridge Foot

The Signature Crowdstopper GS01, with a bridge-style foot, is our best-selling barricade. The bridge-footdesign provides maximum stability for the barricade, thus making the GS01 an ideal choice for use on grass, soft or uneven surfaces. The Bridge Foot CrowdStopper provides the best resistance to pushing by crowds - so if you are planning a parade, rally or concert, choose the GS01 for your sensitive crowd control needs.