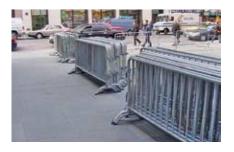

Keep crowds back and enhance security using CrowdStopper® long-lasting barricades. Signature's CrowdStopper barricades are perfect for a variety of crowdcontrol applications. Each maintenance free CrowdStopper is manufactured using 1-1/2" OD 16 gauge steel framing and is hot-dipped galvanized to prevent rust and corrosion for maintenance-free

long life.

Each upright is made from 1/2" OD 16 gauge steel tubing and is fully welded to the frame for greater strength (1 1/4 " OD 14 gauge frame tubing and 5/8" OD 18 gauge upright tubing is also available with minimum lead times). We offer multiple sizes, locking systems, and foot types to meet your various needs and can ship large quantities from stock.