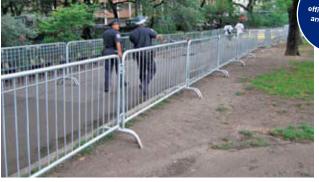

#### CrowdStopper GS01 > Bridge Foot

The Signature Crowdstopper GS01, with a bridge-style foot, is our best-selling barricade. The bridge-footdesign provides maximum stability for the barricade, thus making the GS01 an ideal choice for use on grass, soft or uneven surfaces. The Bridge Foot CrowdStopper provides the best resistance to pushing by crowds - so if you are planning a parade, rally or concert, choose the GS01 for your sensitive crowd control needs.

# Detachable feet

CrowdStoppers are in stock in our warehouse and ready to ship anywhere in the world.