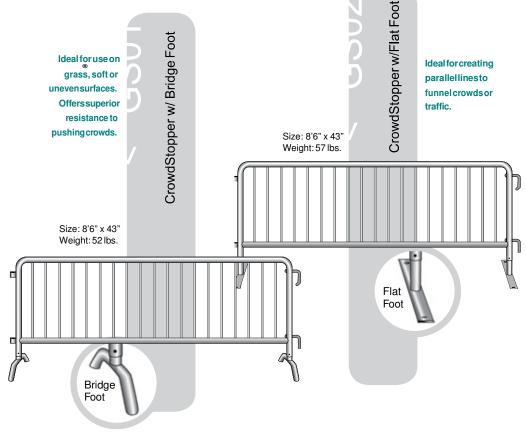

#### CrowdStopper GS01 > Bridge Foot

The Signature Crowdstopper GS01, with a bridge-style foot, is our best-selling barricade. The bridge-footdesign provides maximum stability for the barricade, thus making the GS01 an ideal choice for use on grass, soft or uneven surfaces. The Bridge Foot CrowdStopper provides the best resistance to pushing by crowds - so if you are planning a parade, rally or concert, choose the GS01 for your sensitive crowd control needs.

#### CrowdStopperGS02>FlatFoot

The Signature Crowdstopper GS02, with the flat-style foot, is the ideal choice at special events or venues that require funnelling crowds or traffic in parallel lines. The flat-foot design minimizes the tripping hazard and vehicle tires roll easily over the foot without damage to the barricade. Additionally, GS02 is perfect for indoor use over sensitive floor surfaces as the flat foot distributes weight effectively and rubber grommets provide added protection. The GS02 has two holes in each foot which allow it to be anchored to the ground.

## **DHATHLETICS LLG**

507-327-8173 www.dhathletics.com dave@dhathletics.com

GS01 8'6" Long (8'3" when connected) x 43" H - CrowdStopper - w/Bridge Foot, 52lbs.

GS02 8'6" Long (8'3" when connected) x 43" H - CrowdStopper - w/Flat Foot, 57lbs.