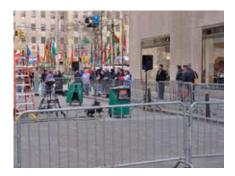

## **CROWDSTOPPER**

GALVANIZED STEEL BARRICADES

- Security and Safety
- Traffic & Pedestrian Control
- Special Events
- Concerts

- Stadiums/Arenas/Convention Centers
- Fairs/Carnivals/Festivals
- · Parades/Rallies

Keep crowds back and enhance security using CrowdStopper® long-lasting barricades. Signature's CrowdStopper barricades are perfect for a variety of crowdcontrol applications. Each maintenance free CrowdStopper is manufactured using 1-1/2" OD 16 gauge steel framing and is hot-dipped galvanized to prevent rust and corrosion for maintenance-free