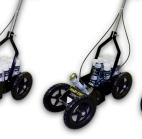

## Machines & Accessories

The Sharp Stripe marking machines are built using a solid steel frame, with a fold down handle and will hold up to a case of paint. We have several configurations below to choose from.

SS10-2CAT 2 Can Sprayer

SS10 SS10-WW Sturdy Workhorse Wide Wheel Sprayer

NO CFCs

UMA Wands

| Grade               | Description                                                                        |
|---------------------|------------------------------------------------------------------------------------|
| DuraStripe          | The Brightest. Whitest, longest lasting aerosol paint available                    |
| DuraStripe UMA      | Utility marking tip (for use in all utility wands) Available in all colors.        |
| DuraStripe Fat Cans | Time is money, our fat cans have 44% more paint per can.                           |
| EcoStripe           | Water based formula with low VOC's, high solids, safe to the user and environment. |
| EcoStripe UMA       | Utility marking tip (for use in all utility wands) Available in limited colors.    |