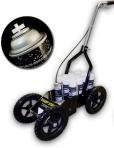

## Machines & Accessories

The Sharp Stripe marking machines are built using a solid steel frame, with a fold down handle and will hold up to a case of paint. We have several configurations below to choose from.

SS10-2CAT 2 Can Sprayer

SS10 SS10-WW Sturdy Workhorse Wide Wheel Sprayer

NO CFCs

UMA Wands

| Grade               | Description                                                                        |
|---------------------|------------------------------------------------------------------------------------|
| DuraStripe          | The Brightest. Whitest, longest lasting aerosol paint available                    |
| DuraStripe UMA      | Utility marking tip (for use in all utility wands) Available in all colors.        |
| DuraStripe Fat Cans | Time is money, our fat cans have 44% more paint per can.                           |
| EcoStripe           | Water based formula with low VOC's, high solids, safe to the user and environment. |
| EcoStripe UMA       | Utility marking tip (for use in all utility wands) Available in limited colors.    |