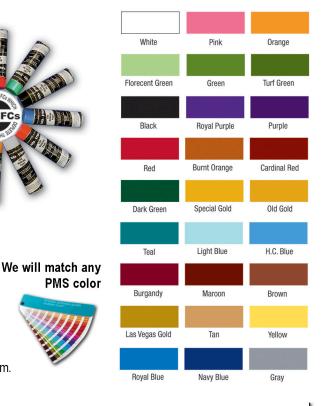

## THE BRIGHTEST, WHITEST, MOST DURABLE

Aerosol Marking Paint... 27 Standard Colors Available

- 27 brilliant standard & fluorescent colors.
- Non-clogging, Fast Drying, Low VOC cans that fully empty.
- Environmentally Friendly, Safe on all grass surfaces.
- Bright, Sharp, Crisp, Durable lines.
- Available in 26 ounce fat cans.