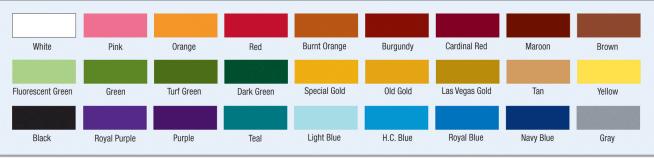

## **AQUA**STRIPE

At USSC, we are proud of our American made products. AquaStripe has been the coaches choice for bulk field paint more than 20 years. We have 27 standard colors and will match any custom color according to your specification. Aquastripe is available in several grades to fit your budget and application requirements. If you're not familiar with our products, please call one of our sales representatives today for a free sample!

- **Bright and Durable**
- High solids, low VOC's
- Safe on all types of grass
- Available in 27 standard colors
- Available in "Zero" VOC Free formula
- Will not stain or damage uniforms

| Grade              | *Ratio | Description                                                                 |
|--------------------|--------|-----------------------------------------------------------------------------|
| #1 Standard        | *RTS   | Entry Level, Bid Grade, Specialty Formulated Field Marking Paint            |
| #2 Select          | 1:1    | Economical, High Quality, Good Coverage                                     |
| #4 Premium         | 1:2    | Bright, Excellent Coverage & Durability (Can be thinned with water)         |
| #4b Premium        | 1:2    | Brighter, Excellent Coverage & Durability w/⊢⊑⊓□□ brightener                |
| #10 Professional   | 1:4    | Brightest, Super Concentrate, Durable w/ → □□□□ brightener                  |
| #10 Pro-RTS        | *RTS   | #10 - Ready to Spray - <b>Brightest</b> , Most Durable w/ HEIDIN brightener |
| #10 VOC Free       | 1:4    | #10 - No, "Zero" Volatile Organic Compounds w/ HEIII brightener             |
| AS-Removable       | *RTS   | Water Based, Good Coverage, Easily removed with water                       |
| Stripe-X Removable | *RTS   | Bright, Durable yet Removable with Stripe-X Remover                         |
| Stripe-X Remover   | 1:4    | StripeX Marking Paint Remover                                               |