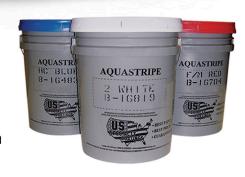

## **AQUA**STRIPE

At USSC, we are proud of our American made products. AquaStripe has been the coaches choice for bulk field paint more than 20 years. We have 27 standard colors and will match any custom color according to your specification. Aquastripe is available in several grades to fit your budget and application requirements. If you're not familiar with our products, please call one of our sales representatives today for a free sample!

- **Bright and Durable**
- High solids, low VOC's
- Safe on all types of grass
- Available in 27 standard colors
- Available in "Zero" VOC Free formula
- Will not stain or damage uniforms

| Grade              | *Ratio | Description                                                                 |
|--------------------|--------|-----------------------------------------------------------------------------|
| #1 Standard        | *RTS   | Entry Level, Bid Grade, Specialty Formulated Field Marking Paint            |
| #2 Select          | 1:1    | Economical, High Quality, Good Coverage                                     |
| #4 Premium         | 1:2    | Bright, Excellent Coverage & Durability (Can be thinned with water)         |
| #4b Premium        | 1:2    | Brighter, Excellent Coverage & Durability w/⊢⊑⊓□□ brightener                |
| #10 Professional   | 1:4    | Brightest, Super Concentrate, Durable w/ → □□□□ brightener                  |
| #10 Pro-RTS        | *RTS   | #10 - Ready to Spray - <b>Brightest</b> , Most Durable w/ HEIDIN brightener |
| #10 VOC Free       | 1:4    | #10 - No, "Zero" Volatile Organic Compounds w/ HEIII brightener             |
| AS-Removable       | *RTS   | Water Based, Good Coverage, Easily removed with water                       |
| Stripe-X Removable | *RTS   | Bright, Durable yet Removable with Stripe-X Remover                         |
| Stripe-X Remover   | 1:4    | StripeX Marking Paint Remover                                               |