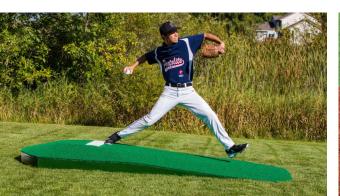

## THE BEST MOUNDS ON THE DIAMOND.

Portolite Practice Mounds elevate pitchers' skills and confidence. Our innovative mounds are designed for pitching mechanics, pick-off moves, balance work, and other drills. They're designed for tall pitchers and are ideal for the bullpen, too. Use them on gym or indoor facility floors without a scratch.

## Built in the United States

- Highest quality fiberglass, poly and turf materials
- Two-piece models ideal for moving and storing
- Oversized models ideal for pickoff moves and full range of motion

| £77 . |                                       | Models                                                           | Colors                | Dimensions          | Weight                 |
|-------|---------------------------------------|------------------------------------------------------------------|-----------------------|---------------------|------------------------|
|       | Oversized One-Piece<br>Practice Mound | 1175GREEN1PC, 1175CLAY1PC,<br>1175RED1PC, 1175TAN1PC             | Green, Clay, Red, Tan | 10"H x 10'6"L x 5'W | 160 lbs.               |
|       | Oversized Two-Piece<br>Practice Mound | TPM1175GREEN2PC, TPM1175CLAY2PC,<br>TPM1175RED2PC, TPM1175TAN2PC | Green, Clay, Red, Tan | 10"H x 10'6"L x 5'W | 55/65 lbs. per section |
|       | Standard One-Piece<br>Practice Mound  | 1150GREEN1PC, 1150CLAY1PC,<br>1150RED1PC, 1150TAN1PC             | Green, Clay, Red, Tan | 10"H x 10'6"L x 4'W | 140 lbs.               |
|       | Standard Two-Piece<br>Practice Mound  | TPM1150GREEN2PC, TPM1150CLAY2PC,<br>TPM1150RED2PC, TPM1150TAN2PC | Green, Clay, Red, Tan | 10"H x 10'6"L x 4'W | 40/55 lbs. per section |