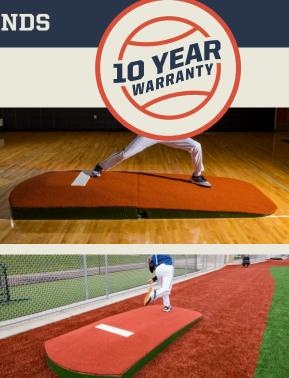

## THE BEST MOUNDS ON THE DIAMOND.

Portolite Practice Mounds elevate pitchers' skills and confidence. Our innovative mounds are designed for pitching mechanics, pick-off moves, balance work, and other drills. They're designed for tall pitchers and are ideal for the bullpen, too. Use them on gym or indoor facility floors without a scratch.

## Change the mound. Change the game.