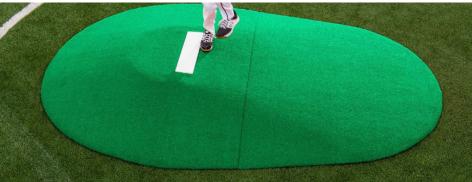

## Change the mound. Change the game.

- ✓ Highest quality fiberglass, poly and turf materials
- ✓ Two-piece models ideal for moving and storing
- ✓ Full length mounds offer best game experience

| Marie Control of the |                                                                  |                       |                      |                      |
|-------------------------------------------------------------------------------------------------------------------------------------------------------------------------------------------------------------------------------------------------------------------------------------------------------------------------------------------------------------------------------------------------------------------------------------------------------------------------------------------------------------------------------------------------------------------------------------------------------------------------------------------------------------------------------------------------------------------------------------------------------------------------------------------------------------------------------------------------------------------------------------------------------------------------------------------------------------------------------------------------------------------------------------------------------------------------------------------------------------------------------------------------------------------------------------------------------------------------------------------------------------------------------------------------------------------------------------------------------------------------------------------------------------------------------------------------------------------------------------------------------------------------------------------------------------------------------------------------------------------------------------------------------------------------------------------------------------------------------------------------------------------------------------------------------------------------------------------------------------------------------------------------------------------------------------------------------------------------------------------------------------------------------------------------------------------------------------------------------------------------------|------------------------------------------------------------------|-----------------------|----------------------|----------------------|
| William III                                                                                                                                                                                                                                                                                                                                                                                                                                                                                                                                                                                                                                                                                                                                                                                                                                                                                                                                                                                                                                                                                                                                                                                                                                                                                                                                                                                                                                                                                                                                                                                                                                                                                                                                                                                                                                                                                                                                                                                                                                                                                                                   | Models                                                           | Colors                | Dimensions           | Weight               |
| 6" One-piece Game Mound                                                                                                                                                                                                                                                                                                                                                                                                                                                                                                                                                                                                                                                                                                                                                                                                                                                                                                                                                                                                                                                                                                                                                                                                                                                                                                                                                                                                                                                                                                                                                                                                                                                                                                                                                                                                                                                                                                                                                                                                                                                                                                       | 6107GREEN1PC, 6107CLAY1PC,<br>6107RED1PC, 6107TAN1PC             | Green, Clay, Red, Tan | 6"H x 8'11"L x 5'W   | ONLY 120 lbs.        |
| 6" Two-Piece Game Mound                                                                                                                                                                                                                                                                                                                                                                                                                                                                                                                                                                                                                                                                                                                                                                                                                                                                                                                                                                                                                                                                                                                                                                                                                                                                                                                                                                                                                                                                                                                                                                                                                                                                                                                                                                                                                                                                                                                                                                                                                                                                                                       | TPM6107GREEN2PC, TPM6107CLAY2PC,<br>TPM6107RED2PC, TPM6107TAN2PC | Green, Clay, Red, Tan | 6"H x 8'11"L x 5'W   | 60/60 lbs. per piece |
| 6" Oversized Stride Off<br>Game Mound                                                                                                                                                                                                                                                                                                                                                                                                                                                                                                                                                                                                                                                                                                                                                                                                                                                                                                                                                                                                                                                                                                                                                                                                                                                                                                                                                                                                                                                                                                                                                                                                                                                                                                                                                                                                                                                                                                                                                                                                                                                                                         | 7363GREEN, 7363CLAY, 7363RED                                     | Green, Clay, Red      | 6"H x 6'L x 5'W      | 60 lbs.              |
| 6" Standard Stride Off<br>Game Mound                                                                                                                                                                                                                                                                                                                                                                                                                                                                                                                                                                                                                                                                                                                                                                                                                                                                                                                                                                                                                                                                                                                                                                                                                                                                                                                                                                                                                                                                                                                                                                                                                                                                                                                                                                                                                                                                                                                                                                                                                                                                                          | 6672GREEN, 6672CLAY, 6672RED, 6672TAN                            | Green, Clay, Red, Tan | 6'H x 5'3"L x 4'5"W  | 55 lbs.              |
| 4" Standard Stride Off<br>Game Mound                                                                                                                                                                                                                                                                                                                                                                                                                                                                                                                                                                                                                                                                                                                                                                                                                                                                                                                                                                                                                                                                                                                                                                                                                                                                                                                                                                                                                                                                                                                                                                                                                                                                                                                                                                                                                                                                                                                                                                                                                                                                                          | 4468GREEN, 4468CLAY,<br>4468RED, 4468TAN                         | Green, Clay, Red, Tan | 4"H x 4'L x 3'10"W   | 40 lbs.              |
| 4" Economy Youth Mound                                                                                                                                                                                                                                                                                                                                                                                                                                                                                                                                                                                                                                                                                                                                                                                                                                                                                                                                                                                                                                                                                                                                                                                                                                                                                                                                                                                                                                                                                                                                                                                                                                                                                                                                                                                                                                                                                                                                                                                                                                                                                                        | 4434GREEN, 4434CLAY, 4434RED, 4434TAN                            | Green, Clay, Red, Tan | 4"H x 3'6"L x 2'10"W | 25 lbs.              |