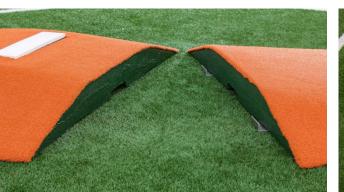

## Change the mound. Change the game.

- ✓ Highest quality fiberglass, poly and turf materials
- ✓ Two-piece models ideal for moving and storing
- ✓ Full length mounds offer best game experience

| Marie Control of the |                                                                  |                       |                      |                      |
|-------------------------------------------------------------------------------------------------------------------------------------------------------------------------------------------------------------------------------------------------------------------------------------------------------------------------------------------------------------------------------------------------------------------------------------------------------------------------------------------------------------------------------------------------------------------------------------------------------------------------------------------------------------------------------------------------------------------------------------------------------------------------------------------------------------------------------------------------------------------------------------------------------------------------------------------------------------------------------------------------------------------------------------------------------------------------------------------------------------------------------------------------------------------------------------------------------------------------------------------------------------------------------------------------------------------------------------------------------------------------------------------------------------------------------------------------------------------------------------------------------------------------------------------------------------------------------------------------------------------------------------------------------------------------------------------------------------------------------------------------------------------------------------------------------------------------------------------------------------------------------------------------------------------------------------------------------------------------------------------------------------------------------------------------------------------------------------------------------------------------------|------------------------------------------------------------------|-----------------------|----------------------|----------------------|
| William III                                                                                                                                                                                                                                                                                                                                                                                                                                                                                                                                                                                                                                                                                                                                                                                                                                                                                                                                                                                                                                                                                                                                                                                                                                                                                                                                                                                                                                                                                                                                                                                                                                                                                                                                                                                                                                                                                                                                                                                                                                                                                                                   | Models                                                           | Colors                | Dimensions           | Weight               |
| 6" One-piece Game Mound                                                                                                                                                                                                                                                                                                                                                                                                                                                                                                                                                                                                                                                                                                                                                                                                                                                                                                                                                                                                                                                                                                                                                                                                                                                                                                                                                                                                                                                                                                                                                                                                                                                                                                                                                                                                                                                                                                                                                                                                                                                                                                       | 6107GREEN1PC, 6107CLAY1PC,<br>6107RED1PC, 6107TAN1PC             | Green, Clay, Red, Tan | 6"H x 8'11"L x 5'W   | ONLY 120 lbs.        |
| 6" Two-Piece Game Mound                                                                                                                                                                                                                                                                                                                                                                                                                                                                                                                                                                                                                                                                                                                                                                                                                                                                                                                                                                                                                                                                                                                                                                                                                                                                                                                                                                                                                                                                                                                                                                                                                                                                                                                                                                                                                                                                                                                                                                                                                                                                                                       | TPM6107GREEN2PC, TPM6107CLAY2PC,<br>TPM6107RED2PC, TPM6107TAN2PC | Green, Clay, Red, Tan | 6"H x 8'11"L x 5'W   | 60/60 lbs. per piece |
| 6" Oversized Stride Off<br>Game Mound                                                                                                                                                                                                                                                                                                                                                                                                                                                                                                                                                                                                                                                                                                                                                                                                                                                                                                                                                                                                                                                                                                                                                                                                                                                                                                                                                                                                                                                                                                                                                                                                                                                                                                                                                                                                                                                                                                                                                                                                                                                                                         | 7363GREEN, 7363CLAY, 7363RED                                     | Green, Clay, Red      | 6"H x 6'L x 5'W      | 60 lbs.              |
| 6" Standard Stride Off<br>Game Mound                                                                                                                                                                                                                                                                                                                                                                                                                                                                                                                                                                                                                                                                                                                                                                                                                                                                                                                                                                                                                                                                                                                                                                                                                                                                                                                                                                                                                                                                                                                                                                                                                                                                                                                                                                                                                                                                                                                                                                                                                                                                                          | 6672GREEN, 6672CLAY, 6672RED, 6672TAN                            | Green, Clay, Red, Tan | 6'H x 5'3"L x 4'5"W  | 55 lbs.              |
| 4" Standard Stride Off<br>Game Mound                                                                                                                                                                                                                                                                                                                                                                                                                                                                                                                                                                                                                                                                                                                                                                                                                                                                                                                                                                                                                                                                                                                                                                                                                                                                                                                                                                                                                                                                                                                                                                                                                                                                                                                                                                                                                                                                                                                                                                                                                                                                                          | 4468GREEN, 4468CLAY,<br>4468RED, 4468TAN                         | Green, Clay, Red, Tan | 4"H x 4'L x 3'10"W   | 40 lbs.              |
| 4" Economy Youth Mound                                                                                                                                                                                                                                                                                                                                                                                                                                                                                                                                                                                                                                                                                                                                                                                                                                                                                                                                                                                                                                                                                                                                                                                                                                                                                                                                                                                                                                                                                                                                                                                                                                                                                                                                                                                                                                                                                                                                                                                                                                                                                                        | 4434GREEN, 4434CLAY, 4434RED, 4434TAN                            | Green, Clay, Red, Tan | 4"H x 3'6"L x 2'10"W | 25 lbs.              |