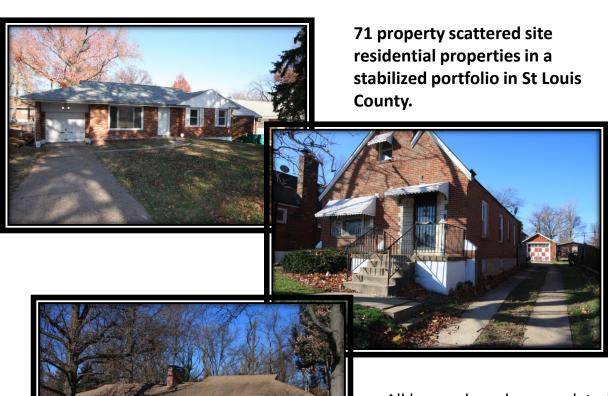

## FOX RIDGE INVESTMENT ADVISORS, LC\* SINGLE FAMILY RESIDENTIAL PORTFOLIO OFFERING

All homes have been updated. Third party property management in place. Consistent NOI for the past three years, cash on cash return of 8%.

Properties are in various communities from University City and Hanley Hills to Ferguson, Hazelwood and Florissant. Properties were acquired from 2011 through 2016 and they were updated and stabilized by 2016. The property manager has operated the properties since 2017. To receive a package contact John Compton via the contact information below. To represent a client Agents must sign an NDA and representation agreement with FRIA.