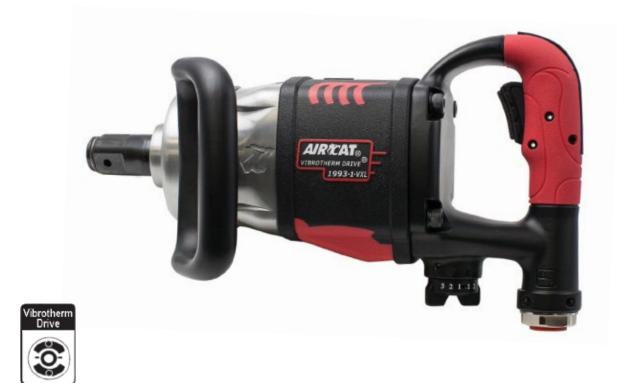

## 1993-1-VXL 1" VIBROTHERM DRIVE® COMPOSITE STRAIGHT IMPACT WRENCH

## FEATURES & SPECIFICATIONS

- Provides 2,100 ft-lb maximum torque and 2,300 ft-lb of loosening torque
- VIBROTHERM DRIVE® impact wrenches incorporates the new patented AIRCAT® design impact wrench mechanism
- The new mechanism reduces vibration levels by 30%-40% and increases the life of the mechanism by 50%
- 6,000 RPM Free Speed
- Unmatched power-to-weight ratio
- Rubber handle grip and rubberized trigger inserts for ultimate comfort
- Combined friction-ring and through-hole socket retainer
- Tooling, materials, and the triple injection molding processes enables AIRCAT to produce cosmetic designs that are unmatched in the industry

| Model No.  | Free Speed<br>(RPM) | Bolt Capacity<br>(in.) | Square<br>Drive<br>(in.) | Impacts Per<br>Minute | Max. Torque<br>(ft-lb) @90 psi | Weight<br>(lbs.) | Length<br>(in) | Air Cons.<br>(CFM) | Rec. Hose<br>Size<br>(in.) | Air Inlet<br>NPT<br>(in.) |
|------------|---------------------|------------------------|--------------------------|-----------------------|--------------------------------|------------------|----------------|--------------------|----------------------------|---------------------------|
| 1993-1-VXL | 6,000               | 1-1/4                  | 1                        | 950                   | 2100                           | 18.50            | 13.40          | 10                 | 1/2                        | 1/2                       |