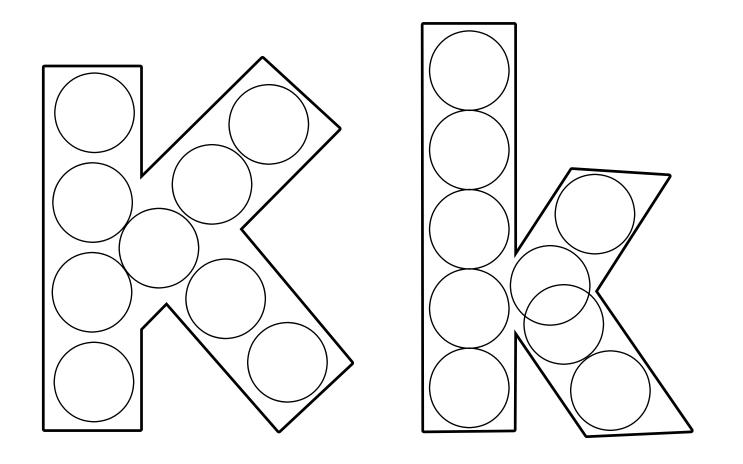

### I Can Build The Letter

Directions: Use small manipulatives to fill in the dots in the letters below.