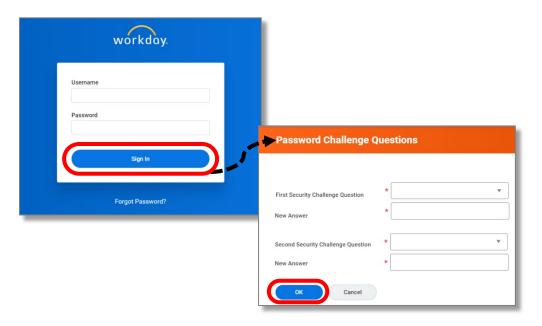

#### Step 5: Workday Sign In

From the Workday Sign In screen,

- 1. Enter your username and new password.
- 2. Select Sign In.
- 3. Answer your Challenge Questions.
- 4. Select OK.

Revision Date: January 20,2022 6 | Page