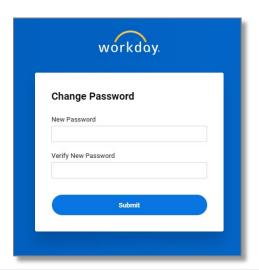

#### **Step 4: Identify New Password**

From the Change Password screen,

- 1. Enter a New Password.
- 2. Reenter it within the Verify New Password field.
- 3. Select Submit.

Revision Date: January 20,2022 5 | Page