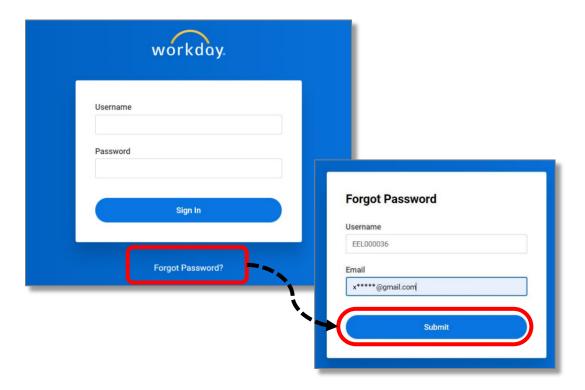

#### **Step 2: Enter Your Workday Login Credentials**

From the Workday Log In screen,

- 1. Select Forgot Password.
- 2. Enter your *username* and the *email* that you associated with your account.
- 3. Select Submit.