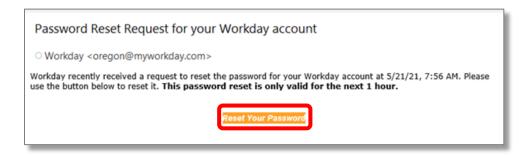

#### **Step 3: Reset Your Password**

If your email address and username exist within Workday, you will receive a reset password email. This email contains the *Reset Your Password* link. This link is only valid for one-hour.

1. Click Reset Your Password.

The email is sent from Oregon@MyWorkday.com. As needed, check your junk/spam folder for the reset password email.