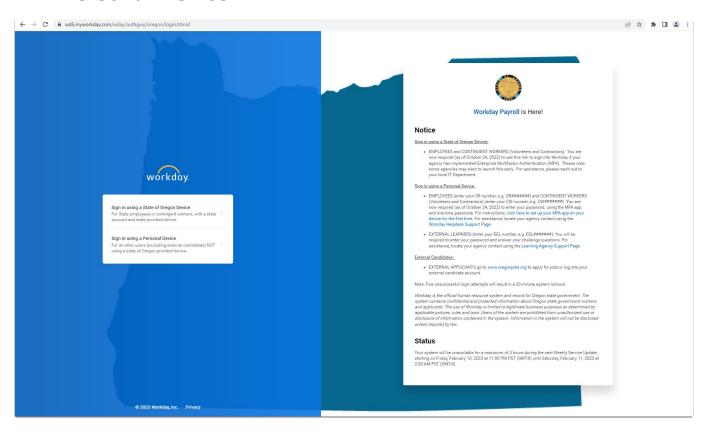

#### **Step 1: Access Workday Oregon**

1. Navigate to the <u>Workday Oregon</u> site. Select, **Sign in using a Personal Device**.

Revision Date: January 20,2022 3 | Page