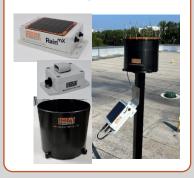

#### **P4 Solution**

Rain-mX & LIQUA-Level (10-ft range)

**Assembly Drawings** 

**Shop Drawings** 

Parts Lists

Collaborative Installation

- DPW Installed Sensor Infrastructure
- P4 Installed Sensors

Rain-mX

LIQUA-Level