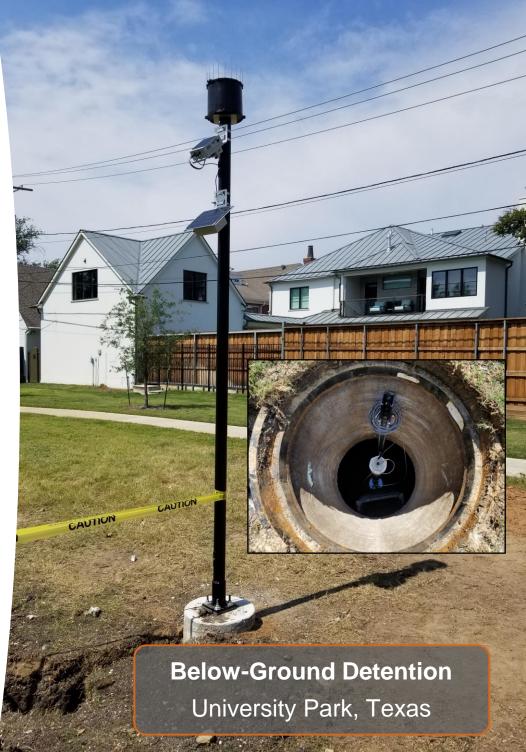

#### **Background**

- Large, Dense Suburban Watershed
- Residential Area Susceptible to Flooding
- Large Detention System Constructed below Public Park
- Significant Expenditure

#### **P4 Solution**

Rain-mX & LIQUA-Level (10-ft range)

**Assembly Drawings** 

**Shop Drawings** 

Parts Lists

Collaborative Installation

- DPW Installed Sensor Infrastructure
- P4 Installed Sensors

Rain-mX

LIQUA-Level