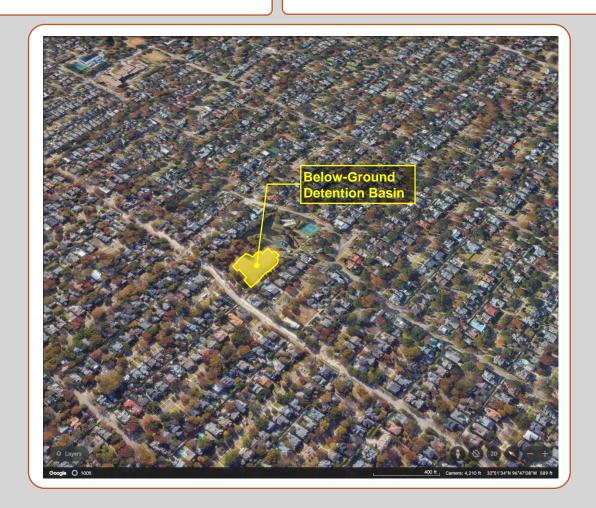

#### **Background**

- Large, Dense Suburban Watershed
- Residential Area Susceptible to Flooding
- Large Detention System Constructed below Public Park
- Significant Expenditure