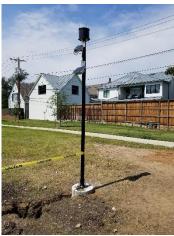

#### **P4 Solution**

Rain-mX & LIQUA-Level (10-ft range)

**Assembly Drawings** 

**Shop Drawings** 

Parts Lists

Collaborative Installation

- DPW Installed Sensor Infrastructure
- P4 Installed Sensors

Rain-mX