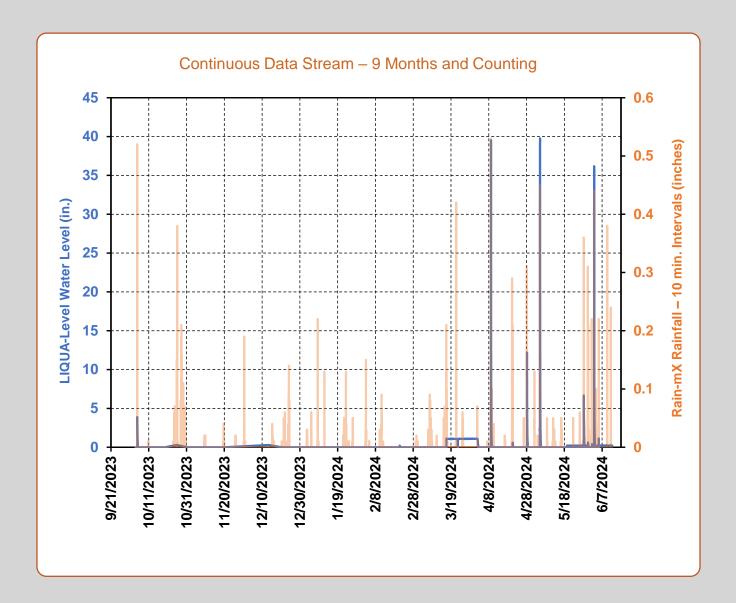

### **Measured Data**

Operations & Maintenance
System Performance
Public Awareness & Transparency

Data for improvement and calibration of hydrologic models.

Documented volume capture.

Documented detention time.

Data for public awareness.

Data for improvement and calibration of hydrologic models.

Documented volume capture.

Documented detention time.

Data for public awareness.

Data for improvement and calibration of hydrologic models.

Documented volume capture.

Documented detention time.

Data for public awareness.