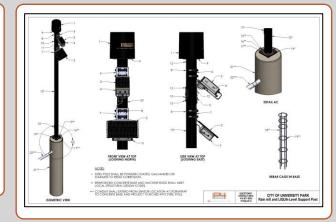

#### **P4 Solution**

Rain-mX & LIQUA-Level (10-ft range)

**Assembly Drawings** 

**Shop Drawings** 

Parts Lists

Collaborative Installation

- DPW Installed Sensor Infrastructure
- P4 Installed Sensors

Rain-mX