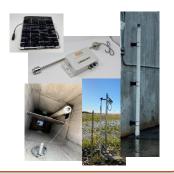

#### **P4 Solution**

Rain-mX & LIQUA-Level (10-ft range)

**Assembly Drawings** 

**Shop Drawings** 

Parts Lists

Collaborative Installation

- DPW Installed Sensor Infrastructure
- P4 Installed Sensors

Rain-mX