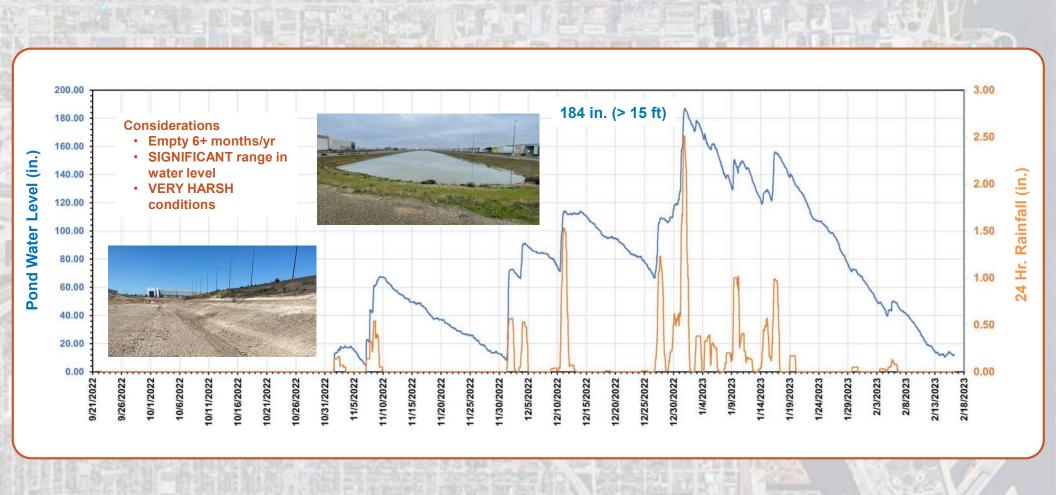

# **Subgrade infiltration degradation rate DOES NOT follow WinSLAMM Modeling assumptions.**

August 2022