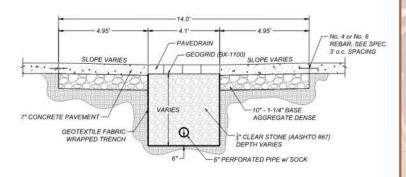

#### SoilSENSE

**AVFM** 

LIQUA-Level EPC

**VELO** 

4/21/2023

**CamVIEW** 

- One Rain-mX
- Two INFIL-Trackers (Paver) E.P. Henry pavers
- Pole Mounted INFIL-Tracker Computer, Battery Powered, Solar Recharging
- 12" long Sensors (installed post-construction)
- Infiltration-based galleries (underdrain at "top" of sub-base layer)
- Grade Change (impermeable membrane "check dams")
- Public Awareness Kiosk