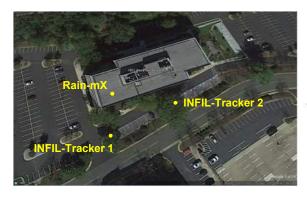

#### SoilSENSE

**AVFM** 

LIQUA-Level EPC

**VELO** 

4/21/2023

**CamVIEW** 

- One Rain-mX
- Two INFIL-Trackers (Paver) E.P. Henry pavers
- Pole Mounted INFIL-Tracker Computer, Battery Powered, Solar Recharging
- 12" long Sensors (installed post-construction)
- Infiltration-based galleries (underdrain at "top" of sub-base layer)
- Grade Change (impermeable membrane "check dams")
- Public Awareness Kiosk