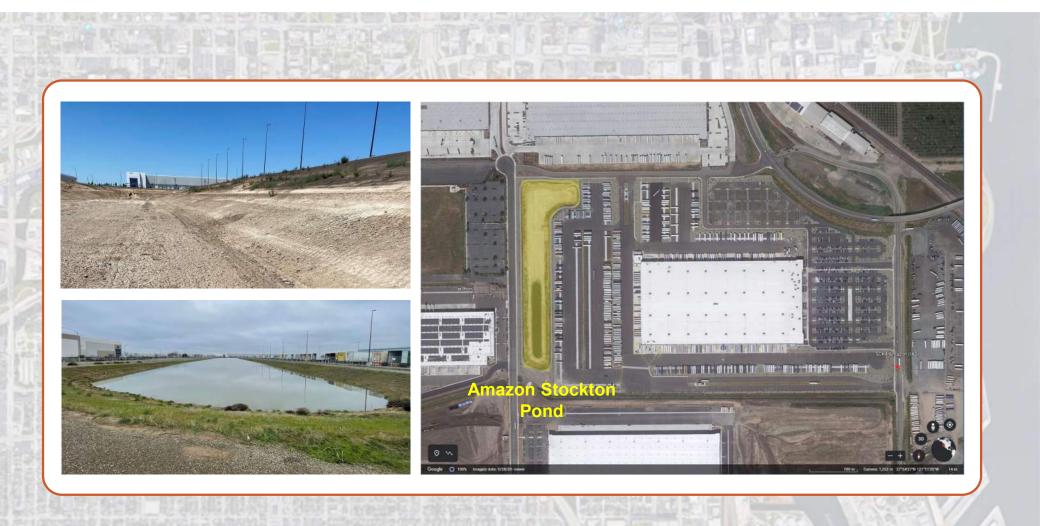

#### **Power & Maintenance**

- · Battery Powered (solar recharged) or Line Power
- Plug-and-Play Components
- Long-Term Battery Life
- Minimal Maintenance Interventions

#### SoilSENSE



**AVFM** 



LIQUA-Level EPC





**VELO** 

4/21/2023

**CamVIEW** 



















- One Rain-mX
- Two INFIL-Trackers (Paver) E.P. Henry pavers
- Pole Mounted INFIL-Tracker Computer, Battery Powered, Solar Recharging
- 12" long Sensors (installed post-construction)
- Infiltration-based galleries (underdrain at "top" of sub-base layer)
- Grade Change (impermeable membrane "check dams")
- Public Awareness Kiosk









































# **Subgrade infiltration degradation rate DOES NOT follow WinSLAMM Modeling assumptions.**

August 2022









































































#### **Upstream Bags**

Feb. 17, 2023 @ 8:15 AM



Feb. 18, 2023 @ 8:15 AM



## **Downstream Bags**

Feb. 17, 2023 @ 8:15 AM



Feb. 18, 2023 @ 8:45 AM

















- One Option To Meet Urban Stormwater Regulations
- Does Not Require Additional Structural Requirements
- Has Integral Constant Monitoring Leak Detection Automatically Drains The Roof If A Breach Were To Occur
- Meets Roofing Manufacturer Warranty Requirements
- Simple Installation (one per roof drain flashed in)













622 N. Water Street
Suite 406
Milwaukee, WI 53202
www.p4i.io
info@p4i.io