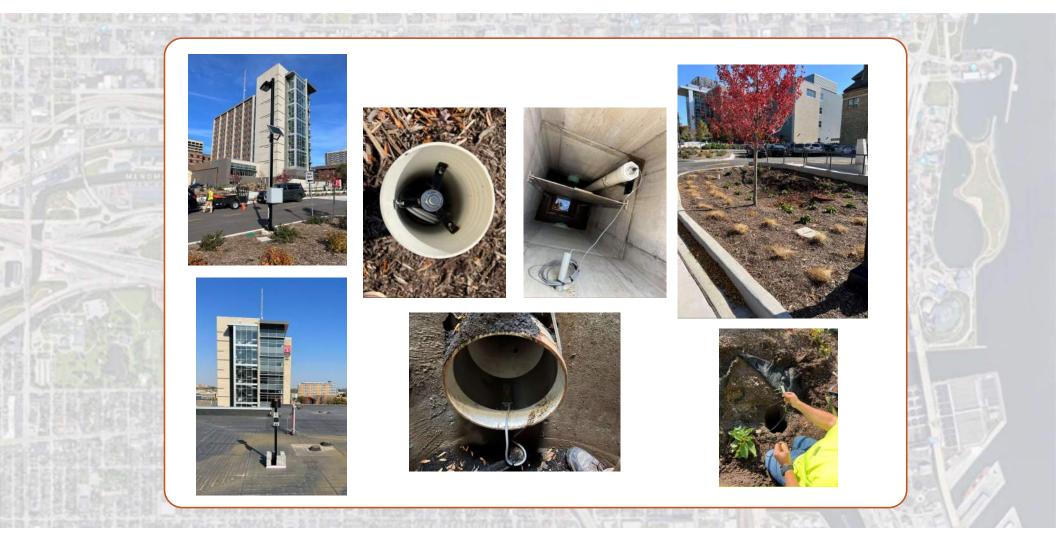

#### SoilSENSE

**AVFM** 

LIQUA-Level EPC

**VELO** 

4/21/2023

**CamVIEW** 

- One Rain-mX
- Two INFIL-Trackers (Paver) E.P. Henry pavers
- Pole Mounted INFIL-Tracker Computer, Battery Powered, Solar Recharging
- 12" long Sensors (installed post-construction)
- Infiltration-based galleries (underdrain at "top" of sub-base layer)
- Grade Change (impermeable membrane "check dams")
- Public Awareness Kiosk