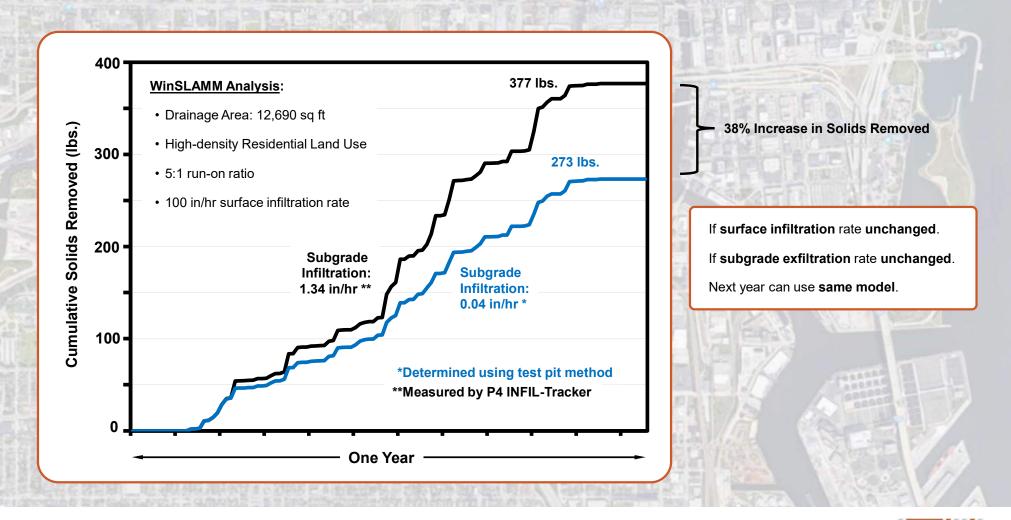

# **Subgrade infiltration degradation rate DOES NOT follow WinSLAMM Modeling assumptions.**

August 2022