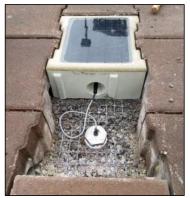

#### SoilSENSE

**AVFM** 

LIQUA-Level EPC

**VELO** 

4/21/2023

**CamVIEW** 

- One Rain-mX
- Two INFIL-Trackers (Paver) E.P. Henry pavers
- Pole Mounted INFIL-Tracker Computer, Battery Powered, Solar Recharging
- 12" long Sensors (installed post-construction)
- Infiltration-based galleries (underdrain at "top" of sub-base layer)
- Grade Change (impermeable membrane "check dams")
- Public Awareness Kiosk