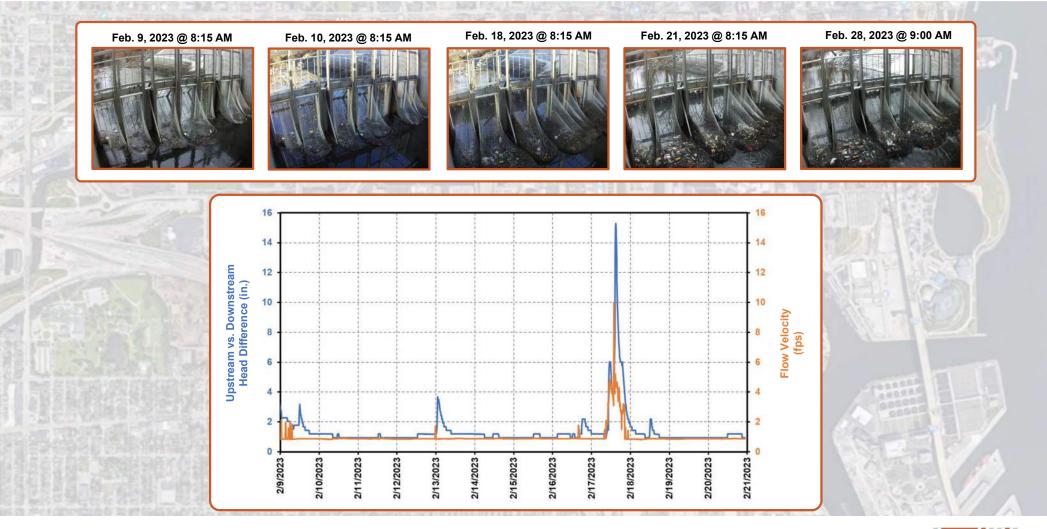

#### **Upstream Bags**

Feb. 17, 2023 @ 8:15 AM

Feb. 18, 2023 @ 8:15 AM

## **Downstream Bags**

Feb. 17, 2023 @ 8:15 AM

Feb. 18, 2023 @ 8:45 AM

- One Option To Meet Urban Stormwater Regulations
- Does Not Require Additional Structural Requirements
- Has Integral Constant Monitoring Leak Detection Automatically Drains The Roof If A Breach Were To Occur
- Meets Roofing Manufacturer Warranty Requirements
- Simple Installation (one per roof drain flashed in)