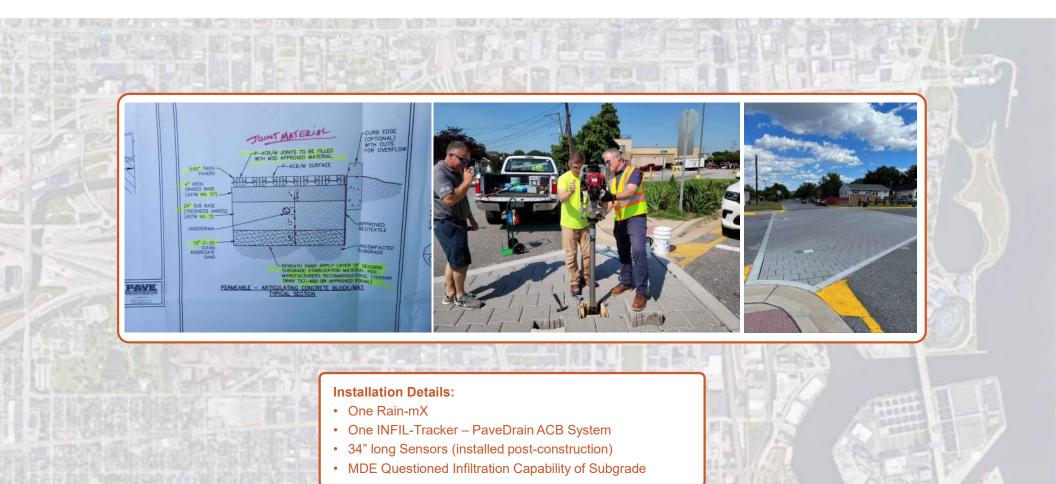

#### SoilSENSE

**AVFM** 

LIQUA-Level EPC

**VELO** 

4/21/2023

**CamVIEW** 

- One Rain-mX
- Two INFIL-Trackers (Paver) E.P. Henry pavers
- Pole Mounted INFIL-Tracker Computer, Battery Powered, Solar Recharging
- 12" long Sensors (installed post-construction)
- Infiltration-based galleries (underdrain at "top" of sub-base layer)
- Grade Change (impermeable membrane "check dams")
- Public Awareness Kiosk