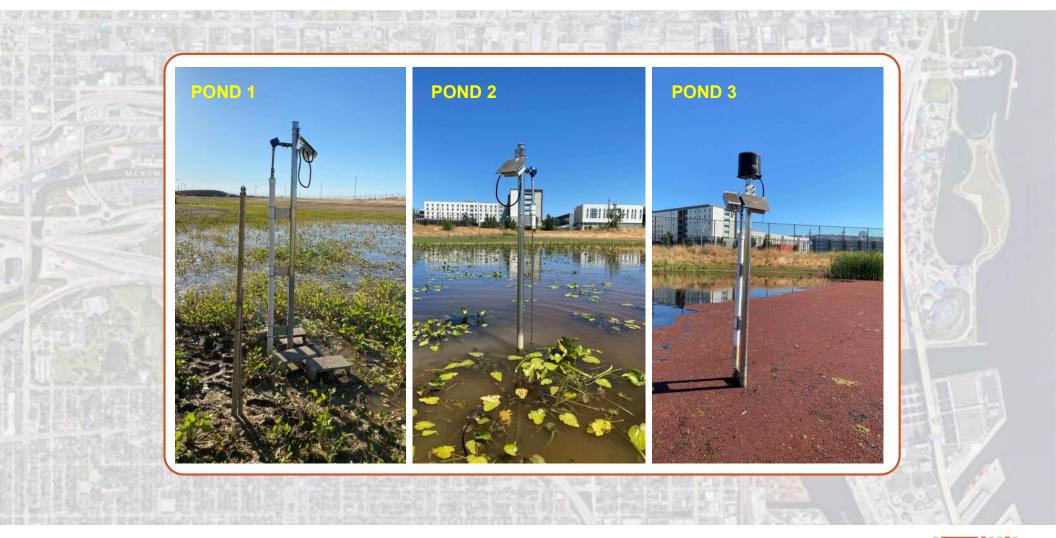

iewing

#### **Power & Maintenance**

- · Battery Powered (solar recharged) or Line Power
- Plug-and-Play Components
- Long-Term Battery Life
- Minimal Maintenance Interventions

#### SoilSENSE



**AVFM** 



LIQUA-Level EPC





**VELO** 

4/21/2023

**CamVIEW** 



















- One Rain-mX
- Two INFIL-Trackers (Paver) E.P. Henry pavers
- Pole Mounted INFIL-Tracker Computer, Battery Powered, Solar Recharging
- 12" long Sensors (installed post-construction)
- Infiltration-based galleries (underdrain at "top" of sub-base layer)
- Grade Change (impermeable membrane "check dams")
- Public Awareness Kiosk









































# **Subgrade infiltration degradation rate DOES NOT follow WinSLAMM Modeling assumptions.**

August 2022









































































#### **Upstream Bags**

Feb. 17, 2023 @ 8:15 AM



Feb. 18, 2023 @ 8:15 AM



## **Downstream Bags**

Feb. 17, 2023 @ 8:15 AM



Feb. 18, 2023 @ 8:45 AM

















- One Option To Meet Urban Stormwater Regulations
- Does Not Require Additional Structural Requirements
- Has Integral Constant Monitoring Leak Detection Automatically Drains The Roof If A Breach Were To Occur
- Meets Roofing Manufacturer Warranty Requirements
- Simple Installation (one per roof drain flashed in)













622 N. Water Street
Suite 406
Milwaukee, WI 53202
www.p4i.io
info@p4i.io