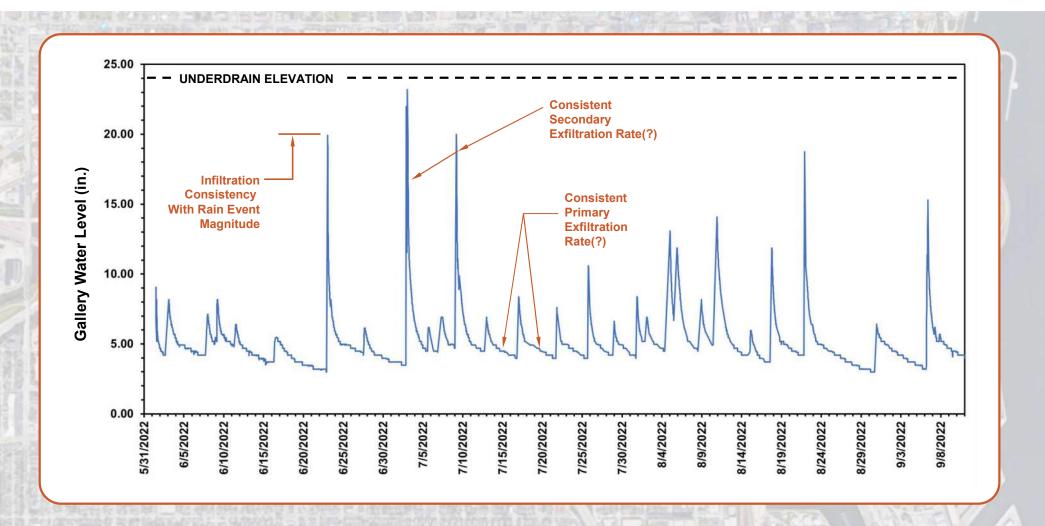

# **Subgrade infiltration degradation rate DOES NOT follow WinSLAMM Modeling assumptions.**

August 2022