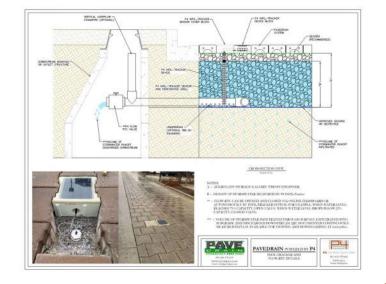

#### SoilSENSE

**AVFM** 

LIQUA-Level EPC

**VELO** 

4/21/2023

**CamVIEW** 

- One Rain-mX
- Two INFIL-Trackers (Paver) E.P. Henry pavers
- Pole Mounted INFIL-Tracker Computer, Battery Powered, Solar Recharging
- 12" long Sensors (installed post-construction)
- Infiltration-based galleries (underdrain at "top" of sub-base layer)
- Grade Change (impermeable membrane "check dams")
- Public Awareness Kiosk