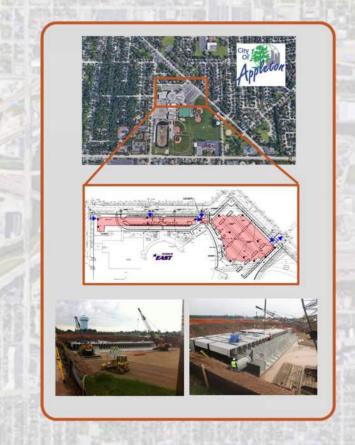

#### SoilSENSE

**AVFM** 

LIQUA-Level EPC

**VELO** 

4/21/2023

**CamVIEW** 

- One Rain-mX
- Two INFIL-Trackers (Paver) E.P. Henry pavers
- Pole Mounted INFIL-Tracker Computer, Battery Powered, Solar Recharging
- 12" long Sensors (installed post-construction)
- Infiltration-based galleries (underdrain at "top" of sub-base layer)
- Grade Change (impermeable membrane "check dams")
- Public Awareness Kiosk