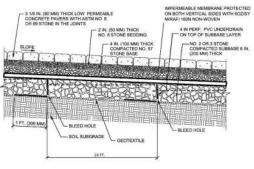

#### SoilSENSE

**AVFM** 

LIQUA-Level EPC

**VELO** 

4/21/2023

**CamVIEW** 

- One Rain-mX
- Two INFIL-Trackers (Paver) E.P. Henry pavers
- Pole Mounted INFIL-Tracker Computer, Battery Powered, Solar Recharging
- 12" long Sensors (installed post-construction)
- Infiltration-based galleries (underdrain at "top" of sub-base layer)
- Grade Change (impermeable membrane "check dams")
- Public Awareness Kiosk