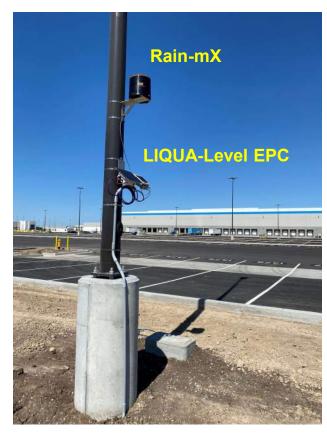

### Rain-mX

**LIQUA-Level** 

**INFIL-Tracker PaveDrain INFIL-Tracker Paver** 

Flow-RTC

DEPTH

**Device Costs:** 

- \$3,500 to \$17,000
- · Some mounting fixtures require additional cost
- Shipping not included

#### SoilSENSE

**AVFM** 

LIQUA-Level EPC

**VELO** 

4/21/2023

**CamVIEW** 

- One Rain-mX
- Two INFIL-Trackers (Paver) E.P. Henry pavers
- Pole Mounted INFIL-Tracker Computer, Battery Powered, Solar Recharging
- 12" long Sensors (installed post-construction)
- Infiltration-based galleries (underdrain at "top" of sub-base layer)
- Grade Change (impermeable membrane "check dams")
- Public Awareness Kiosk