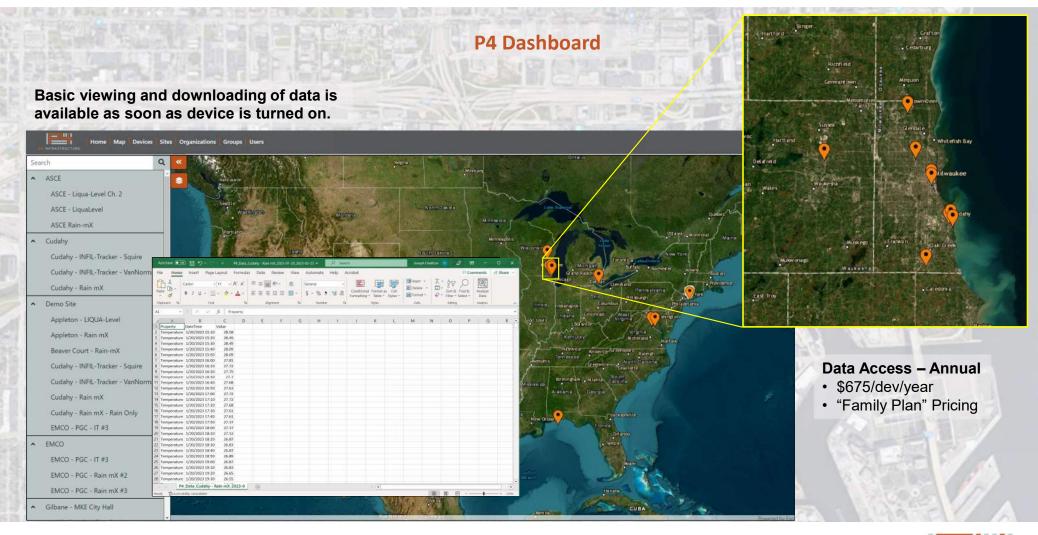

#### **Curated Data:**

- Wireless Transmission (cellular or Wi-Fi)
- · Common Storage
- Browser-Based Access
- Downloadable
- · Dashboard Viewing