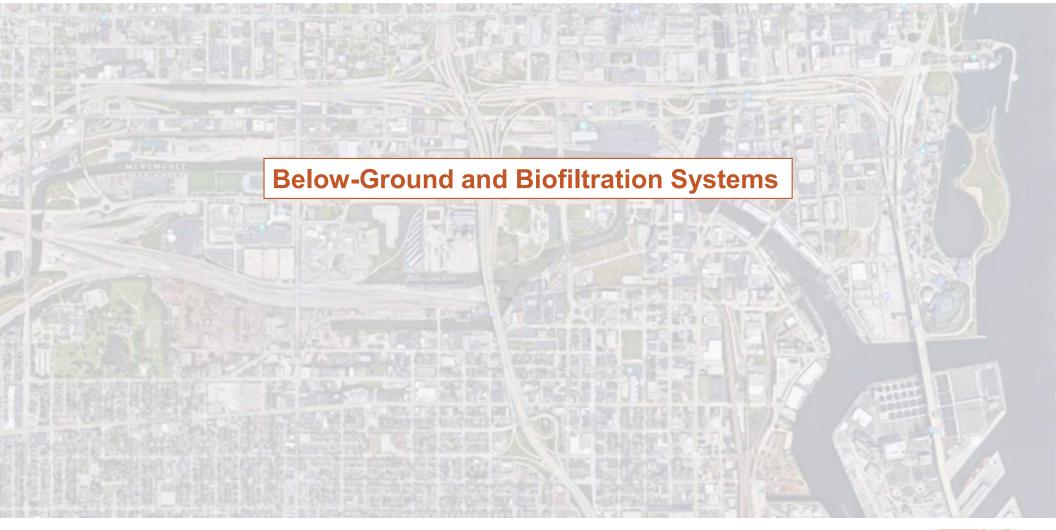

#### SoilSENSE

**AVFM** 

LIQUA-Level EPC

**VELO** 

4/21/2023

**CamVIEW** 

- One Rain-mX
- Two INFIL-Trackers (Paver) E.P. Henry pavers
- Pole Mounted INFIL-Tracker Computer, Battery Powered, Solar Recharging
- 12" long Sensors (installed post-construction)
- Infiltration-based galleries (underdrain at "top" of sub-base layer)
- Grade Change (impermeable membrane "check dams")
- Public Awareness Kiosk