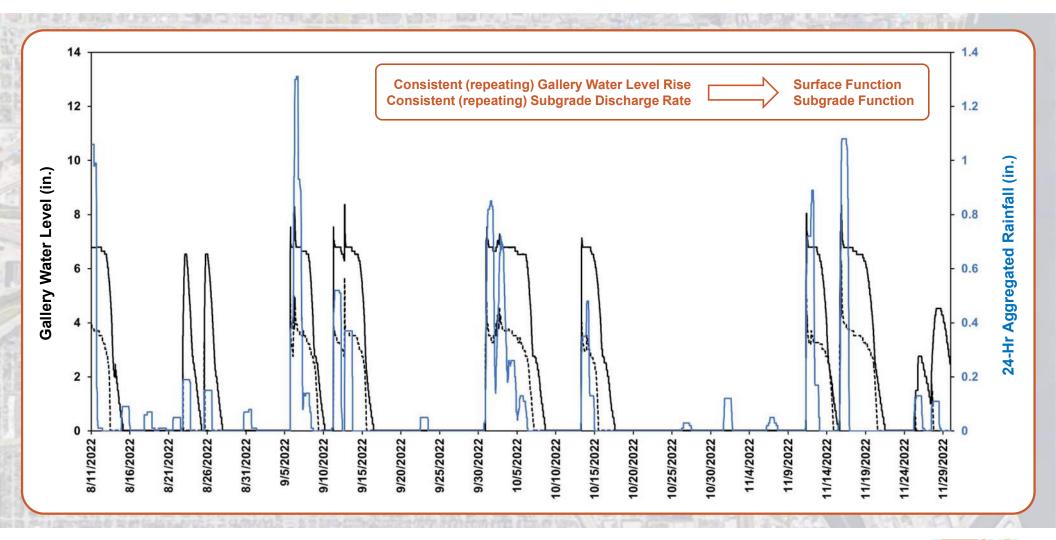

# **Subgrade infiltration degradation rate DOES NOT follow WinSLAMM Modeling assumptions.**

August 2022