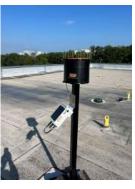

#### SoilSENSE

**AVFM** 

LIQUA-Level EPC

**VELO** 

4/21/2023

**CamVIEW** 

- One Rain-mX
- Two INFIL-Trackers (Paver) E.P. Henry pavers
- Pole Mounted INFIL-Tracker Computer, Battery Powered, Solar Recharging
- 12" long Sensors (installed post-construction)
- Infiltration-based galleries (underdrain at "top" of sub-base layer)
- Grade Change (impermeable membrane "check dams")
- Public Awareness Kiosk