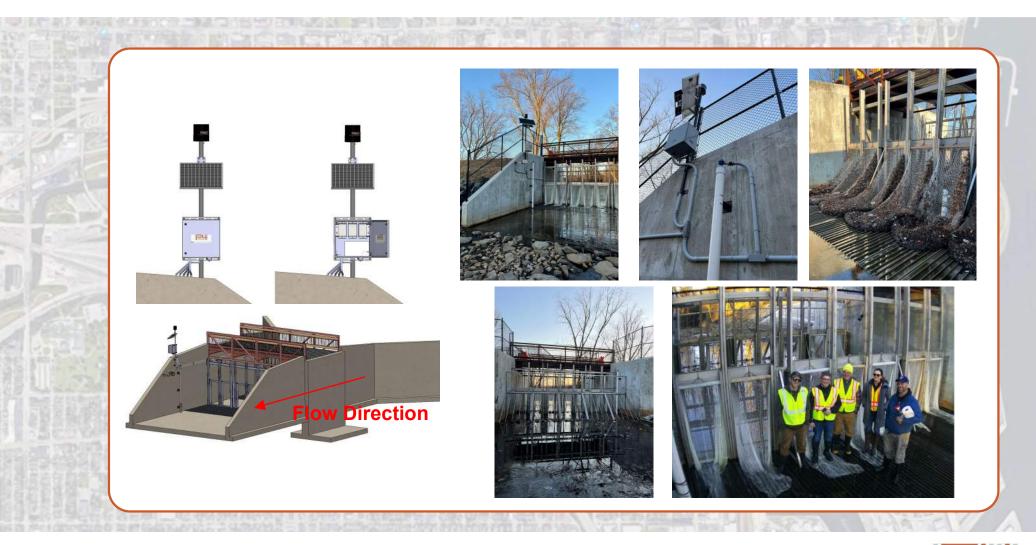

aintenance**

- · Battery Powered (solar recharged) or Line Power
- Plug-and-Play Components
- Long-Term Battery Life
- Minimal Maintenance Interventions

#### SoilSENSE



**AVFM** 



LIQUA-Level EPC





**VELO** 

4/21/2023

**CamVIEW** 



















- One Rain-mX
- Two INFIL-Trackers (Paver) E.P. Henry pavers
- Pole Mounted INFIL-Tracker Computer, Battery Powered, Solar Recharging
- 12" long Sensors (installed post-construction)
- Infiltration-based galleries (underdrain at "top" of sub-base layer)
- Grade Change (impermeable membrane "check dams")
- Public Awareness Kiosk









































# **Subgrade infiltration degradation rate DOES NOT follow WinSLAMM Modeling assumptions.**

August 2022









































































#### **Upstream Bags**

Feb. 17, 2023 @ 8:15 AM



Feb. 18, 2023 @ 8:15 AM



## **Downstream Bags**

Feb. 17, 2023 @ 8:15 AM



Feb. 18, 2023 @ 8:45 AM

















- One Option To Meet Urban Stormwater Regulations
- Does Not Require Additional Structural Requirements
- Has Integral Constant Monitoring Leak Detection Automatically Drains The Roof If A Breach Were To Occur
- Meets Roofing Manufacturer Warranty Requirements
- Simple Installation (one per roof drain flashed in)













622 N. Water Street
Suite 406
Milwaukee, WI 53202
www.p4i.io
info@p4i.io