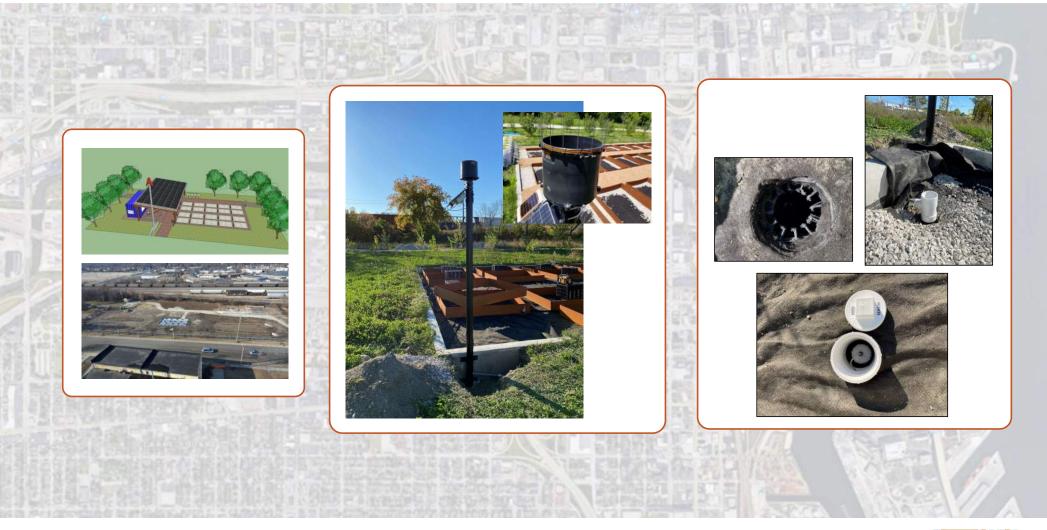

#### SoilSENSE

**AVFM** 

LIQUA-Level EPC

**VELO** 

4/21/2023

**CamVIEW** 

- One Rain-mX
- Two INFIL-Trackers (Paver) E.P. Henry pavers
- Pole Mounted INFIL-Tracker Computer, Battery Powered, Solar Recharging
- 12" long Sensors (installed post-construction)
- Infiltration-based galleries (underdrain at "top" of sub-base layer)
- Grade Change (impermeable membrane "check dams")
- Public Awareness Kiosk