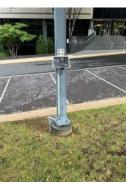

#### SoilSENSE

**AVFM** 

LIQUA-Level EPC

**VELO** 

4/21/2023

**CamVIEW** 

- One Rain-mX
- Two INFIL-Trackers (Paver) E.P. Henry pavers
- Pole Mounted INFIL-Tracker Computer, Battery Powered, Solar Recharging
- 12" long Sensors (installed post-construction)
- Infiltration-based galleries (underdrain at "top" of sub-base layer)
- Grade Change (impermeable membrane "check dams")
- Public Awareness Kiosk