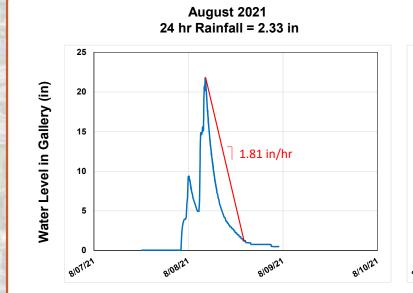

# **Subgrade infiltration degradation rate DOES NOT follow WinSLAMM Modeling assumptions.**

August 2022