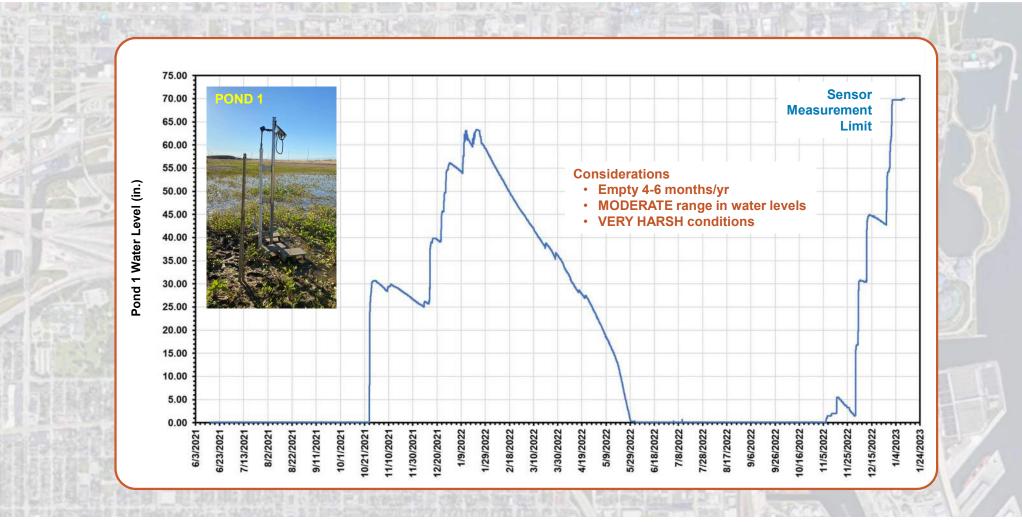

ng

#### **Power & Maintenance**

- · Battery Powered (solar recharged) or Line Power
- Plug-and-Play Components
- Long-Term Battery Life
- Minimal Maintenance Interventions

#### SoilSENSE



**AVFM** 



LIQUA-Level EPC





**VELO** 

4/21/2023

**CamVIEW** 



















- One Rain-mX
- Two INFIL-Trackers (Paver) E.P. Henry pavers
- Pole Mounted INFIL-Tracker Computer, Battery Powered, Solar Recharging
- 12" long Sensors (installed post-construction)
- Infiltration-based galleries (underdrain at "top" of sub-base layer)
- Grade Change (impermeable membrane "check dams")
- Public Awareness Kiosk









































# **Subgrade infiltration degradation rate DOES NOT follow WinSLAMM Modeling assumptions.**

August 2022









































































#### **Upstream Bags**

Feb. 17, 2023 @ 8:15 AM



Feb. 18, 2023 @ 8:15 AM



## **Downstream Bags**

Feb. 17, 2023 @ 8:15 AM



Feb. 18, 2023 @ 8:45 AM

















- One Option To Meet Urban Stormwater Regulations
- Does Not Require Additional Structural Requirements
- Has Integral Constant Monitoring Leak Detection Automatically Drains The Roof If A Breach Were To Occur
- Meets Roofing Manufacturer Warranty Requirements
- Simple Installation (one per roof drain flashed in)













622 N. Water Street
Suite 406
Milwaukee, WI 53202
www.p4i.io
info@p4i.io