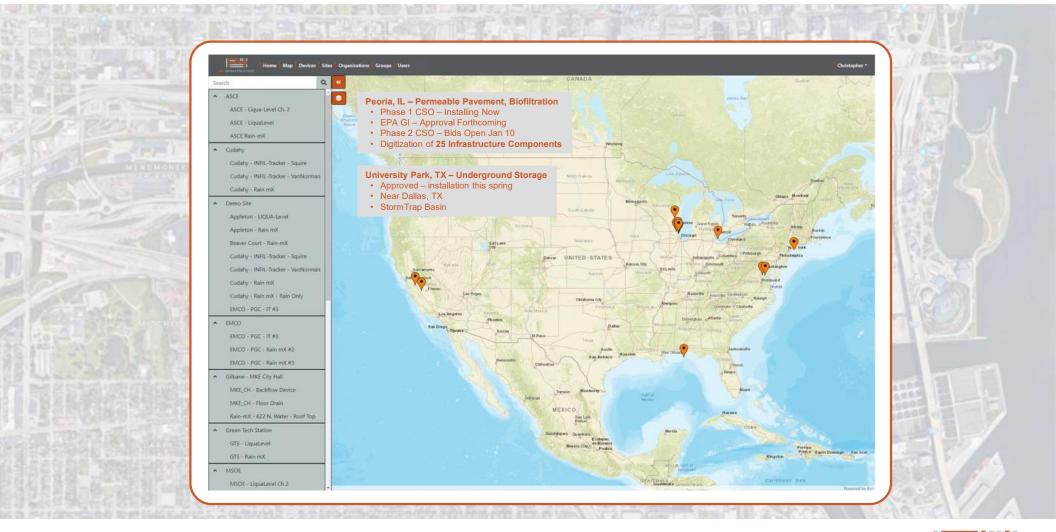

#### SoilSENSE

**AVFM** 

LIQUA-Level EPC

**VELO** 

4/21/2023

**CamVIEW** 

- One Rain-mX
- Two INFIL-Trackers (Paver) E.P. Henry pavers
- Pole Mounted INFIL-Tracker Computer, Battery Powered, Solar Recharging
- 12" long Sensors (installed post-construction)
- Infiltration-based galleries (underdrain at "top" of sub-base layer)
- Grade Change (impermeable membrane "check dams")
- Public Awareness Kiosk