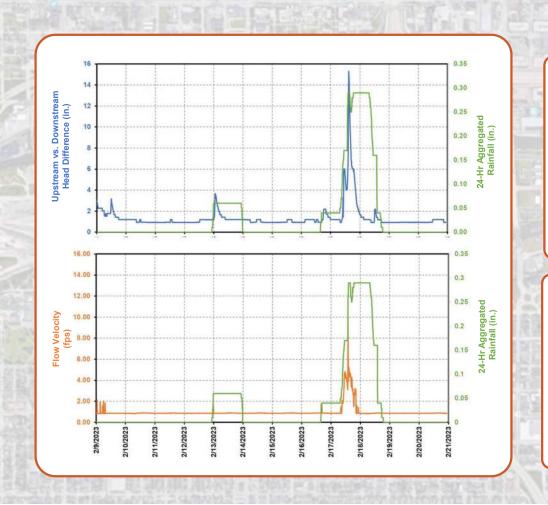

# **Subgrade infiltration degradation rate DOES NOT follow WinSLAMM Modeling assumptions.**

August 2022