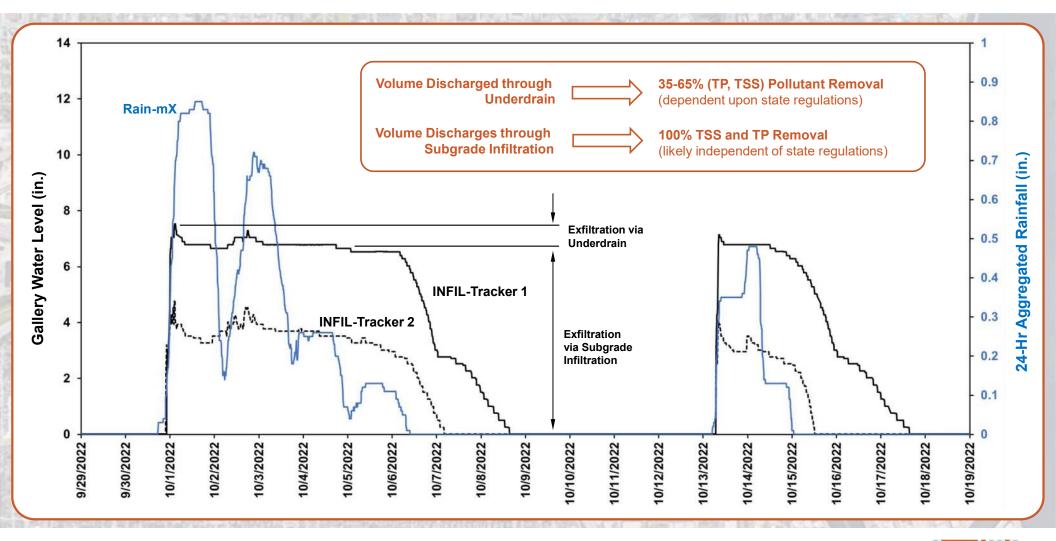

# **Subgrade infiltration degradation rate DOES NOT follow WinSLAMM Modeling assumptions.**

August 2022