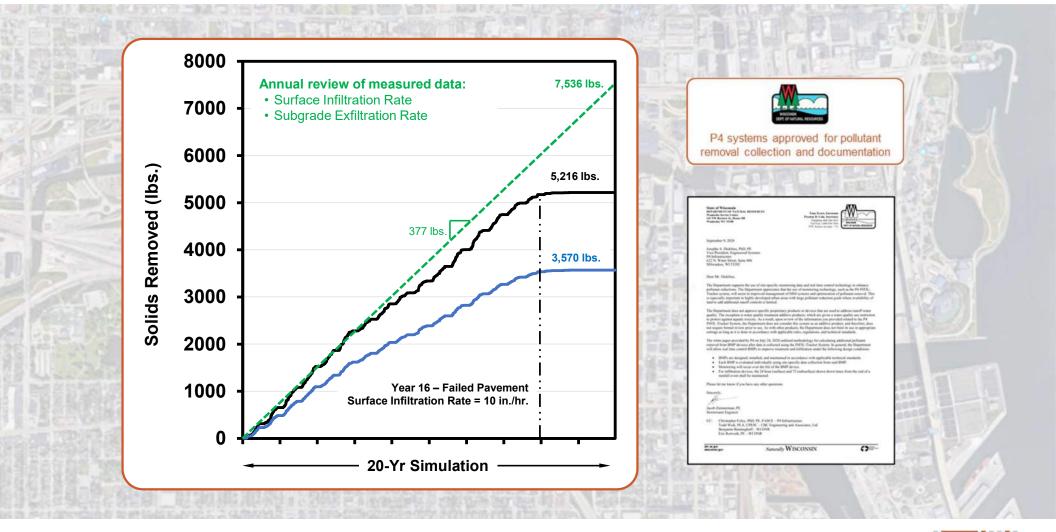

# **Subgrade infiltration degradation rate DOES NOT follow WinSLAMM Modeling assumptions.**

August 2022