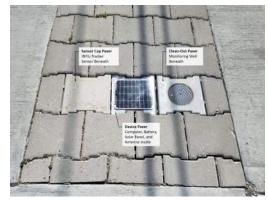

#### SoilSENSE

**AVFM** 

LIQUA-Level EPC

**VELO** 

4/21/2023

**CamVIEW** 

- One Rain-mX
- Two INFIL-Trackers (Paver) E.P. Henry pavers
- Pole Mounted INFIL-Tracker Computer, Battery Powered, Solar Recharging
- 12" long Sensors (installed post-construction)
- Infiltration-based galleries (underdrain at "top" of sub-base layer)
- Grade Change (impermeable membrane "check dams")
- Public Awareness Kiosk