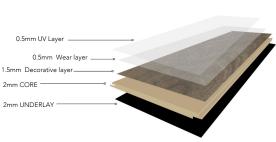

## **FALCON HYBRID 6.5mm**



















**CONSTRUCTION** 

## **PERFORMANCE**

| SPECIFICATION    | FALCON 6.5MM        | SPECIFICATION             | FALCON 6.5MM              | SPECIFICATION          | FALCON 6.5MM       |
|------------------|---------------------|---------------------------|---------------------------|------------------------|--------------------|
| BOARD SIZE       | 1524 x 230mm        | PROFILE                   | CLICK                     | MOISTURE<br>PROTECTION | 100%<br>WATERPROOF |
| THICKNESS        | 6MM                 | DENSITY                   | 2100KG/M3                 | SLIP<br>RATED          | YES<br>P3          |
| PACK SIZE        | 2.085M2             | CONSTRUCTION              | STONE / PLASTIC COMPOSITE | FIRE<br>RATED          | YES                |
| BOARDS PER PACK  | 6 PLANKS