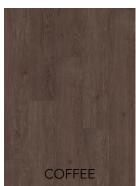

## **FALCON HYBRID 6.5mm**



















**CONSTRUCTION** 

## **PERFORMANCE**

| SPECIFICATION    | FALCON 6.5MM        | SPECIFICATION             | FALCON 6.5MM              | SPECIFICATION          | FALCON 6.5MM       |
|------------------|---------------------|---------------------------|---------------------------|------------------------|--------------------|
| BOARD SIZE       | 1524 x 230mm        | PROFILE                   | CLICK                     | MOISTURE<br>PROTECTION | 100%<br>WATERPROOF |
| THICKNESS        | 6MM                 | DENSITY                   | 2100KG/M3                 | SLIP<br>RATED          | YES<br>P3          |
| PACK SIZE        | 2.085M2             | CONSTRUCTION              | STONE / PLASTIC COMPOSITE | FIRE<br>RATED          | YES                |
| BOARDS PER PACK  | 6 PLA