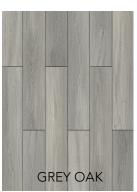

## **FALCON HYBRID 6.5mm**



















**CONSTRUCTION** 

## **PERFORMANCE**

| SPECIFICATION    | FALCON 6.5MM        | SPECIFICATION             | FALCON 6.5MM              | SPECIFICATION          | FALCON 6.5MM       |
|------------------|---------------------|---------------------------|---------------------------|------------------------|--------------------|
| BOARD SIZE       | 1524 x 230mm        | PROFILE                   | CLICK                     | MOISTURE<br>PROTECTION | 100%<br>WATERPROOF |
| THICKNESS        | 6MM                 | DENSITY                   | 2100KG/M3                 | SLIP<br>RATED          | YES<br>P3          |
| PACK SIZE        | 2.085M2             | CONSTRUCTION              | STONE / PLASTIC COMPOSITE | FIRE<br>RATED          | YES                |
| BOARDS PER PACK  | 6