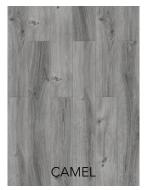

## **FALCON HYBRID 6.5mm**



















**CONSTRUCTION** 

## **PERFORMANCE**

| SPECIFICATION    | FALCON 6.5MM        | SPECIFICATION             | FALCON 6.5MM              | SPECIFICATION          | FALCON 6.5MM       |
|------------------|---------------------|---------------------------|---------------------------|------------------------|--------------------|
| BOARD SIZE       | 1524 x 230mm        | PROFILE                   | CLICK                     | MOISTURE<br>PROTECTION | 100%<br>WATERPROOF |
| THICKNESS        | 6MM                 | DENSITY                   | 2100KG/M3                 | SLIP<br>RATED          | YES<br>P3          |
| PACK SIZE        | 2.085M2             | CONSTRUCTION              | STONE / PLASTIC COMPOSITE | FIRE<br>RATED          | YES                |
| BOARDS PER PACK  | 6 P