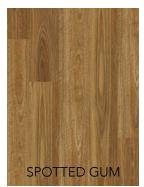

## **FALCON HYBRID 6.5mm**



















**CONSTRUCTION** 

## **PERFORMANCE**

| SPECIFICATION    | FALCON 6.5MM        | SPECIFICATION             | FALCON 6.5MM              | SPECIFICATION          | FALCON 6.5MM       |
|------------------|---------------------|---------------------------|---------------------------|------------------------|--------------------|
| BOARD SIZE       | 1524 x 230mm        | PROFILE                   | CLICK                     | MOISTURE<br>PROTECTION | 100%<br>WATERPROOF |
| THICKNESS        | 6MM                 | DENSITY                   | 2100KG/M3                 | SLIP<br>RATED          | YES<br>P3          |
| PACK SIZE        | 2.085M2             | CONSTRUCTION              | STONE / PLASTIC COMPOSITE | FIRE<br>RATED          | YES                |
| BOARDS PER PACK  | 6 PLANKS