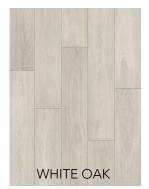

## **FALCON HYBRID 6.5mm**



















**CONSTRUCTION** 

## **PERFORMANCE**

| SPECIFICATION    | FALCON 6.5MM        | SPECIFICATION             | FALCON 6.5MM              | SPECIFICATION          | FALCON 6.5MM       |
|------------------|---------------------|---------------------------|---------------------------|------------------------|--------------------|
| BOARD SIZE       | 1524 x 230mm        | PROFILE                   | CLICK                     | MOISTURE<br>PROTECTION | 100%<br>WATERPROOF |
| THICKNESS        | 6MM                 | DENSITY                   | 2100KG/M3                 | SLIP<br>RATED          | YES<br>P3          |
| PACK SIZE        | 2.085M2             | CONSTRUCTION              | STONE / PLASTIC COMPOSITE | FIRE<br>RATED          | YES                |
| BOARDS PER PACK