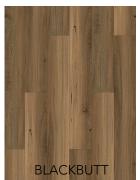

## **FALCON HYBRID 6.5mm**



















**CONSTRUCTION** 

## **PERFORMANCE**

| SPECIFICATION    | FALCON 6.5MM        | SPECIFICATION             | FALCON 6.5MM              | SPECIFICATION          | FALCON 6.5MM       |
|------------------|---------------------|---------------------------|---------------------------|------------------------|--------------------|
| BOARD SIZE       | 1524 x 230mm        | PROFILE                   | CLICK                     | MOISTURE<br>PROTECTION | 100%<br>WATERPROOF |
| THICKNESS        | 6MM                 | DENSITY                   | 2100KG/M3                 | SLIP<br>RATED          | YES<br>P3          |
| PACK SIZE        | 2.085M2             | CONSTRUCTION              | STONE / PLASTIC COMPOSITE | FIRE<br>RATED          | YES                |
| BOARDS PER PACK  | 6 PLANKS