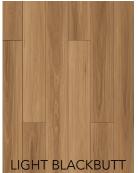

## **FALCON HYBRID 6.5mm**



















**CONSTRUCTION** 

## **PERFORMANCE**

| SPECIFICATION    | FALCON 6.5MM        | SPECIFICATION             | FALCON 6.5MM              | SPECIFICATION          | FALCON 6.5MM       |
|------------------|---------------------|---------------------------|---------------------------|------------------------|--------------------|
| BOARD SIZE       | 1524 x 230mm        | PROFILE                   | CLICK                     | MOISTURE<br>PROTECTION | 100%<br>WATERPROOF |
| THICKNESS        | 6MM                 | DENSITY                   | 2100KG/M3                 | SLIP<br>RATED          | YES<br>P3          |
| PACK SIZE        | 2.085M2             | CONSTRUCTION              | STONE / PLASTIC COMPOSITE | FIRE<br>RATED          | YES                |
| BOARDS PER PACK  | 6 PLANK