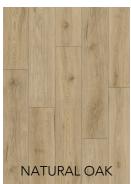

## **FALCON HYBRID 6.5mm**



















**CONSTRUCTION** 

## **PERFORMANCE**

| SPECIFICATION    | FALCON 6.5MM        | SPECIFICATION             | FALCON 6.5MM              | SPECIFICATION          | FALCON 6.5MM       |
|------------------|---------------------|---------------------------|---------------------------|------------------------|--------------------|
| BOARD SIZE       | 1524 x 230mm        | PROFILE                   | CLICK                     | MOISTURE<br>PROTECTION | 100%<br>WATERPROOF |
| THICKNESS        | 6MM                 | DENSITY                   | 2100KG/M3                 | SLIP<br>RATED          | YES<br>P3          |
| PACK SIZE        | 2.085M2             | CONSTRUCTION              | STONE / PLASTIC COMPOSITE | FIRE<br>RATED          | YES                |
| BOARDS PER PACK  |