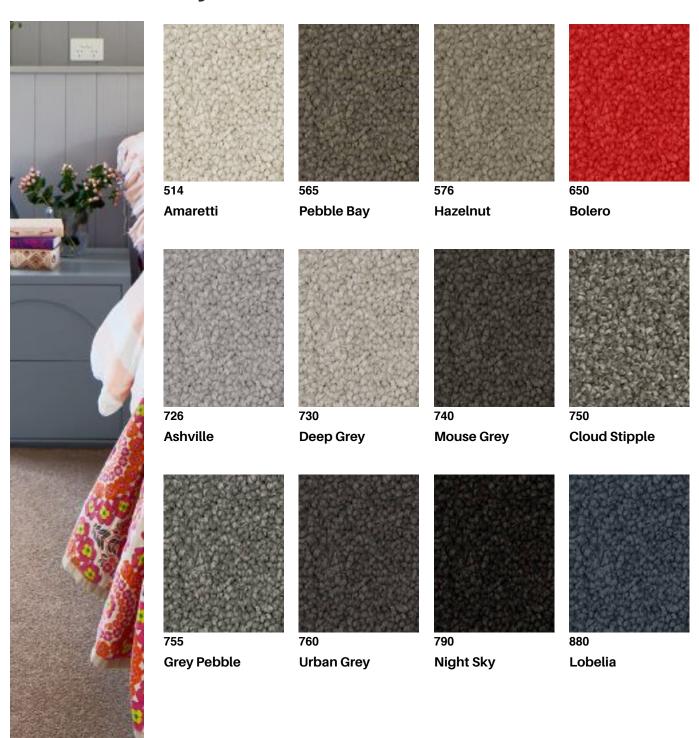

| Pattern Repeat:         | Not Applicable      |
|-------------------------|---------------------|
| Colours:                | 12                  |
| Country of Origin:      | Australia           |
| Secondary<br>Backing:   | Synthetic           |
| Installation<br>Method: | Conventionally Laid |