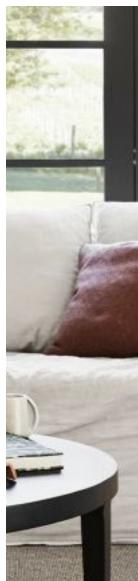

## Pebble Grid 4M

Our ever popular Pebble Grid is now available in a practical 4 metre width. Pebble Grid's sophisticated latticed pattern draws the eye, creating an illusion of space and making it an especially inspired choice for any interior space. This uniform level loop pile is available in a stunning selection of new neutrals. The palette is reminiscent of natural geological elements such as sandstone, granite and stone.