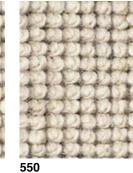

## Pebble Grid 4M





Calcite



Sandstone



710

Gypsum

Shale

725 Borax



Fieldspace

740 **Kimberlite** 



750 Basalt



Dolomite



770

**Bauxite** 





## Pebble Grid 4M

Our ever popular Pebble Grid is now available in a practical 4 metre width. Pebble Grid's sophisticated latticed pattern draws the eye, creating an illusion of space and making it an especially inspired choice for any interior space. This uniform level loop pile is available in a stunning selection of new neutrals. The palette is reminiscent of natural geological elements such as sandstone, granite and stone.

## **Technical Data**

| _                           |                                                   |                                                                                       |                         |