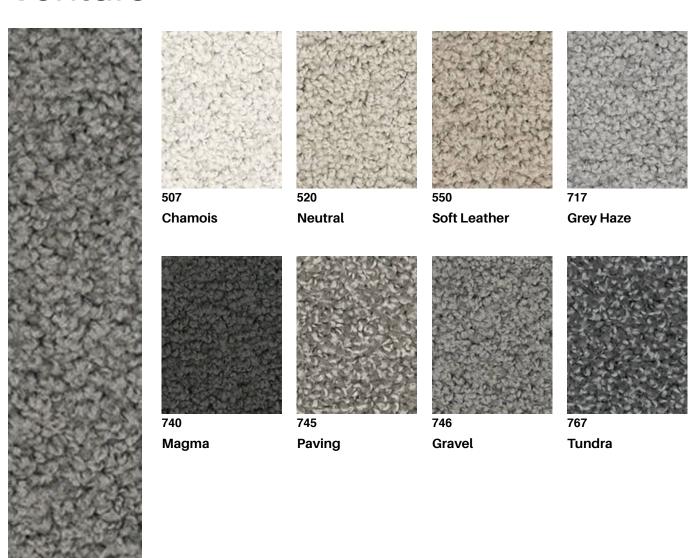

## Venture

Venture is a solution dyed nylon carpet in a stylish cut pile twist style. Soft, resilient and durable, this neutral and affordable flooring option is perfect for multi-residential / apartment interiors.

#### **Technical Data**

| Type:       | Solution Dyed Nylon Carpet | Pattern Repeat:       | Not Applicable      |
|-------------|----------------------------|-----------------------|---------------------|
| Style:      | Cut Pile Twist             | Colours:              | 8                   |
| Thickness:  | 9 (+/- 1.0mm)mm            | Country of            | Australia           |
| Yarn:       | 100% Solution Dyed Nylon   | Origin:               |                     |
| Gauge:      | 31.5/10cm (1/8th Gauge)    | Secondary<br>Backing: | Synthetic           |
| Roll Width: | 3.66m                      | Installation          | Conventionally Laid |
|             |                            | Method:               |                     |