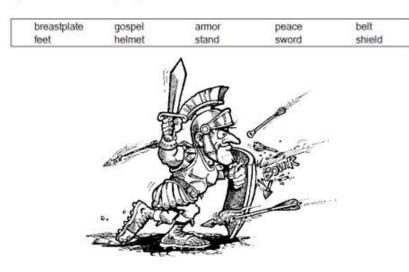

## Fill in the Blanks

Complete the sentences by filling in the blanks with the correct words from the word bank at the bottom of the page.

| Therefor   | e put on the full        | of God, so that w                    | hen the day of evil |  |  |  |  |  |  |
|------------|--------------------------|--------------------------------------|---------------------|--|--|--|--|--|--|
| comes, y   | rou may be able to       | your ground,                         | and after you have  |  |  |  |  |  |  |
| done eve   | erything, to stand. Star | nd firm then, with the               | of truth            |  |  |  |  |  |  |
| buckled    | around your waist, wit   | h the                                | _ofrighteousness in |  |  |  |  |  |  |
| place, an  | nd with your             | fitted with the reading              | ess that comes from |  |  |  |  |  |  |
| the        | of                       | In addition to all this, take up the |                     |  |  |  |  |  |  |
|            | of faith, with whic      | h you can extinguish all             | the flaming arrows  |  |  |  |  |  |  |
| of the evi | lone. Take the           | ofsalvation and t                    | heof                |  |  |  |  |  |  |
| the Spirit | , which is the word of   | God.                                 |                     |  |  |  |  |  |  |