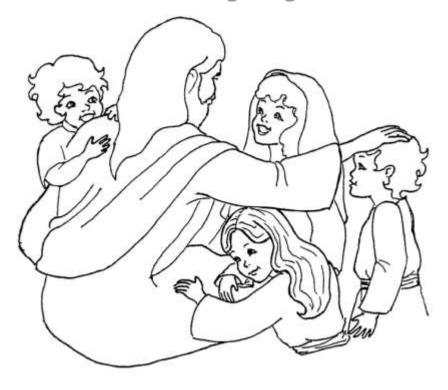

## Coloring Page

He said to them, "Let the little children come to me, and do not hinder them, for the kingdom of God belongs to such as these. Mark 10:14

> Copyright © CalvaryCurriculum.com Used by Permission