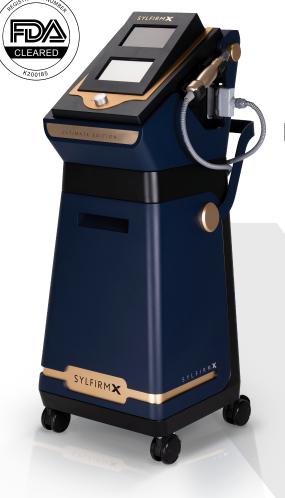

EMERGING DUAL WAVE RF MICRO NEEDLING SYSTEM

#### ULTIMATE EDITION

## FDA CLEARED PULSED WAVE AND CONTINUOUS WAVE RADIO FREQUENCY MICRONEEDLING DEVICE

## **DUAL WAVE RF MICRO NEEDLING SYSTEM**