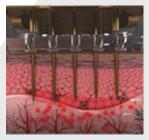

## **BIPOLAR NON-INSULATED ELECTRODE SYSTEM**

SYLFIRM X adopted bipolar non-insulated micro needle electrodes to cover all dermal layers with uniform electric field and maximize the treatment result specifically for the melasma, rosacea, and PIH during the Pulsed Wave (PW) modes, including skin tightening and other benefits during the Continuous Wave (CW) modes.

# Multiple Short Pulses

Energy delivered to the basement membrane and abnormal small blood vessel.

Thermal energy are delivered along electrodes in total dermal layer.

**SYLFIRMX** BEFORE AND

EMERGING DUAL WAVE RF MICRO NEEDLING SYSTEM