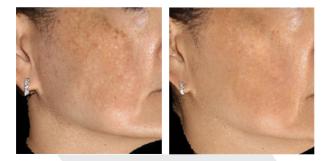

# Multiple Short Pulses

Energy delivered to the basement membrane and abnormal small blood vessel.

Thermal energy are delivered along electrodes in total dermal layer.

**SYLFIRMX** BEFORE AND

EMERGING DUAL WAVE RF MICRO NEEDLING SYSTEM

# AFTER

**Pigmentation and Redness** 

### **PIGMENTED LESIONS**

**MELASMA** 