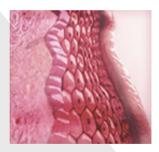

## **BIPOLAR NON-INSULATED ELECTRODE SYSTEM**

SYLFIRM X adopted bipolar non-insulated micro needle electrodes to cover all dermal layers with uniform electric field and maximize the treatment result specifically for the melasma, rosacea, and PIH during the Pulsed Wave (PW) modes, including skin tightening and other benefits during the Continuous Wave (CW) modes.