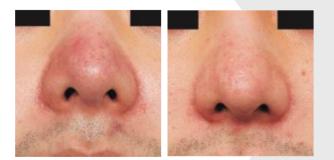

studies and experiments.

## **BIPOLAR NON-INSULATED ELECTRODE SYSTEM**

SYLFIRM X adopted bipolar non-insulated micro needle electrodes to cover all dermal layers with uniform electric field and maximize the treatment result specifically for the melasma, rosacea, and PIH during the Pulsed Wave (PW) modes, including skin tightening and other benefits during the Continuous Wave (CW) modes.

**Continuous Wave Mode** 

# Pulsed Wave Mode

# Multiple Short Pulses



Energy delivered to the basement membrane and abnormal small blood vessel.





Thermal energy are delivered along electrodes in total dermal layer.

**SYLFIRMX** BEFORE AND

EMERGING DUAL WAVE RF MICRO NEEDLING SYSTEM

#### ULTIMATE EDITION

# AFTER



**Pigmentation and Redness** 



### **PIGMENTED LESIONS**





**MELASMA** 



### VASCULAR LESIONS





INFLAMMATORY ACNE



**Continuous Wave Mode** 

Lifting and Tightening





FINE LINES





SKIN TIGHTENING









(866) 599-5570 INFO@MONARCHLASER.COM WWW.MONARCHLASERS.COM