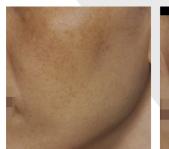

# Multiple Short Pulses

Energy delivered to the basement membrane and abnormal small blood vessel.

Thermal energy are delivered along electrodes in total dermal layer.

**SYLFIRMX** BEFORE AND

EMERGING DUAL WAVE RF MICRO NEEDLING SYSTEM

# AFTER

**Pigmentation and Redness** 

### **PIGMENTED LESIONS**

**MELASMA** 