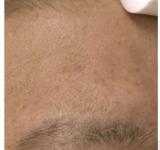

# Multiple Short Pulses

Energy delivered to the basement membrane and abnormal small blood vessel.

Thermal energy are delivered along electrodes in total dermal layer.

**SYLFIRMX** BEFORE AND

EMERGING DUAL WAVE RF MICRO NEEDLING SYSTEM

# AFTER

**Pigmentation and Redness** 

### **PIGMENTED LESIONS**

**MELASMA** 