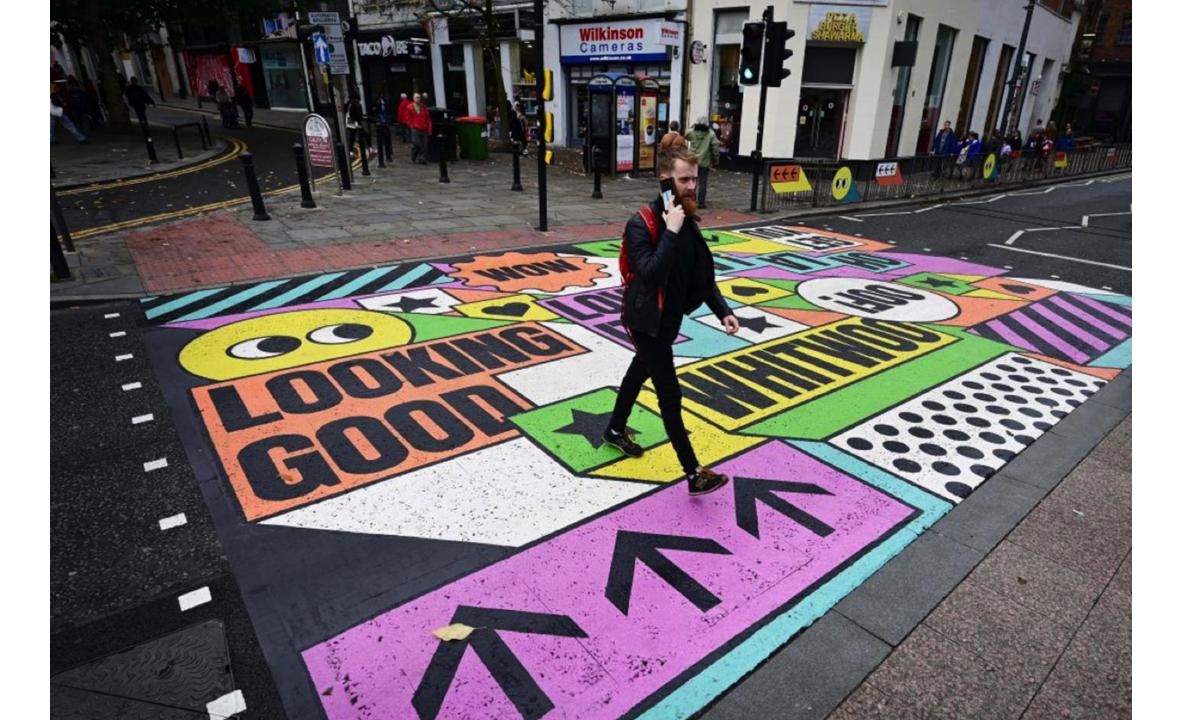

#### Our Streets

### An Opportunity to make our town truly stand out

- Could we make BoS more vibrant and interesting?
- Can we make our streets fun e.g. games painted on floor for children
- Brighter streets with interesting art pieces that represent BoS
- Fundraising to pay for local artists
- Add colour and vibrancy whilst respecting our heritage

What sort of artwork would you want in the high street?