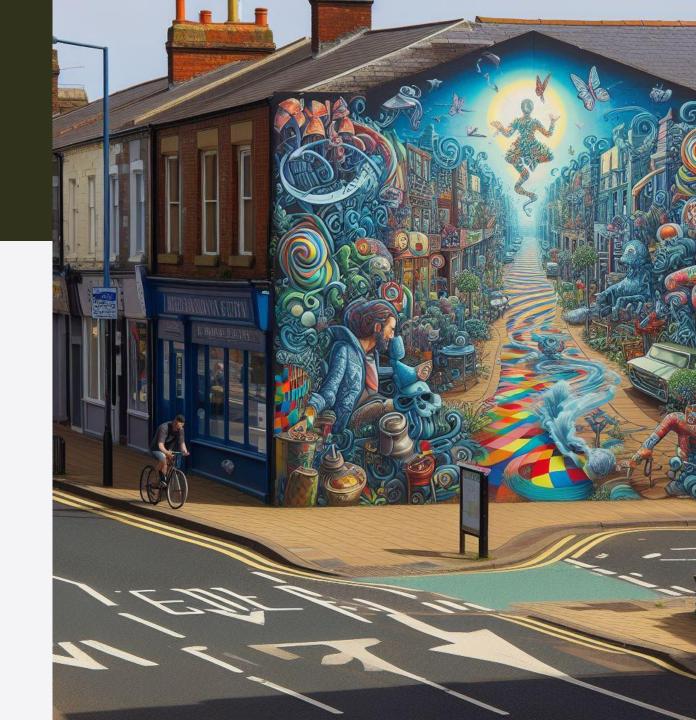

#### Our Streets

### An Opportunity to make our town truly stand out

- Could we make BoS more vibrant and interesting?
- Can we make our streets fun e.g. games painted on floor for children
- Brighter streets with interesting art pieces that represent BoS
- Fundraising to pay for local artists
- Add colour and vibrancy whilst respecting our heritage

What sort of artwork would you want in the high street?