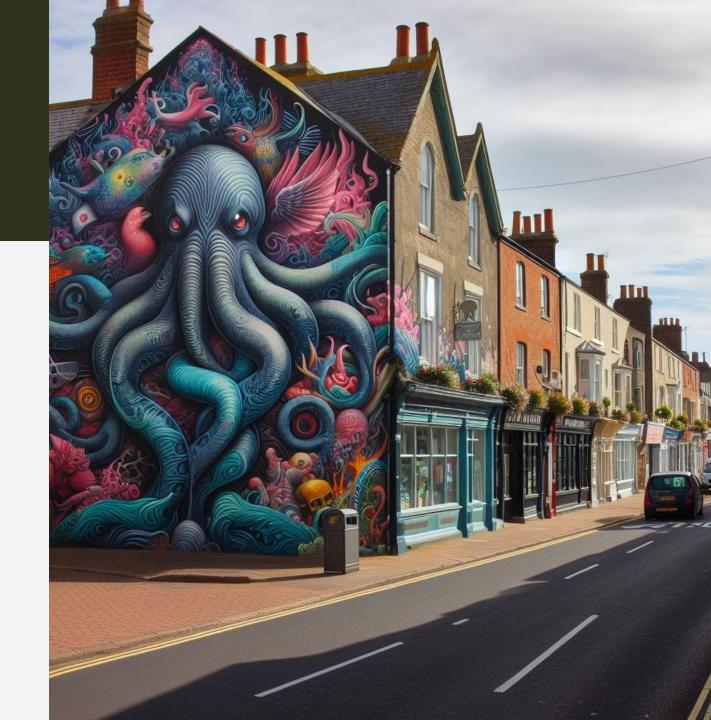

#### Our Streets

### An Opportunity to make our town truly stand out

- Could we make BoS more vibrant and interesting?
- Can we make our streets fun e.g. games painted on floor for children
- Brighter streets with interesting art pieces that represent BoS
- Fundraising to pay for local artists
- Add colour and vibrancy whilst respecting our heritage

What sort of artwork would you want in the high street?