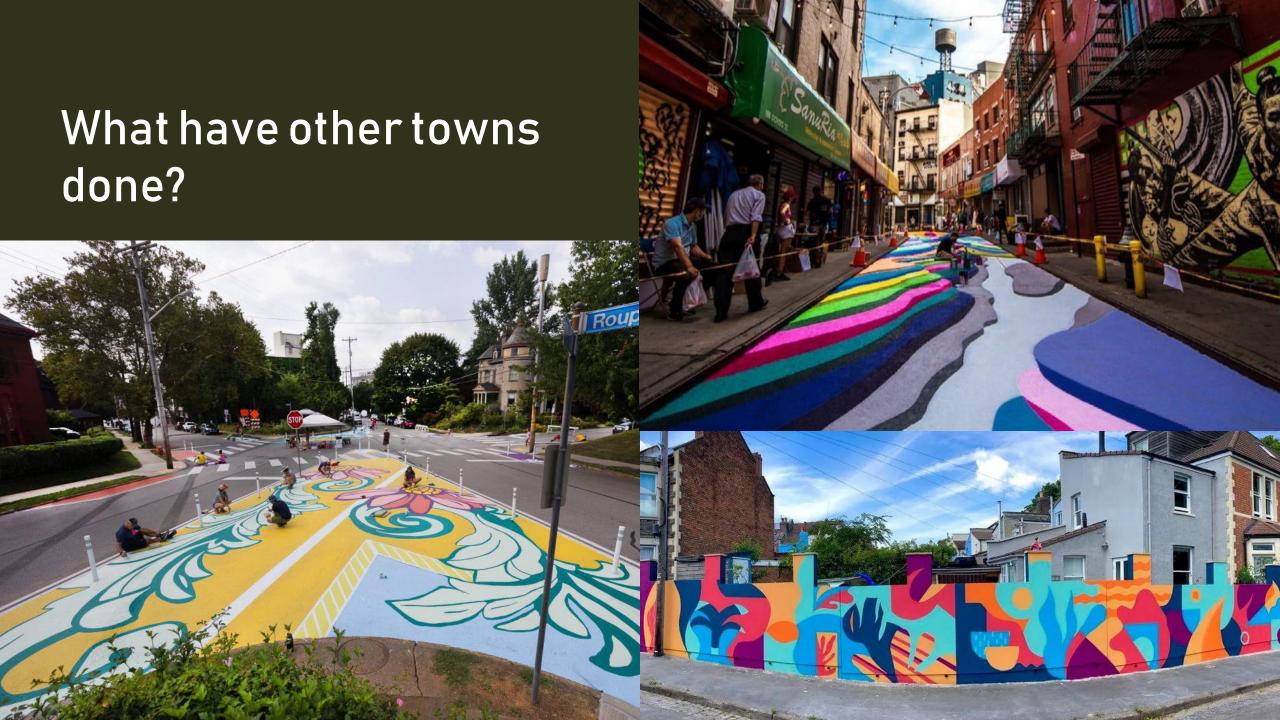

#### Making it happen

- Engage building and space owners to secure spaces Local Council, Town Council, Landlords, Private owners, Highways agency etc...
- Work with local experts BOSfest /Jamfest, artists
- Apply for funding to support the activity
- Create and host events for local people to own spaces and contribute ideas
- Engage professional artists for key areas