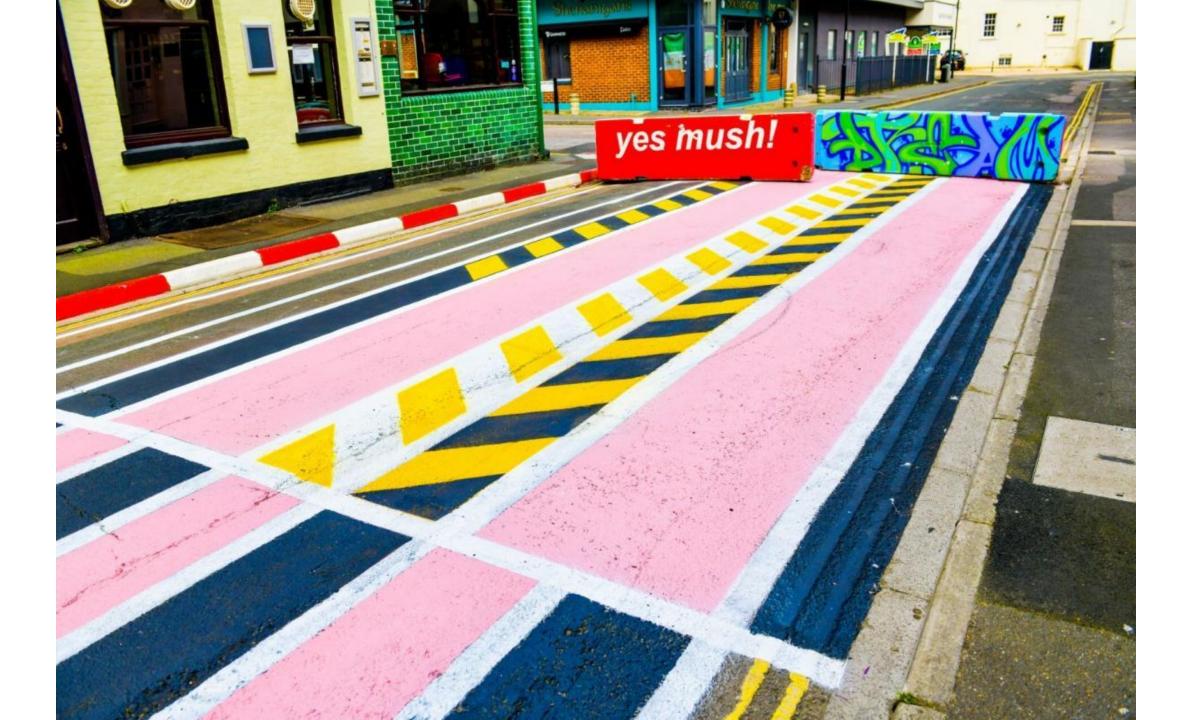

### An Opportunity to make our town truly stand out

- Could we make BoS more vibrant and interesting?
- Can we make our streets fun e.g. games painted on floor for children
- Brighter streets with interesting art pieces that represent BoS
- Fundraising to pay for local artists
- Add colour and vibrancy whilst respecting our heritage

What sort of artwork would you want in the high street?