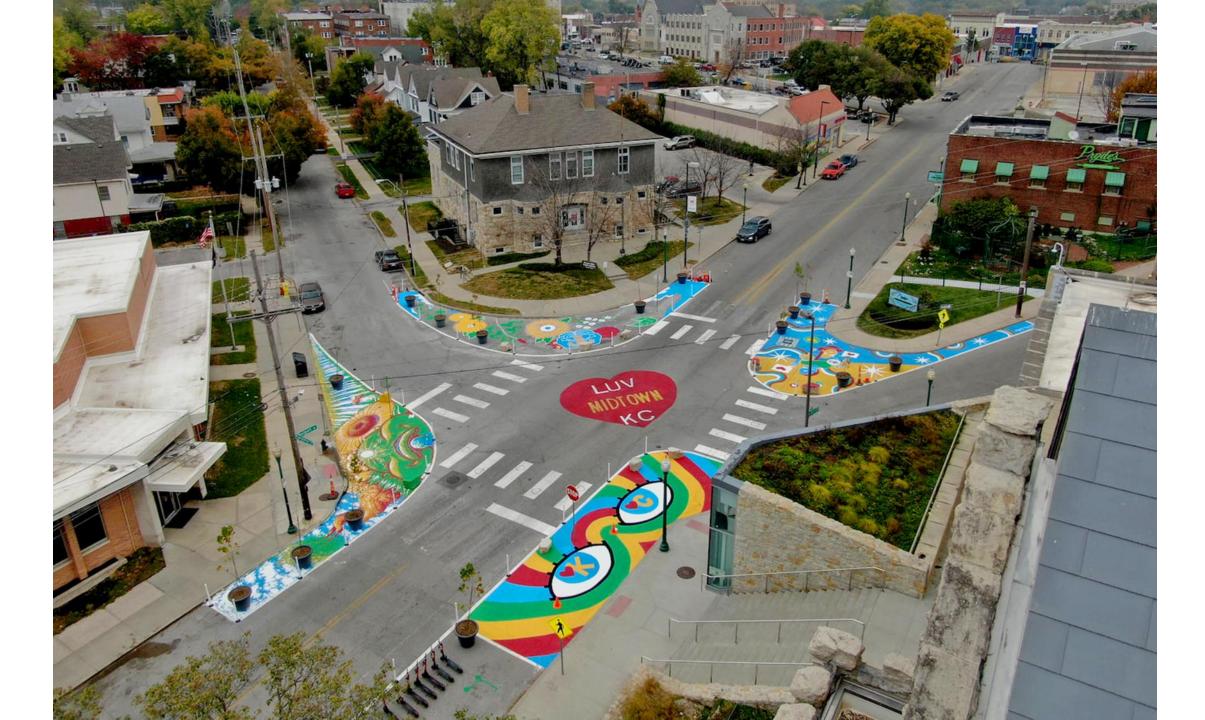

#### Our Streets

### An Opportunity to make our town truly stand out

- Could we make BoS more vibrant and interesting?
- Can we make our streets fun e.g. games painted on floor for children
- Brighter streets with interesting art pieces that represent BoS
- Fundraising to pay for local artists
- Add colour and vibrancy whilst respecting our heritage

What sort of artwork would you want in the high street?