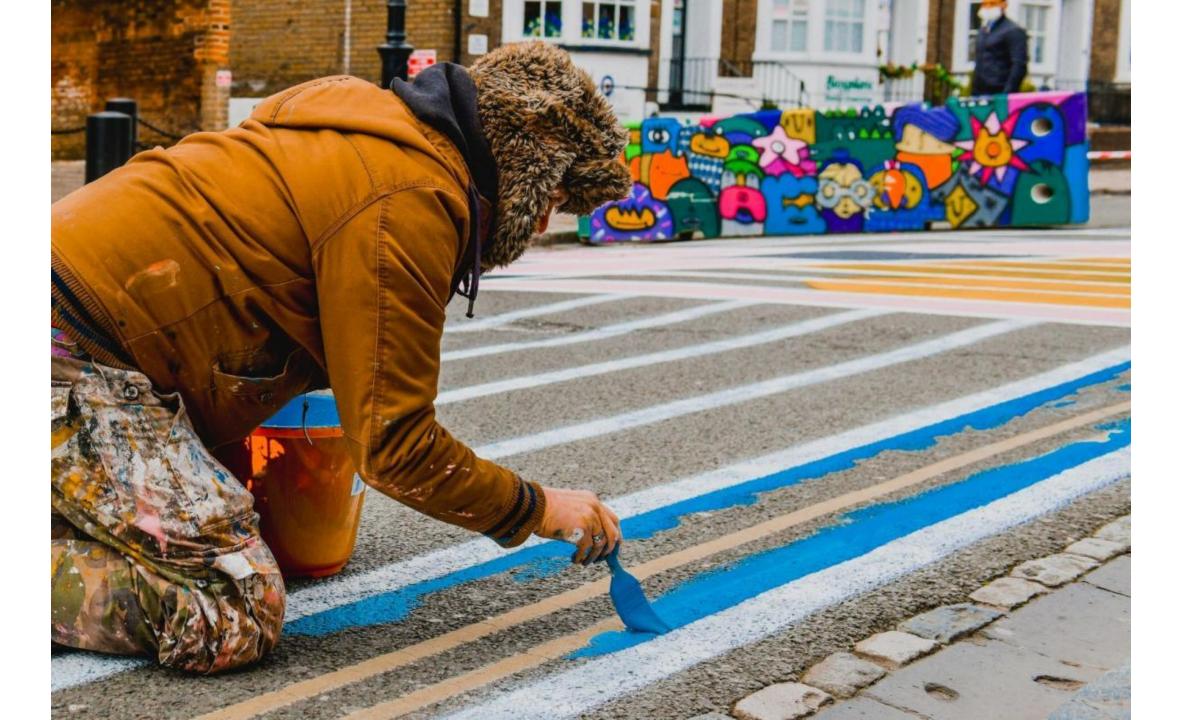

### An Opportunity to make our town truly stand out

- Could we make BoS more vibrant and interesting?
- Can we make our streets fun e.g. games painted on floor for children
- Brighter streets with interesting art pieces that represent BoS
- Fundraising to pay for local artists
- Add colour and vibrancy whilst respecting our heritage

What sort of artwork would you want in the high street?