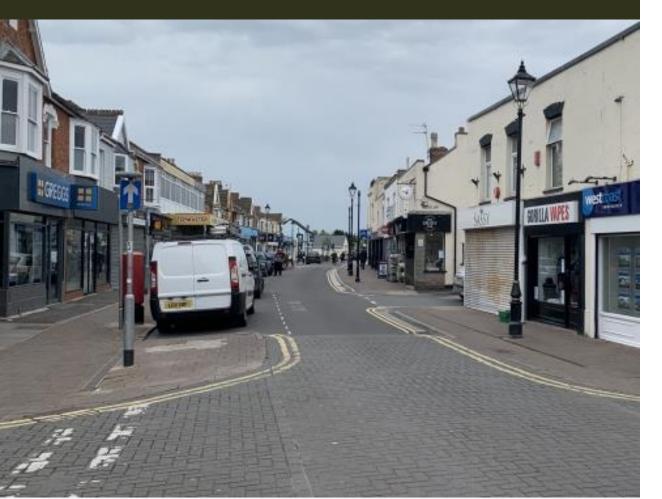

#### Our Streets

### An Opportunity to make our town truly stand out

- Could we make BoS more vibrant and interesting?
- Can we make our streets fun e.g. games painted on floor for children
- Brighter streets with interesting art pieces that represent BoS
- Fundraising to pay for local artists
- Add colour and vibrancy whilst respecting our heritage

What sort of artwork would you want in the high street?