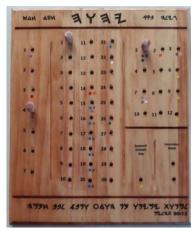

## **Wall Mounted**

Hand-crafted to Order 11 x 13

**English** 

Paleo Hebrew script

All boards come with pegs & complete instructions. Colored dots mark all of 3737's moedlym feasts and holy convocations. Unless you choose otherwise, the top row in addition to the creator's name has the words "Praise each morning / his mercy renews" (Lam 3:22-23) to help bring praise to our lips as we move the pegs daily around the board! You can customize your calendar to have anything you would like. We want you to make this Calendar board your own, unique to your family. You can select either English or Paleo Hebrew scripts.

If you enjoy craft projects, "unfinished kits" are available with just the pre-drill hole board, finished edges, raw wood and pegs.

Each order also includes a free Paleo Hebrew translation commentary on the verse you select for the bottom of the board. We will work with you to ensure the verse you select will fit and will be readable in the bottom section of the board. Many people choose Psalm 90:12 "Teach us to number our days so that we can apply our hearts unto wisdom". You can select a different verse as long as it is not too long as the lettering will be too small.