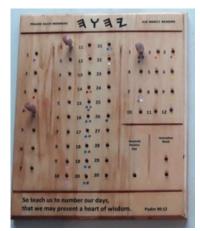

## **Wall Mounted**

Hand-crafted to Order 11 x 13

**English** 

Paleo Hebrew script

All boards come with pegs & complete instructions. Colored dots mark all of 3737's moedlym feasts and holy convocations. Unless you choose otherwise, the top row in addition to the creator's name has the words "Praise each morning / his mercy renews" (Lam 3:22-23) to help bring praise to our lips as we move the pegs daily around the board! You can customize your calendar to have anything you would like. We want you to make this Calendar board your own, unique to your family. You can select either English or Paleo Hebrew scripts.

If you enjoy craft projects, "unfinished kits" are available with just the pre-drill hole board, finished edges, raw wood and pegs.

Each order also includes a free Paleo Hebrew translation commentary on the verse you select for the bottom of the board. We will work with you to ensure the verse you select will fit and will be readable in the bottom section of the board. Many people choose Psalm 90:12 "Teach us to number our days so that we can apply our hearts unto wisdom". You can select a different verse as long as it is not too long as the lettering will be too small.