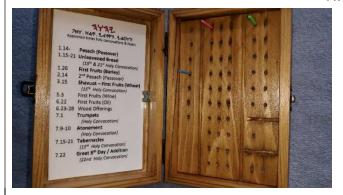

### Calendar - in a - Box

4 x 6 light-weight

This calendar has same peg holes and tracking. It fits in your hand and can easily be taken traveling for fellowship on the Moediym! There are no colored dots for the feasts but we've placed the Moed schedule on a card inserted (left) with instructions on the back side. The box has a secure latch and the pegs are long and will not shift if the box is closed turned upside down, etc.