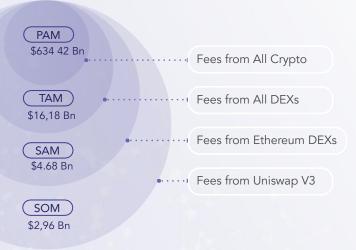

#### Market size

#### Unmatched Potential of annual trading volume fees<sup>1,2</sup>

1. PAM = Potential Available Market; TAM = Total Addressable Market; SAM = Serviceable Available Market; SOM = Serviceable & Obtainable Market;

- 2. 1.3% fees per week; 3. Estimated based and total transaction value
  - change (Dec 16, 2022)

3. Estimated based and total transaction value change

Source: Coinmarketcap, defillama, Statista

Jan - 1