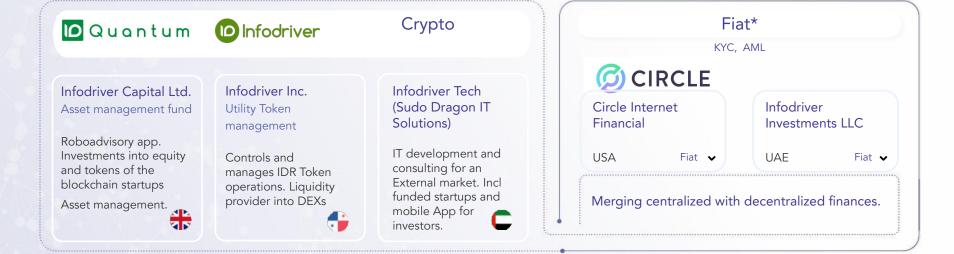

# Infodriver Utility Token <u>IDR</u>

Prototype: https://infodriver.io

| Token name   | IDR         |  |
|--------------|-------------|--|
| Blockchain   | BSC-BEP20   |  |
| Total supply | 250 000 000 |  |
| Hard cap     | \$1 700 000 |  |
| Seed Round   | \$100 000   |  |
| Private A    | \$300 000   |  |
| Private B    | \$300 000   |  |
| IDO          | \$1 000 000 |  |
|              |             |  |

### Utility features:

Creation of pair IDR/ BUSD which can mint reward token IDC

• Staking of IDR

Through launchpool investing in projects at early stages to purchase discounted tokens

Purchasing IDR to use on NFT marketplace to buy artefacts incl. profit from pools and charity payout

Infodriver Inc. Advanced Tower, Panama City, Panama, 0801, Reg. No. <u>155708288</u>