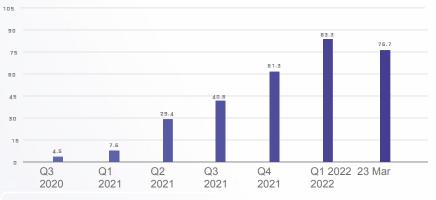

#### DeFi Ecosystem Transaction Volume grew with 869% CAGR, \$ Bn<sup>3</sup>

- 40x growth of unique addresses (proxy for users) using DeFi applications in the last 2 years (over 4 million - in 2021)
- Ethereum, dominant Defi coin constituting 50% of transaction volume surpassed Visa by market cap

1. PAM = Potential Available Market; TAM = Total Addressable Market; SAM = Serviceable Available Market; SOM = Serviceable & Obtainable Market;

- 2. 1.3% fees per week; 3. Estimated based and total transaction value
  - change (Dec 16, 2022)

3. Estimated based and total transaction value change

Source: Coinmarketcap, defillama, Statista

Jan - 1