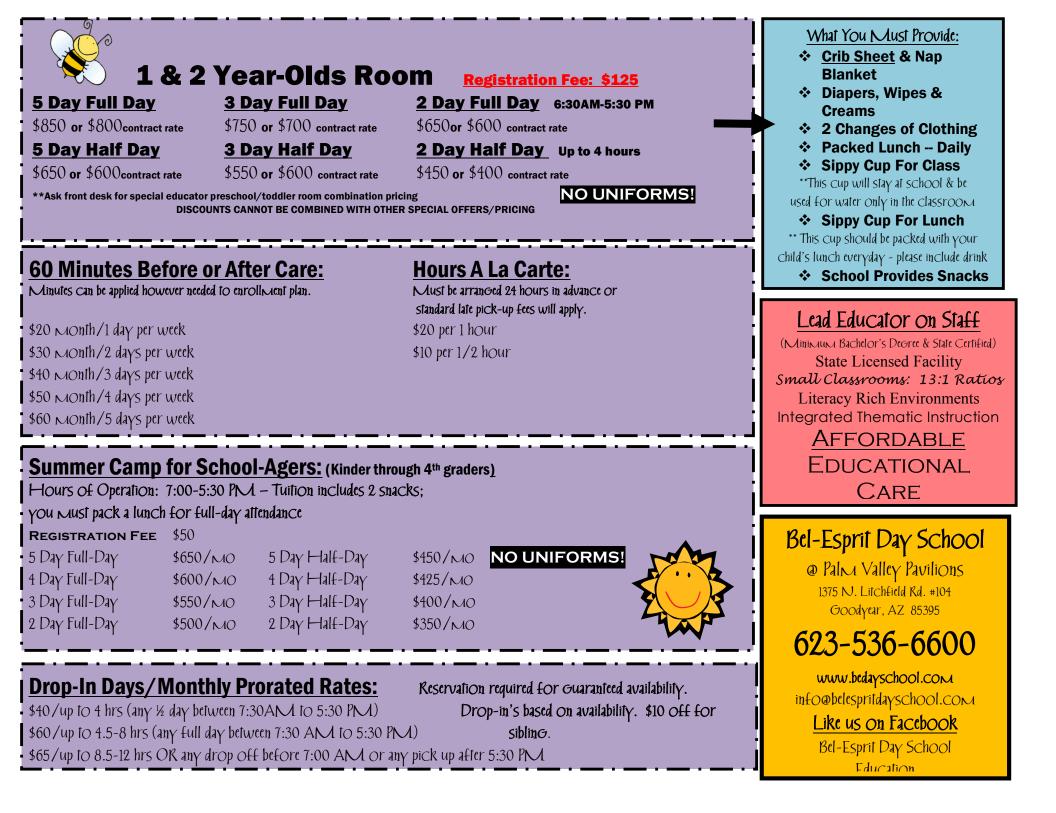

ding school.

Tuition is based on an annual amount per number of academic days in the school year & divided into equal Monthly payments. Tuition amounts do not include intercessions or hOlidays.

OR Standard Price 1st Child 5% OFF 2nd Child 6:00-6:00

- May

School day promptly begins at 8:30 AM  $\Rightarrow$ 

8:00 AM start times can drop off beginning at 7:55 AM\* - - Earlier drops will be charged \$1/minute \*

Tuition is due ON OR BEFORE the 1<sup>st</sup> & 15<sup>th</sup> BY 9:00 AM regardless of holidays, intercessions or weekends – CASH OR CHECK ONLY \*

M-F Sibling Rate: PRESCHOOL ONLY \$675 per child/mo M-F 7:00am-5:00pm \*

M-F Sibling Rate: (Preschool/Toddler) \$680 Preschool Child & \$775 Toddler Child M-F 7:00am-5:00pm OR Standard Price 1st Child 5% OFF 2nd Child 6:00-6:00