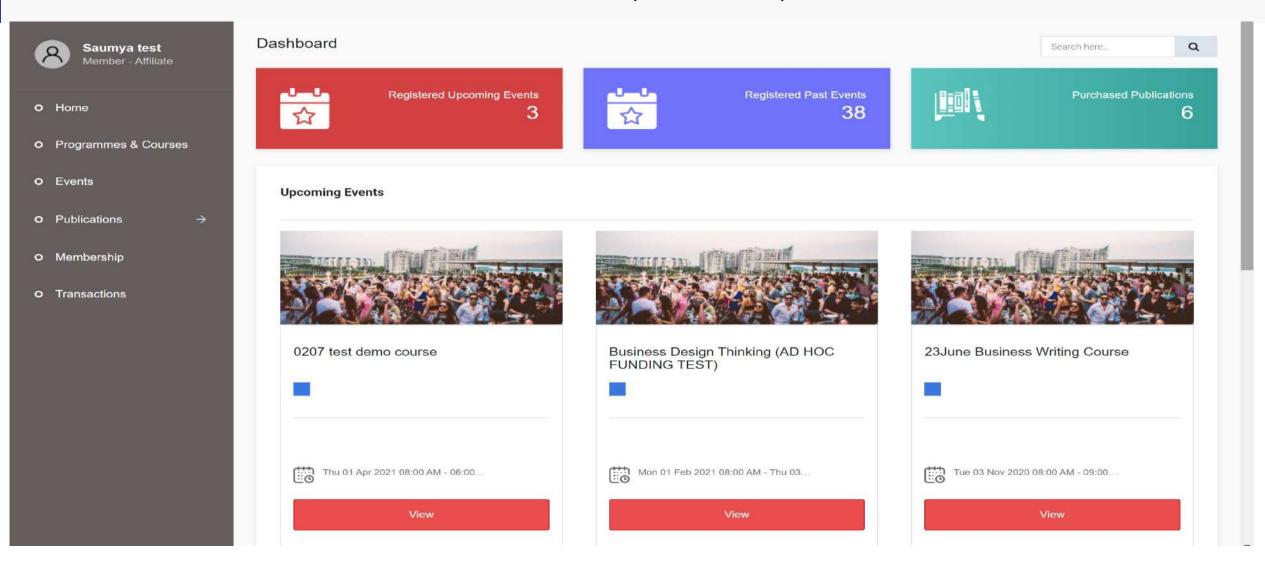

in a particular course.
- Maintain close communication to ensure loyalty among existing trainee and alumni.





# **Great Trainee Experience**

- Trainee's have access to their own portal.
- Able to update their profiles and information.
- View the history and certificates.
- Billings and payments.
- Updates from the institute.
- Mobile responsive.





# Internal Organisation Business Process

- Workflow approvals process.
- TeBS is providing the connectors and it can be integrate with document management system, financial system and other backend application which have connectors readily available.
- Seamless integration with Microsoft Office 365 email and calendar for increase productivity.
- Integration with SkillsFuture SG and other applications.



## Screen Shot (**Portal View**)



## Screen Shot (**Portal View**)





#### Screen Shot (**Portal View**)



## Screen Shot (**Trainee Profile View**)



#### Screen Shot (Course Event View)



#### Screen Shot (**Trainer Allocation**)



#### Screen Shot (Course Fee & Structures)



## Screen Shot (Funding Types)



## Screen Shot (Course Event Registration)



#### Screen Shot (Room Reservation Calendar)



- Highly secured and fully compliant.
- Cloud hosted & Highly Secured.
- No proprietary code, highly configurable.
- Seamless integration with collaboration intranet portal, Office 365 email and outlook calendar.



## Frequently Asked Questions

- How scalable is the solutions?
- Can it be easily integrated with Microsoft Office 365 email, or financial system, etc.?
- Is the solution able to integrated with Skills