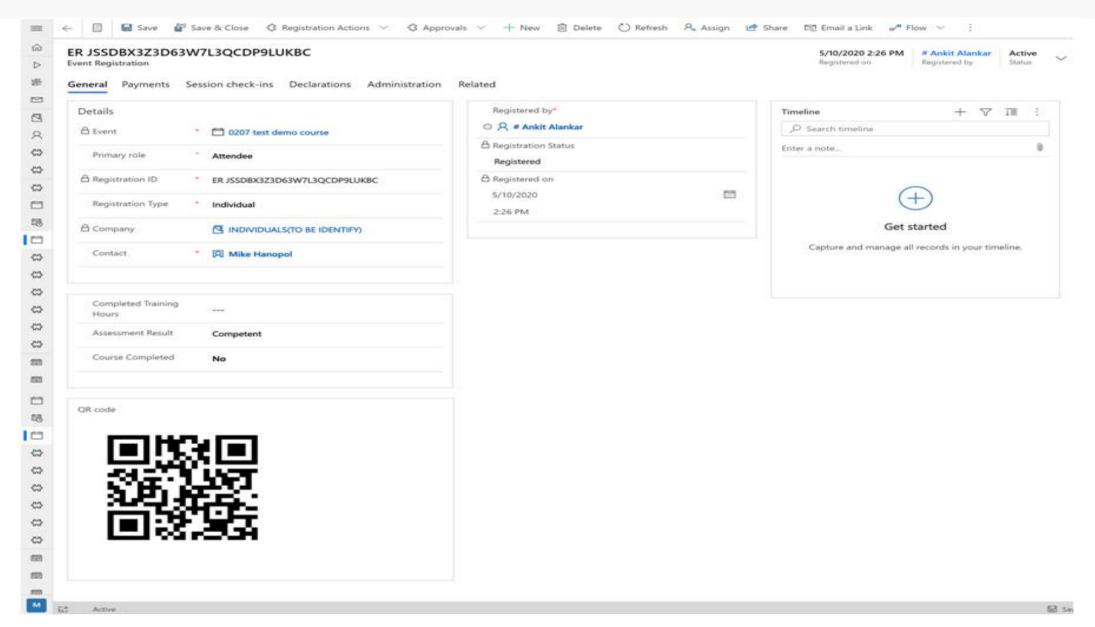

Mobile responsive.





# Internal Organisation Business Process

- Workflow approvals process.
- TeBS is providing the connectors and it can be integrate with document management system, financial system and other backend application which have connectors readily available.
- Seamless integration with Microsoft Office 365 email and calendar for increase productivity.
- Integration with SkillsFuture SG and other applications.



## Screen Shot (**Portal View**)



## Screen Shot (**Portal View**)





#### Screen Shot (**Portal View**)



## Screen Shot (**Trainee Profile View**)



#### Screen Shot (Course Event View)



#### Screen Shot (**Trainer Allocation**)



#### Screen Shot (Course Fee & Structures)



## Screen Shot (Funding Types)



## Screen Shot (Course Event Registration)



#### Screen Shot (Room Reservation Calendar)



- Highly secured and fully compliant.
- Cloud hosted & Highly Secured.
- No proprietary code, highly configurable.
- Seamless integration with collaboration intranet portal, Office 365 email and outlook calendar.



## Frequently Asked Questions

- How scalable is the solutions?
- Can it be easily integrated with Microsoft Office 365 email, or financial system, etc.?
- Is the solution able to integrated with SkillsFuture SG?
- Is the data secured on cloud?
- Are we able to built our own report and analytics?
- Do we need to come to TeBS for all the changes?
- Is the EduSenz complainant to PDPA?
- Do we need any other hardware or devices to use this system?
- Can EduSenz capture attendance with temperature taking?
- Do we need to pay for eve