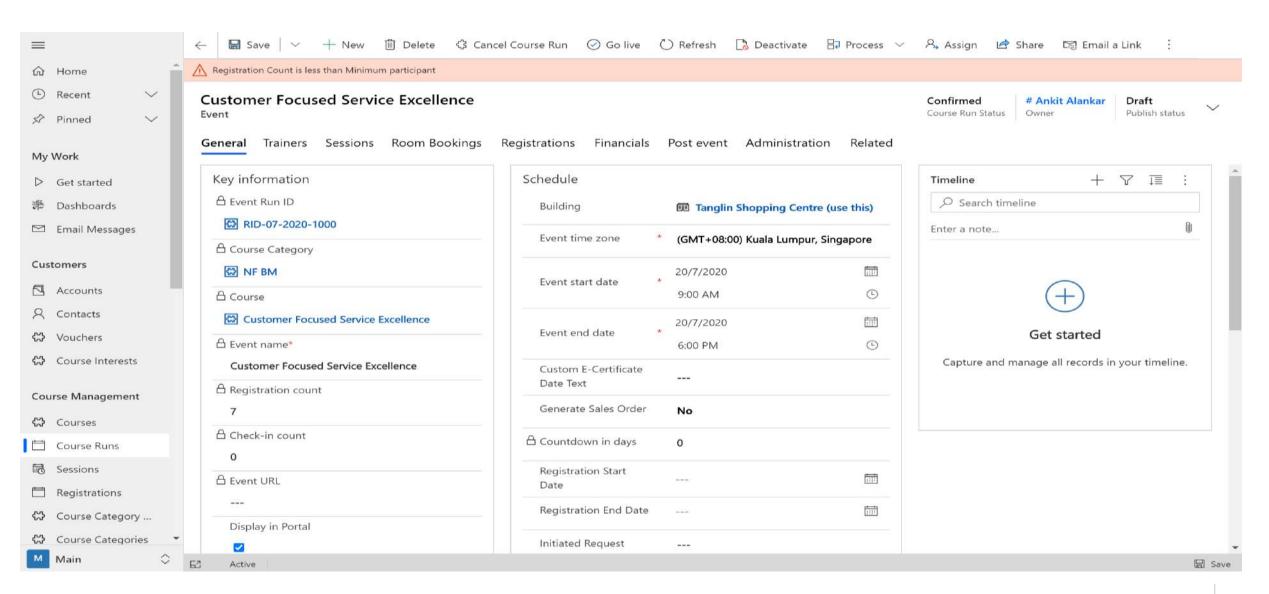

access to their own portal.
- Able to update their profiles and information.
- View the history and certificates.
- Billings and payments.
- Updates from the institute.
- Mobile responsive.





# Internal Organisation Business Process

- Workflow approvals process.
- TeBS is providing the connectors and it can be integrate with document management system, financial system and other backend application which have connectors readily available.
- Seamless integration with Microsoft Office 365 email and calendar for increase productivity.
- Integration with SkillsFuture SG and other applications.



## Screen Shot (**Portal View**)



## Screen Shot (**Portal View**)





#### Screen Shot (**Portal View**)



## Screen Shot (**Trainee Profile View**)



#### Screen Shot (Course Event View)



#### Screen Shot (**Trainer Allocation**)



#### Screen Shot (Course Fee & Structures)



## Screen Shot (Funding Types)



## Screen Shot (Course Event Registration)



#### Screen Shot (Room Reservation Calendar)



- Highly secured and fully compliant.
- Cloud hosted & Highly Secured.
- No proprietary code, highly configurable.
- Seamless integration with collaboration intranet portal, Office 365 email and outlook calendar.



## Frequently Asked Questions

- How scalable is the solutions?
- Can it be easily integrated with Microsoft Office 365 email, or financial system, etc.?
- Is the solution able to integrated with SkillsFuture SG?
- Is the data secured on cloud?
- Are we able to built our own report and analytics?
- Do we need to come to TeBS for all the changes?
- Is the EduSen