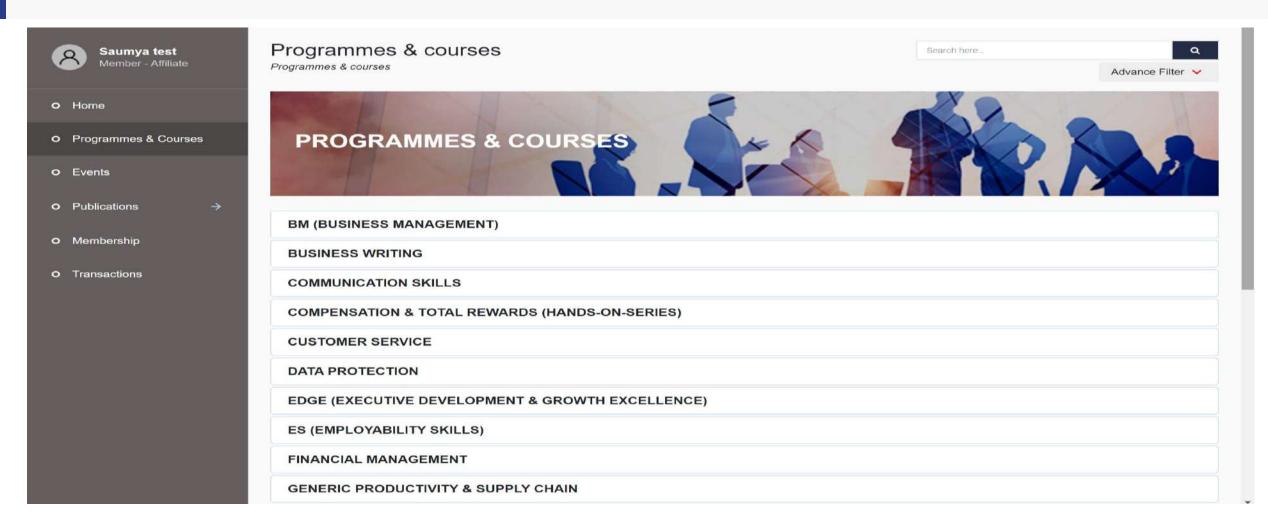

lose communication to ensure loyalty among existing trainee and alumni.





# **Great Trainee Experience**

- Trainee's have access to their own portal.
- Able to update their profiles and information.
- View the history and certificates.
- Billings and payments.
- Updates from the institute.
- Mobile responsive.





# Internal Organisation Business Process

- Workflow approvals process.
- TeBS is providing the connectors and it can be integrate with document management system, financial system and other backend application which have connectors readily available.
- Seamless integration with Microsoft Office 365 email and calendar for increase productivity.
- Integration with SkillsFuture SG and other applications.



## Screen Shot (**Portal View**)



## Screen Shot (**Portal View**)





#### Screen Shot (**Portal View**)



## Screen Shot (**Trainee Profile View**)



#### Screen Shot (Course Event View)



#### Screen Shot (**Trainer Allocation**)



#### Screen Shot (Course Fee & Structures)



## Screen Shot (Funding Types)



## Screen Shot (Course Event Registration)



#### Screen Shot (Room Reservation Calendar)



- Highly secured and fully compliant.
- Cloud hosted & Highly Secured.
- No proprietary code, highly configurable.
- Seamless integration with collaboration intranet portal, Office 365 email and outlook calendar.



## Frequently Asked Questions

- How scalable is the solutions?
- Can it be easily integrated with Microsoft Office 365 email, or financial system, etc.?
- Is the solution able to integrated with SkillsFuture SG?
- Is the data secured on