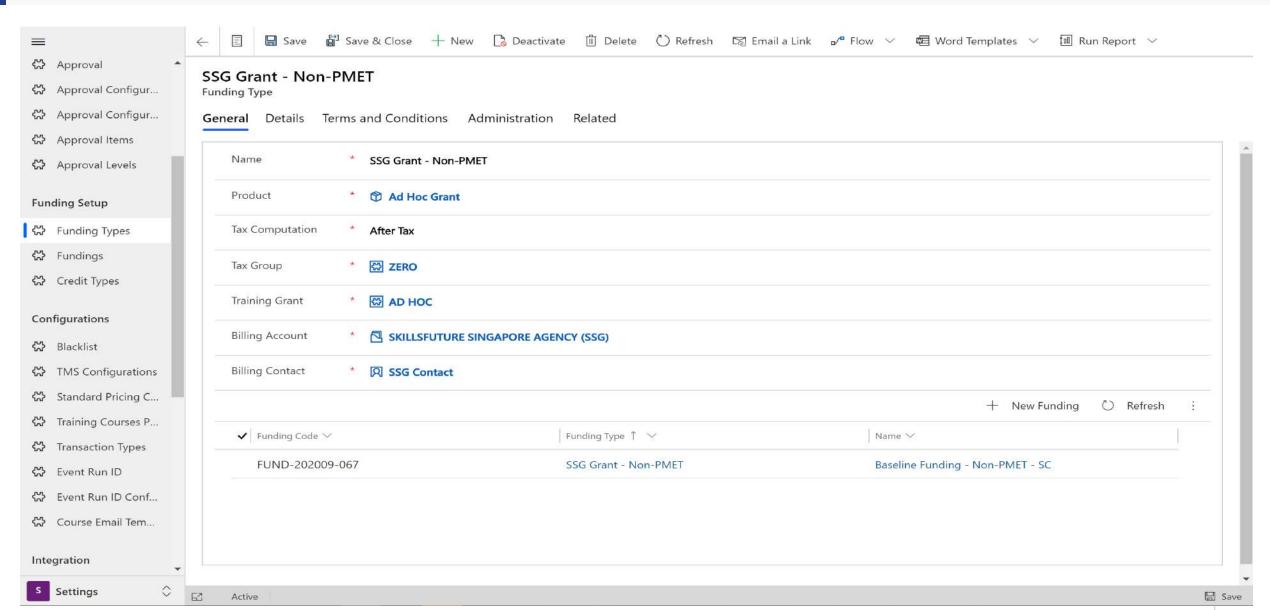

and payments.
- Updates from the institute.
- Mobile responsive.





# Internal Organisation Business Process

- Workflow approvals process.
- TeBS is providing the connectors and it can be integrate with document management system, financial system and other backend application which have connectors readily available.
- Seamless integration with Microsoft Office 365 email and calendar for increase productivity.
- Integration with SkillsFuture SG and other applications.



## Screen Shot (**Portal View**)



## Screen Shot (**Portal View**)





#### Screen Shot (**Portal View**)



## Screen Shot (**Trainee Profile View**)



#### Screen Shot (Course Event View)



#### Screen Shot (**Trainer Allocation**)



#### Screen Shot (Course Fee & Structures)



## Screen Shot (Funding Types)



## Screen Shot (Course Event Registration)



#### Screen Shot (Room Reservation Calendar)



- Highly secured and fully compliant.
- Cloud hosted & Highly Secured.
- No proprietary code, highly configurable.
- Seamless integration with collaboration intranet portal, Office 365 email and outlook calendar.



## Frequently Asked Questions

- How scalable is the solutions?
- Can it be easily integrated with Microsoft Office 365 email, or financial system, etc.?
- Is the solution able to integrated with SkillsFuture SG?
- Is the data secured on cloud?
- Are we able to built our own report and analytics?
- Do we need to come to TeBS for all the changes?
- Is the EduSenz complainant to PDPA?
- Do we need any other hardware or devices to use this system?
- Can EduSenz capture attendance with t