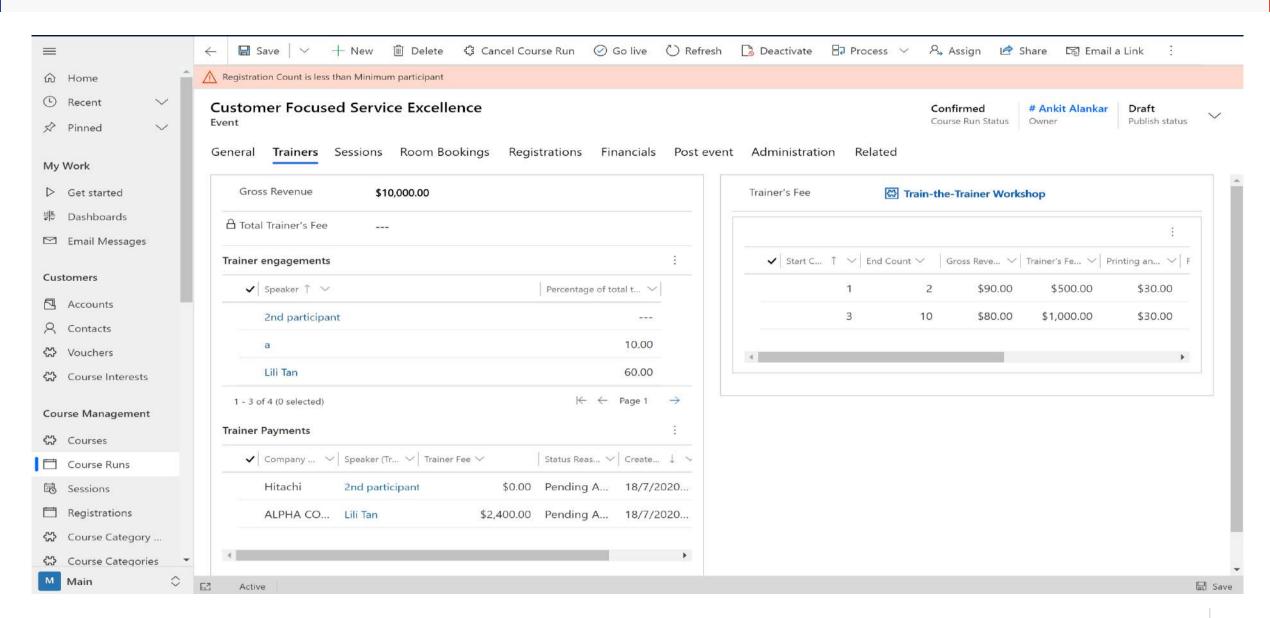

their profiles and information.
- View the history and certificates.
- Billings and payments.
- Updates from the institute.
- Mobile responsive.





# Internal Organisation Business Process

- Workflow approvals process.
- TeBS is providing the connectors and it can be integrate with document management system, financial system and other backend application which have connectors readily available.
- Seamless integration with Microsoft Office 365 email and calendar for increase productivity.
- Integration with SkillsFuture SG and other applications.



## Screen Shot (**Portal View**)



## Screen Shot (**Portal View**)





#### Screen Shot (**Portal View**)



## Screen Shot (**Trainee Profile View**)



#### Screen Shot (Course Event View)



#### Screen Shot (**Trainer Allocation**)



#### Screen Shot (Course Fee & Structures)



## Screen Shot (Funding Types)



## Screen Shot (Course Event Registration)



#### Screen Shot (Room Reservation Calendar)



- Highly secured and fully compliant.
- Cloud hosted & Highly Secured.
- No proprietary code, highly configurable.
- Seamless integration with collaboration intranet portal, Office 365 email and outlook calendar.



## Frequently Asked Questions

- How scalable is the solutions?
- Can it be easily integrated with Microsoft Office 365 email, or financial system, etc.?
- Is the solution able to integrated with SkillsFuture SG?
- Is the data secured on cloud?
- Are we able to built our own report and analytics?
- Do we need to come to TeBS for all the changes?
- Is the EduSenz complainant to PDPA?
- Do we need any other