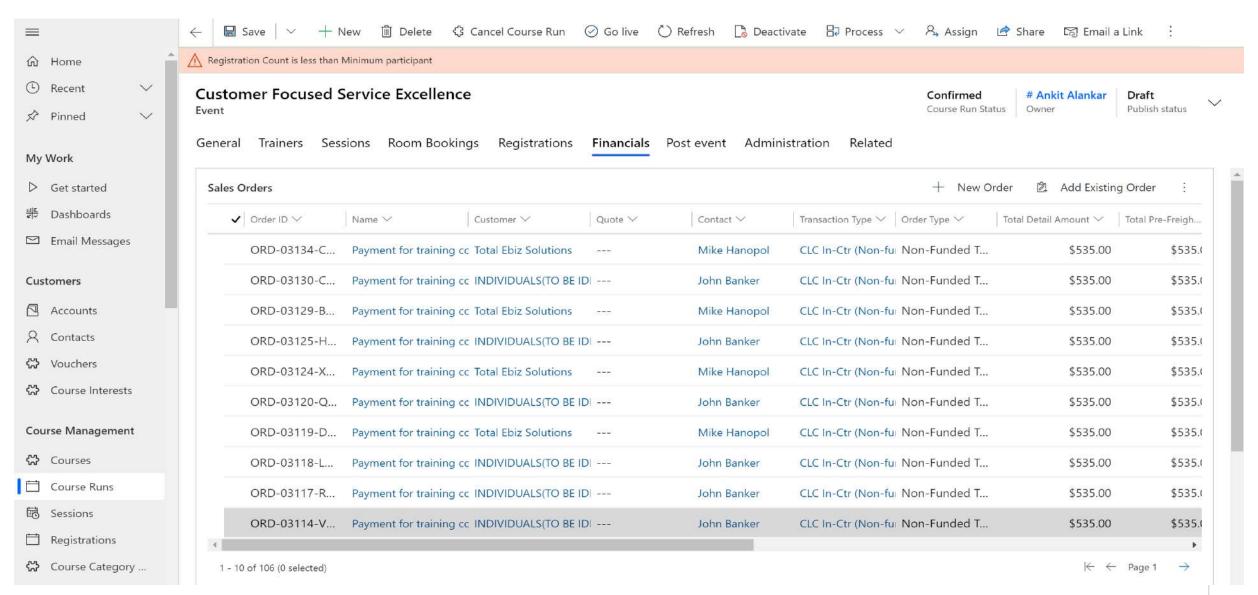

story and certificates.
- Billings and payments.
- Updates from the institute.
- Mobile responsive.





# Internal Organisation Business Process

- Workflow approvals process.
- TeBS is providing the connectors and it can be integrate with document management system, financial system and other backend application which have connectors readily available.
- Seamless integration with Microsoft Office 365 email and calendar for increase productivity.
- Integration with SkillsFuture SG and other applications.



## Screen Shot (**Portal View**)



## Screen Shot (**Portal View**)





#### Screen Shot (**Portal View**)



## Screen Shot (**Trainee Profile View**)



#### Screen Shot (Course Event View)



#### Screen Shot (**Trainer Allocation**)



#### Screen Shot (Course Fee & Structures)



## Screen Shot (Funding Types)



## Screen Shot (Course Event Registration)



#### Screen Shot (Room Reservation Calendar)



- Highly secured and fully compliant.
- Cloud hosted & Highly Secured.
- No proprietary code, highly configurable.
- Seamless integration with collaboration intranet portal, Office 365 email and outlook calendar.



## Frequently Asked Questions

- How scalable is the solutions?
- Can it be easily integrated with Microsoft Office 365 email, or financial system, etc.?
- Is the solution able to integrated with SkillsFuture SG?
- Is the data secured on cloud?
- Are we able to built our own report and analytics?
- Do we need to come to TeBS for all the changes?
- Is the EduSenz complainant to PDPA?
- Do we need any other hardware or devices to use this system?
- Can