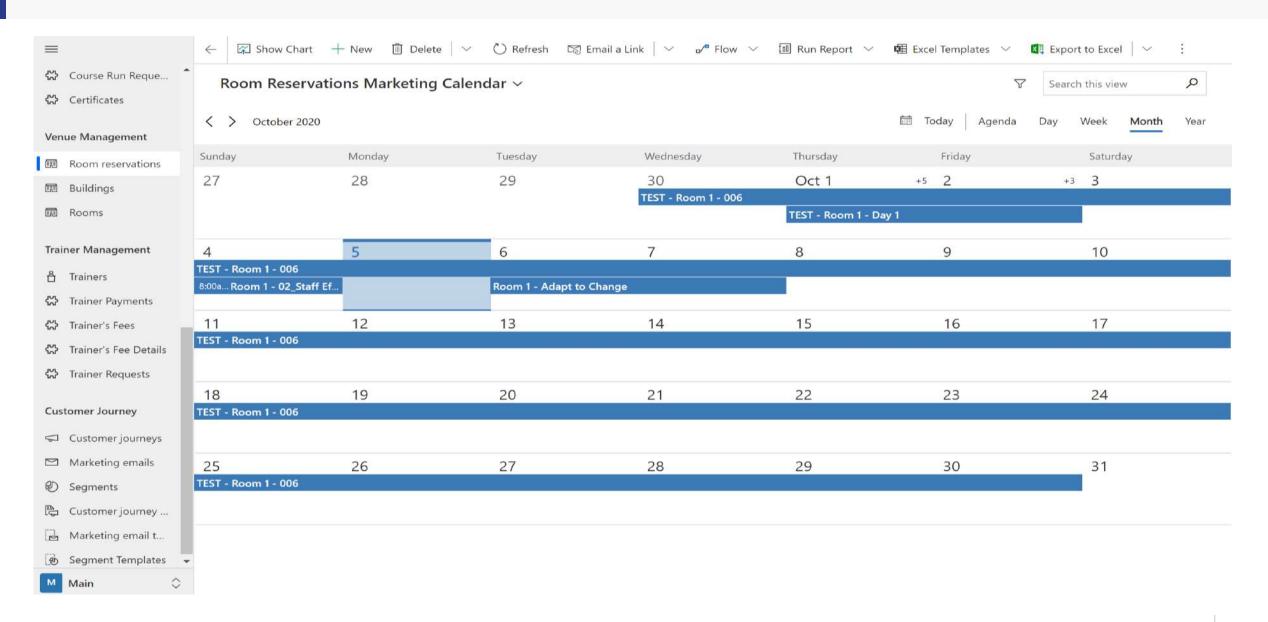

#### Screen Shot (Room Reservation Calendar)

- Highly secured and fully compliant.
- Cloud hosted & Highly Secured.
- No proprietary code, highly configurable.
- Seamless integration with collaboration intranet portal, Office 365 email and outlook calendar.