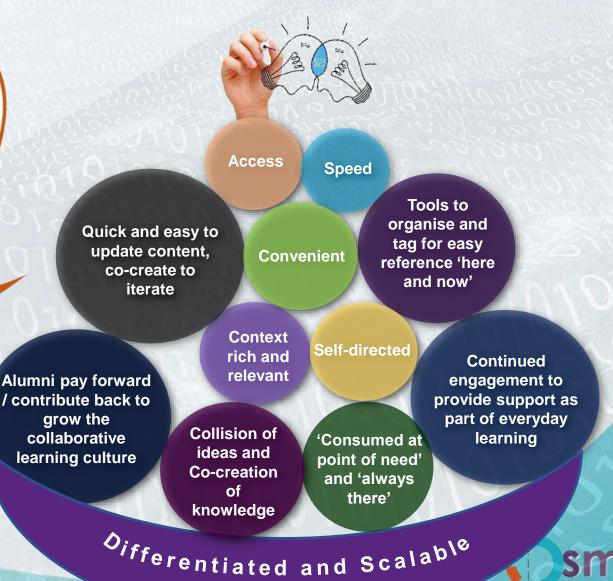

### Why Performance Support?

We need to adapt a model of learning that focuses on how we provide performance support so we become less reliant on a single source and can be responsible for our learning and development journey.

## How does Osmosis Learn Help?