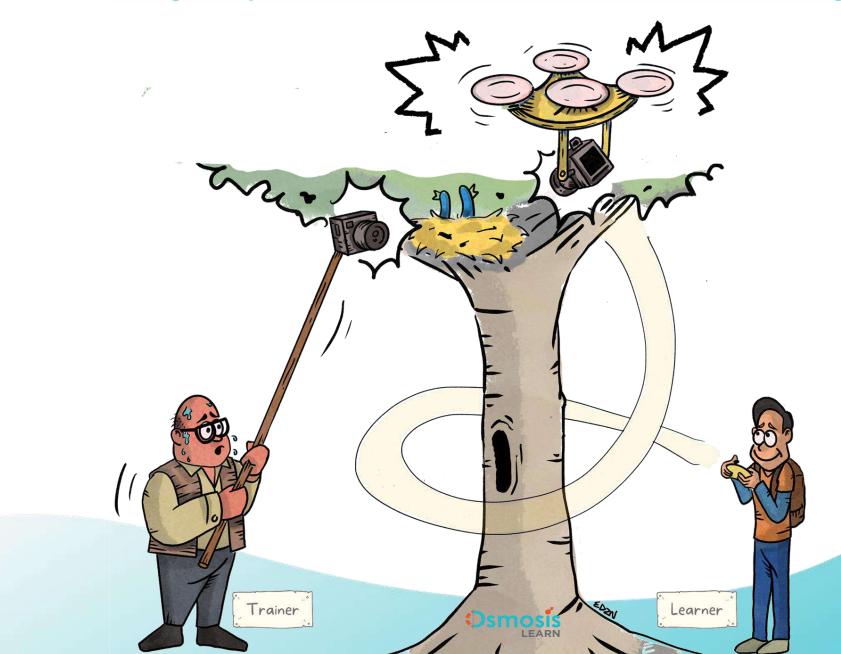

#### A Strange Practice for a long time ...

Abhijit Bhaduri (adapted)

Our future workplace talents are taught to 'draw still life, when in fact the world is actually changing at 24 frames per second.