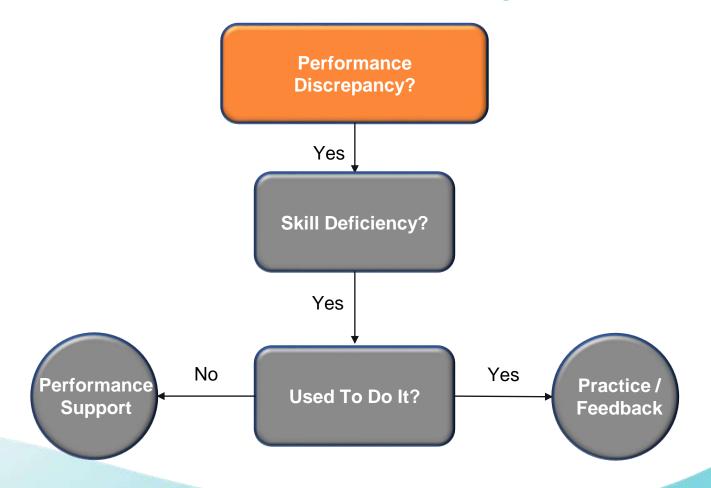

### After the Structured / Certification courses, the everyday recall and performance support should not be neglected. It is a growing need.

Sylvana Caloni

### Why Performance Support?

We need to adapt a model of learning that focuses on how we provide performance support so we become less reliant on a single source and can be responsible for our learning and development journey.