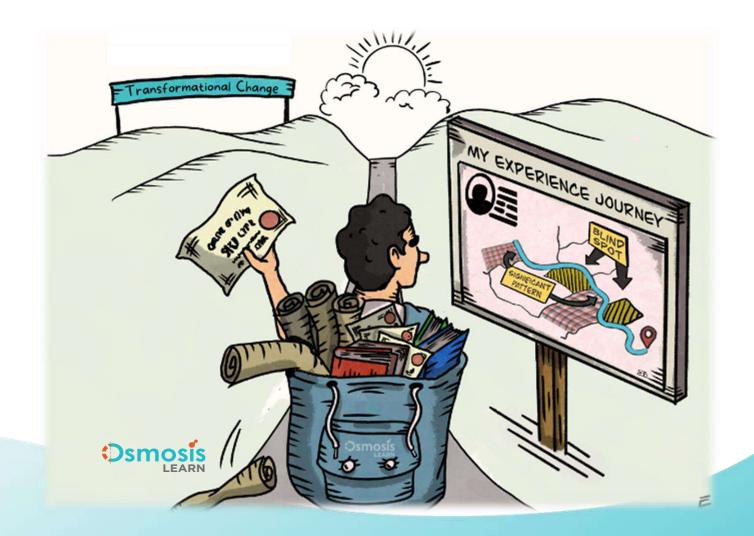

# More attention needed on Performance Support that is responsive, relevant, and easily accessible

Corporate learning is not what happens at a training event.... it is a continuous journey involving self-discovery, peer influence, performance coaching and collective wisdom, from proficiency to proficiency.

We ought to craft the learning journey together with the learner creates priceless impactful transformation at the workplace.