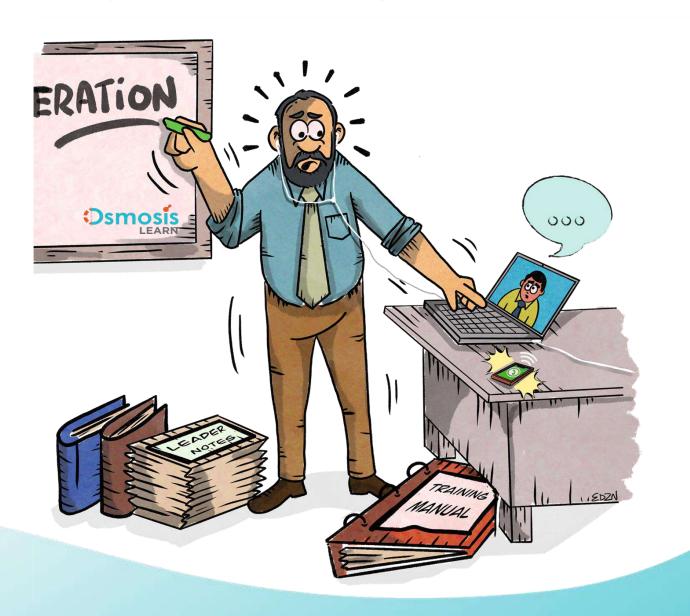

#### A Strange Practice for a long time ...

Abhijit Bhaduri (adapted)

Our future workplace talents are taught to 'draw still life, when in fact the world is actually changing at 24 frames per second.

### After the Structured / Certification courses, the everyday recall and performance support should not be neglected. It is a growing need.

Sylvana Caloni

### Why Performance Support?

We need to adapt a model of learning that focuses on how we provide performance support so we become less reliant on a single source and can be responsible for our learning and development journey.