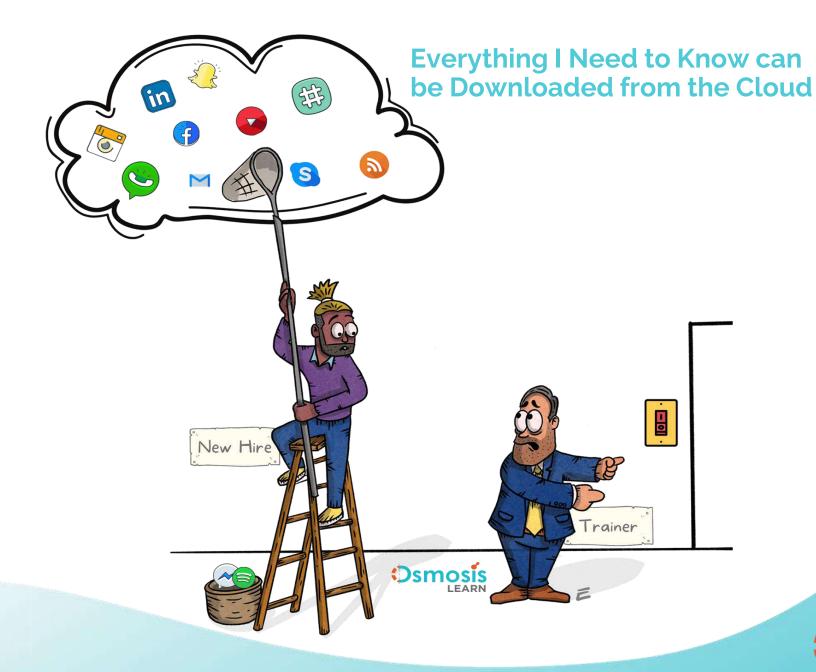

#### **Growing Demands of Training Professionals**

#### More People Want On-Demand Learning and Just-In-Time Learning

#### **Need to Know How to Use Media for Learning**