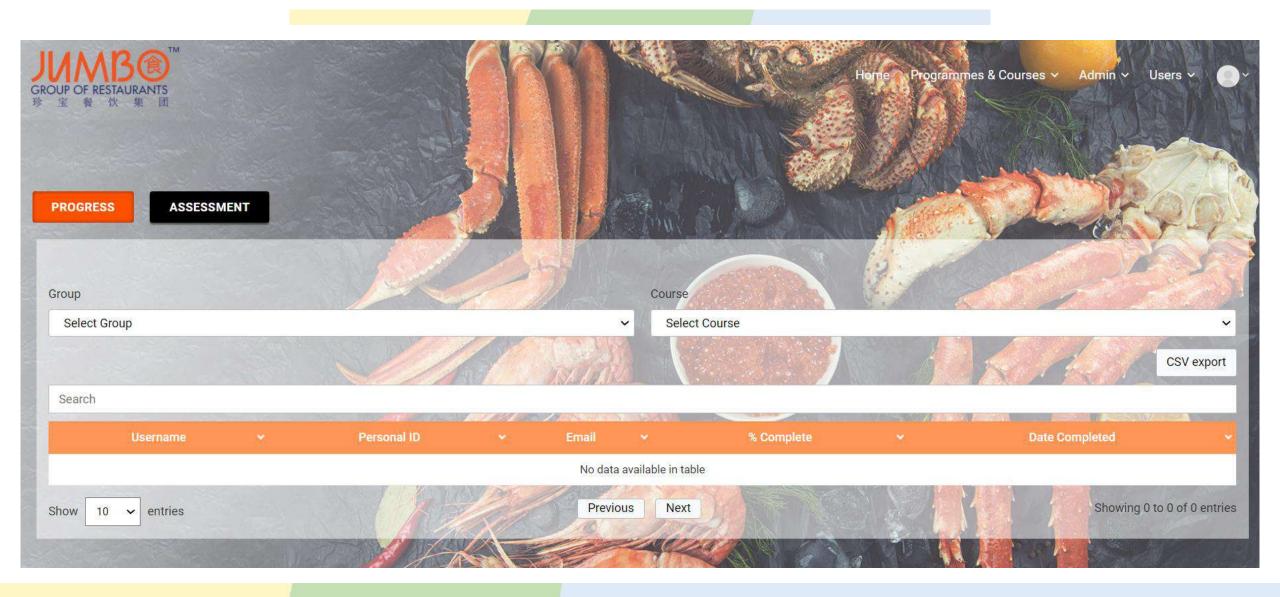

# **COURSE MANAGEMENT**

Programmes & Courses ~ Admin ~ Users ~

21% COMPLETE Last activity on 23/02/2021 3:28 pm IN PROGRE

- Set up learning path (lesson, assessment, assignments)
- Structure and organise course material and timeframe