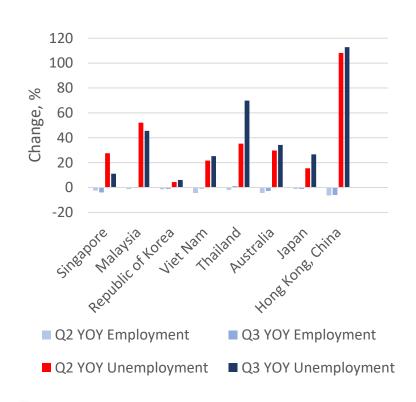

# % unemployment by Highest Education Level

% loss of working hours

% change, 2019-2020

- Those with only secondary school education forms the bulk of pre-COVID unemployment in Asia-Pacific<sup>1</sup>
- Loss of working hours & lack of job creation due to COVID19 pandemic throughout 2020<sup>2</sup>
- Higher percentage change in unemployment for Q2 & Q3 YoY as COVID19 pandemic affects the region<sup>2</sup>