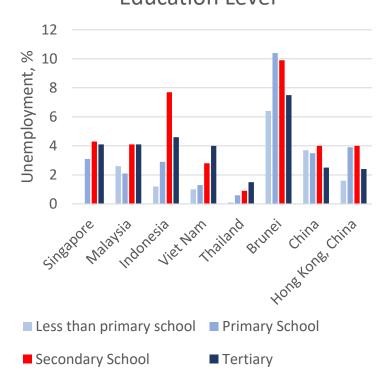

# % unemployment by Highest Education Level

% loss of working hours

% change, 2019-2020

- Those with only secondary school education forms the bulk of pre-COVID unemployment in Asia-Pacific<sup>1</sup>
- Loss of working hours & lack of job creation due to COVID19 pandemic throughout 2020<sup>2</sup>
- Higher percentage change in unemployment for Q2 & Q3 YoY as COVID19 pandemic affects the region<sup>2</sup>