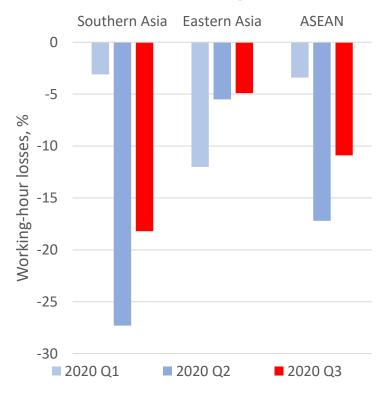

# % unemployment by Highest Education Level

% loss of working hours

% change, 2019-2020

- Those with only secondary school education forms the bulk of pre-COVID unemployment in Asia-Pacific<sup>1</sup>
- Loss of working hours & lack of job creation due to COVID19 pandemic throughout 2020<sup>2</sup>
- Higher percentage change in unemployment for Q2 & Q3 YoY as COVID19 pandemic affects the region<sup>2</sup>