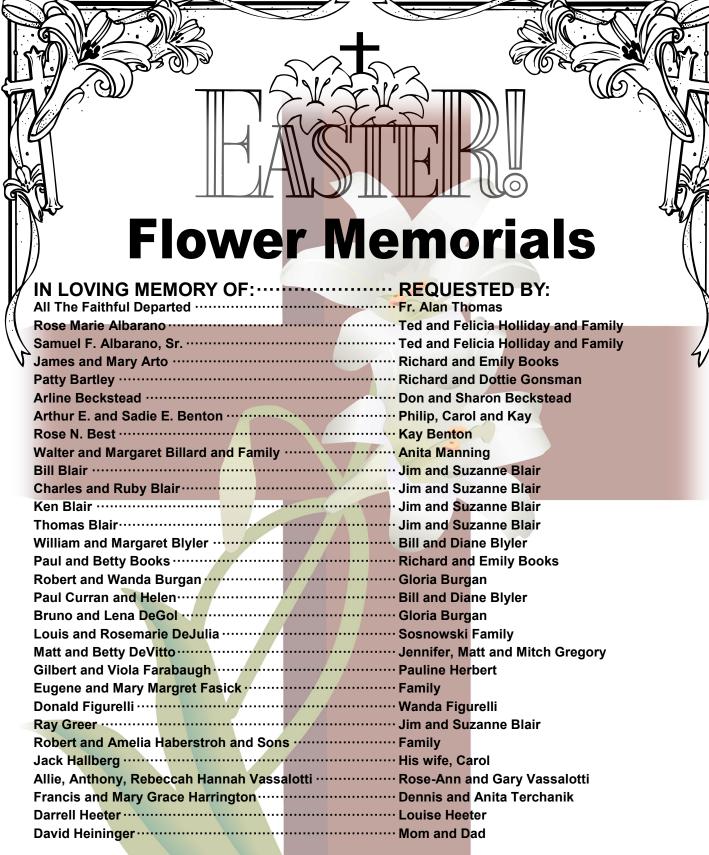

Saint Mary and Saint Michael Roman Catholic Churches Hollidaysburg, PA

Thank You! Your memorial donations for the Easter flowers, allowed us to make our house of worship a beautiful place in which to give praise and thanksgiving to our Lord for the Miracle of Easter.

Thank You! Your memorial donations for the Easter flowers, allowed us to make our house of worship a beautiful place in which to give praise and thanksgiving to our Lord for the Miracle of Easter.

Thank You! Your memorial donations for the Easter flowers, allowed us to make our house of worship a beautiful place in which to give praise and thanksgiving to our Lord for the Miracle of Easter.

## St. Michael Easter Memorials

In memory of those we love

Thank you to all who donated to our Easter Memorial collection.

Your loved ones will be remembered at the Easter Masses.

Donations will be used to help defray costs of the Easter celebration