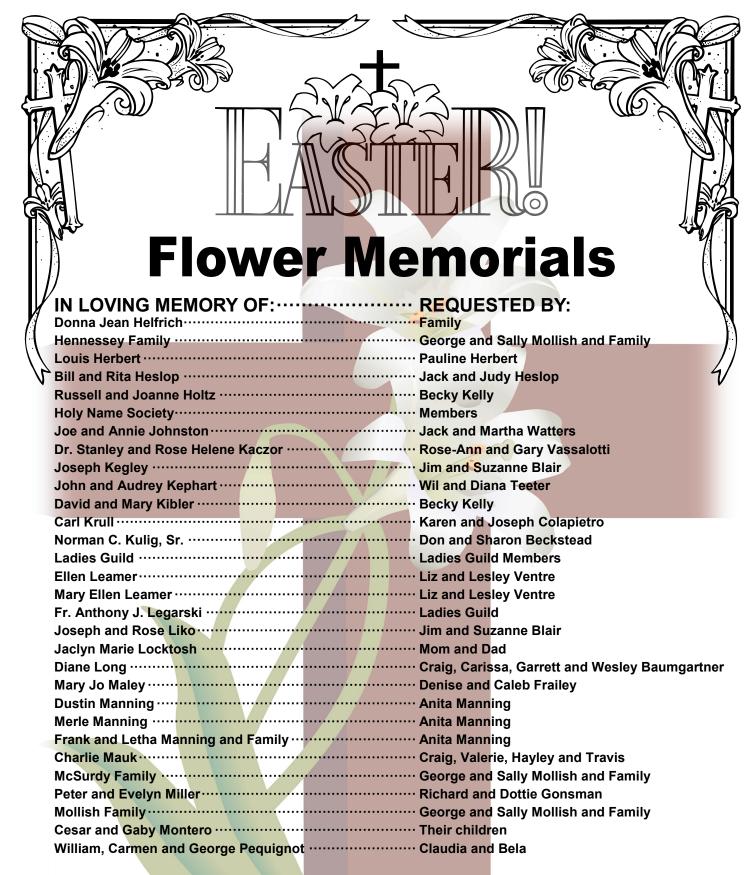

Saint Mary and Saint Michael Roman Catholic Churches Hollidaysburg, PA

Thank You! Your memorial donations for the Easter flowers, allowed us to make our house of worship a beautiful place in which to give praise and thanksgiving to our Lord for the Miracle of Easter.

Thank You! Your memorial donations for the Easter flowers, allowed us to make our house of worship a beautiful place in which to give praise and thanksgiving to our Lord for the Miracle of Easter.

Thank You! Your memorial donations for the Easter flowers, allowed us to make our house of worship a beautiful place in which to give praise and thanksgiving to our Lord for the Miracle of Easter.

## St. Michael Easter Memorials

In memory of those we love

Thank you to all who donated to our Easter Memorial collection.

Your loved ones will be remembered at the Easter Masses.

Donations will be used to help defray costs of the Easter celebration