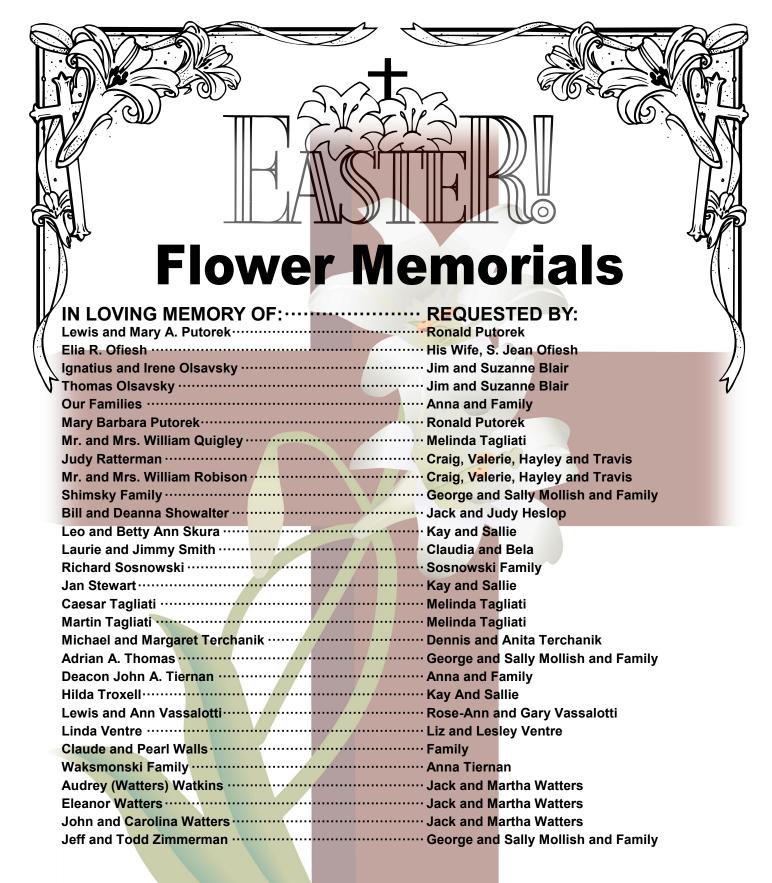

Saint Mary and Saint Michael Roman Catholic Churches Hollidaysburg, PA

Thank You! Your memorial donations for the Easter flowers, allowed us to make our house of worship a beautiful place in which to give praise and thanksgiving to our Lord for the Miracle of Easter.

Thank You! Your memorial donations for the Easter flowers, allowed us to make our house of worship a beautiful place in which to give praise and thanksgiving to our Lord for the Miracle of Easter.

Thank You! Your memorial donations for the Easter flowers, allowed us to make our house of worship a beautiful place in which to give praise and thanksgiving to our Lord for the Miracle of Easter.

## St. Michael Easter Memorials

In memory of those we love

Thank you to all who donated to our Easter Memorial collection.

Your loved ones will be remembered at the Easter Masses.

Donations will be used to help defray costs of the Easter celebration