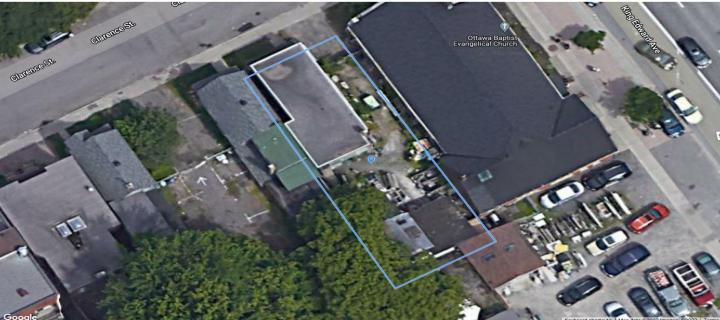

#### Lot Size

Area: 3509.03 sq.ft

Perimeter: 265.75 ft.

Measurements: 34.17ft. x 98.39ft. x 37.42ft. x 98.21ft.

Lot Measurement Accuracy: LOW

These lot boundaries may have been adjusted to fit within the overall parcel fabric and should only be