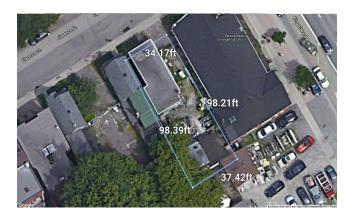

#### Lot Size

Area: 3509.03 sq.ft

Perimeter: 265.75 ft.

Measurements: 34.17ft. x 98.39ft. x 37.42ft. x 98.21ft.

Lot Measurement Accuracy: LOW

These lot boundaries may have been adjusted to fit within the overall parcel fabric and should only be