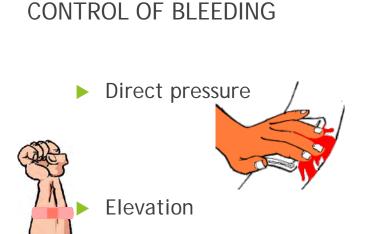

#### **REMEMBER:**

- ► ABC (AIRWAY  $\rightarrow$  BREATHING  $\rightarrow$  CIRCULATION)
- CONTROL BLEEDING
- ► TREAT FOR SHOCK (MEDICAL EMEERGENCIES)