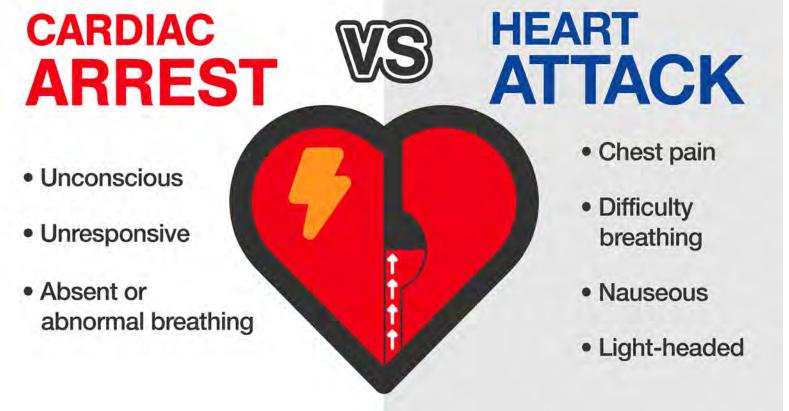

# WHAT CAUSES AN EMERGENCY RESPONSE?

- Many events can cause the activation of an Emergency Preparedness Plan to minimize negative impacts and save lives
- Each client has an individual Emergency Preparedness Plan which you, as a caregiver, should familiarize self in case of emergency situations
- Some examples of Emergency Situation include sudden injury such as falls, acute changes in health condition such as stroke or heart attack
- Other examples of Emergency Situation may include outside factors, such as: