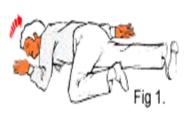

#### FUNDAMNETAL OF FIRST AID AND CPR

CALL 911 IN CRITICAL EMERGENCIES, UNRESPONSIVENESS, COLLAPSE OR SUDDEN CHANGE IN CONDITION OF CLIENT AND REPORT TO SUPERVISOR

ALWAYS BE AWARE OF YOUR SURROUNDINGS IN CASES OF EMERGENCY

#### **REMEMBER:**

- ► ABC (AIRWAY  $\rightarrow$  BREATHING  $\rightarrow$  CIRCULATION)
- CONTROL BLEEDING
- ► TREAT FOR SHOCK (MEDICAL EMEERGENCIES)