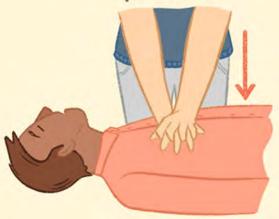

#### **REMEMBER:**

- ► ABC (AIRWAY  $\rightarrow$  BREATHING  $\rightarrow$  CIRCULATION)
- CONTROL BLEEDING
- ► TREAT FOR SHOCK (MEDICAL EMEERGENCIES)

# EMERGENCY PREPARDENESS

- 1. Make a Plan Talk to family and friends about the types of emergencies that can occur.
- Build an Emergency Supply Kit(s) Have a kit for your house, vehicle, and your place of work. Be prepared to shelter in your home or to be evacuated.
- Get Training Learn first-aid and CPR (cardio pulmonary resuscitation). Know how to <u>shelter-in-place</u> and how to turn off utilities (power, gas, water) to your home.
- 4. **Volunteer** Volunteer in your community as a CERT (Citizen Emergency Response Team) member, a firefighter, or an emergency medical technician.

Disasters can happen anytime and anywhere. And when disaster strikes, you may not have much time to respond. Take the 4 steps of preparedness:

- MAKE A PLAN Discuss with family and friends emergencies that could occur.
- BUILD AN EMERGENCY SUPPLY KIT(S) - Have a kit for your house, vehicle and your place of work. Be prepared to shelter in your home or to be evacuated.
- GET TRAINED Learn first-aid and CPR.
   Know how to shelter in place and how to turn off utilities (power, gas and water) to your home.
- VOLUNTEER Examine volunteer opportunities in your community.