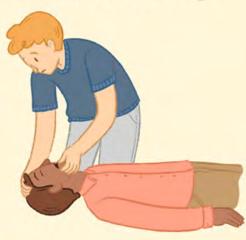

#### **REMEMBER:**

- ► ABC (AIRWAY  $\rightarrow$  BREATHING  $\rightarrow$  CIRCULATION)
- CONTROL BLEEDING
- ► TREAT FOR SHOCK (MEDICAL EMEERGENCIES)

# EMERGENCY PREPARDENESS

- 1. Make a Plan Talk to family and friends about the types of emergencies that can occur.
- Build an Emergency Supply Kit(s) Have a kit for your house, vehicle, and your place of work. Be prepared to shelter in your home or to be evacuated.
- Get Training Learn first-aid and CPR (cardio pulmonary resuscitation). Know how to <u>shelter-in-place</u> and how to turn off utilities (power, gas, water) to your home.
- 4. **Volunteer** Volunteer in your community as a CERT (Citizen Emergency Response Team) member, a firefighter, or an emergency medical technician.

Disasters can happen anytime and anywhere. And when disaster strikes, you may not have much time to respond. Take the 4 steps of preparedness:

- MAKE A PLAN Discuss with family and friends emergencies that could occur.
- BUILD AN EMERGENCY SUPPLY KIT(S) - Have a kit for your house, vehicle and your place of work. Be prepared to shelter in your home or to be evacuated.
- GET TRAINED Learn first-aid and CPR.
   Know how to shelter in place and how to turn off utilities (power, gas and water) to your home.
- VOLUNTEER Examine volunteer opportunities in your community.