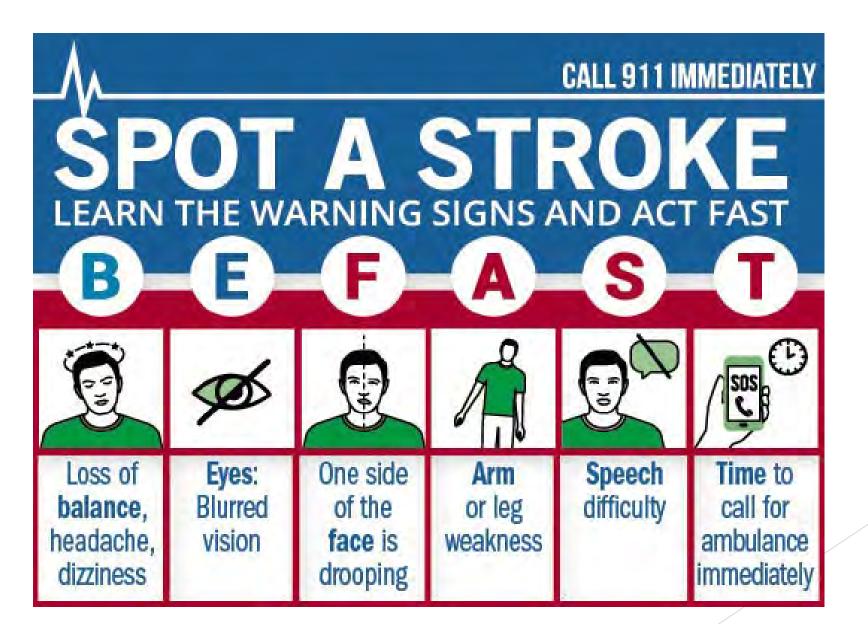

# WHAT CAUSES AN EMERGENCY RESPONSE?

- Many events can cause the activation of an Emergency Preparedness Plan to minimize negative impacts and save lives
- Each client has an individual Emergency Preparedness Plan which you, as a caregiver, should familiarize self in case of emergency situations
- Some examples of Emergency Situation include sudden injury such as falls, acute changes in health condition such as stroke or heart attack
- Other examples of Emergency Situation may include outside factors, such as: