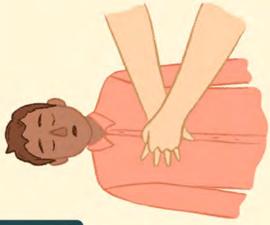

#### FUNDAMNETAL OF FIRST AID AND CPR

CALL 911 IN CRITICAL EMERGENCIES, UNRESPONSIVENESS, COLLAPSE OR SUDDEN CHANGE IN CONDITION OF CLIENT AND REPORT TO SUPERVISOR

ALWAYS BE AWARE OF YOUR SURROUNDINGS IN CASES OF EMERGENCY

#### **REMEMBER:**

- ► ABC (AIRWAY  $\rightarrow$  BREATHING  $\rightarrow$  CIRCULATION)
- CONTROL BLEEDING
- ► TREAT FOR SHOCK (MEDICAL EMEERGENCIES)