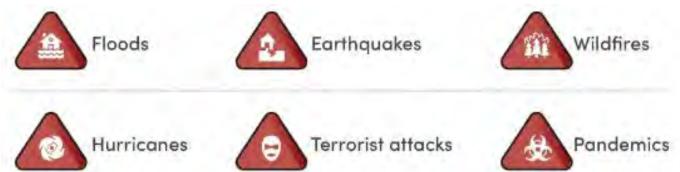

# WHAT CAUSES AN EMERGENCY RESPONSE?

- Many events can cause the activation of an Emergency Preparedness Plan to minimize negative impacts and save lives
- Each client has an individual Emergency Preparedness Plan which you, as a caregiver, should familiarize self in case of emergency situations
- Some examples of Emergency Situation include sudden injury such as falls, acute changes in health condition such as stroke or heart attack
- Other examples of Emergency Situation may include outside factors, such as: