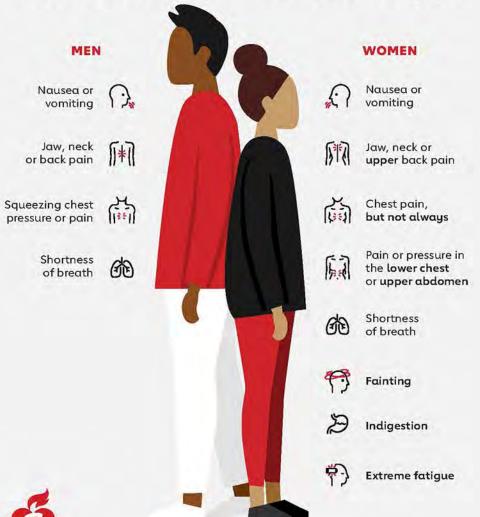

# WHAT CAUSES AN EMERGENCY RESPONSE?

- Many events can cause the activation of an Emergency Preparedness Plan to minimize negative impacts and save lives
- Each client has an individual Emergency Preparedness Plan which you, as a caregiver, should familiarize self in case of emergency situations
- Some examples of Emergency Situation include sudden injury such as falls, acute changes in health condition such as stroke or heart attack
- Other examples of Emergency Situation may include outside factors, such as: