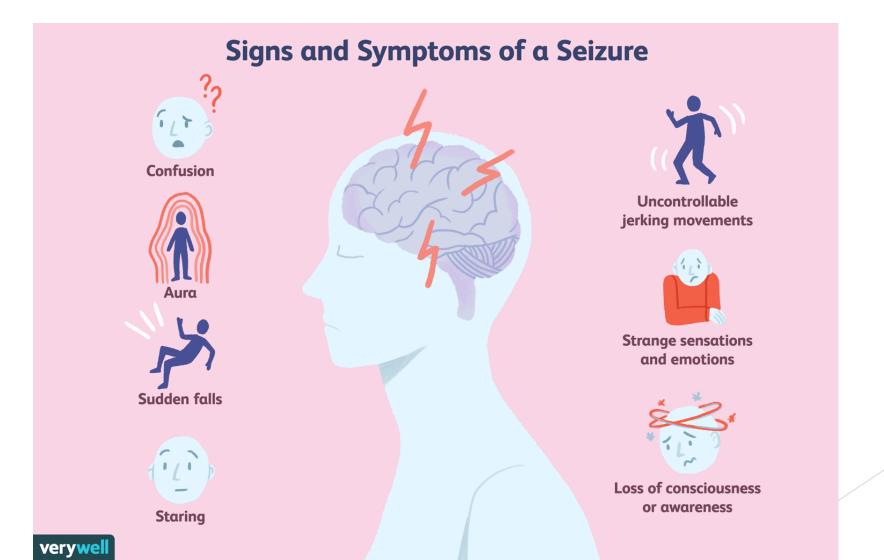

# WHAT CAUSES AN EMERGENCY RESPONSE?

- Many events can cause the activation of an Emergency Preparedness Plan to minimize negative impacts and save lives
- Each client has an individual Emergency Preparedness Plan which you, as a caregiver, should familiarize self in case of emergency situations
- Some examples of Emergency Situation include sudden injury such as falls, acute changes in health condition such as stroke or heart attack
- Other examples of Emergency Situation may include outside factors, such as: