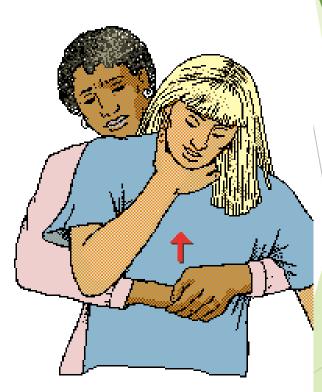

#### **REMEMBER:**

- ► ABC (AIRWAY  $\rightarrow$  BREATHING  $\rightarrow$  CIRCULATION)
- CONTROL BLEEDING
- ► TREAT FOR SHOCK (MEDICAL EMEERGENCIES)