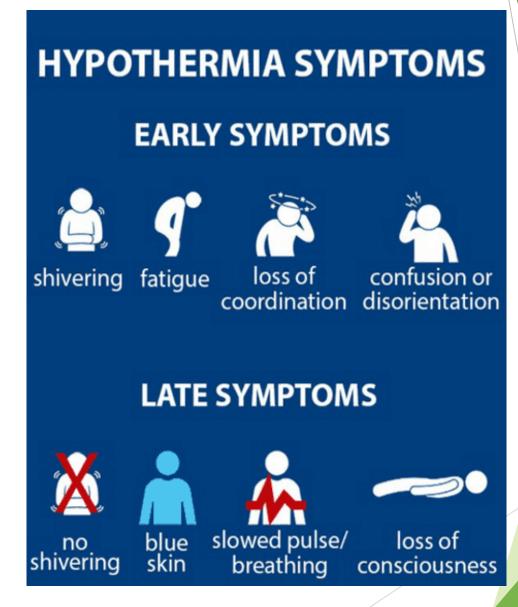

en tight clothes around neck
- ✓ Put something small and soft under the head



Call **911** if...

- Seizure lasts longer than 5 minutes
- Person does not return to their usual state
- Person is injured, pregnant, or sick
- Repeated seizures
- First time seizure
- Difficulty breathing
- Seizure occurs in water

Do **NOT** 

- X Do NOT restrain.
- X Do **NOT** put any objects in their mouth.
  - ✓ Rescue medicines can be given if prescribed by a health care professional

Learn more: epilepsy.com/firstaid



epilepsy.com

24/7 Helpline: 1-800-332-1000

# SEIZURE FIRST AID

#### **HYPOTHERMIA**

- Occurs when bodies lose more head than they produce
- ► Temperature of body falls below 95F
- Risk factors: cold, alcohol, fatigue, open wounds
- UNTREATED HYPOTHERMIA BECOMES A MEDICAL EMERGENCY



#### HYPOTHERMIA FIRST AID

- Move person to a warm place
- Remove wet clothing
- Warm center of the body first chest, head, neck and groin
- ▶ Give warm beverages if conscious
- Wrap body and head in a warm blanket
- ► Administer CPR if unconscious and trained. Always call 911, ESPECIALLY if no improvement notes or individual collapses!

#### **HYPERTHERMIA**

- Hyperthermia can be due to outside forces, such as heat exhaustion during hot weather or being in hot tub for too long
- Other factors contributing to hyperthermia are during periods of infection when core temperature exceeds normal range of 98F, or in individuals who are unable to regulate their core temperature due to chronic and/or acute conditions
- There are two forms of hyperthermia
  - Heat exhaustion
  - Heat stroke

NOT