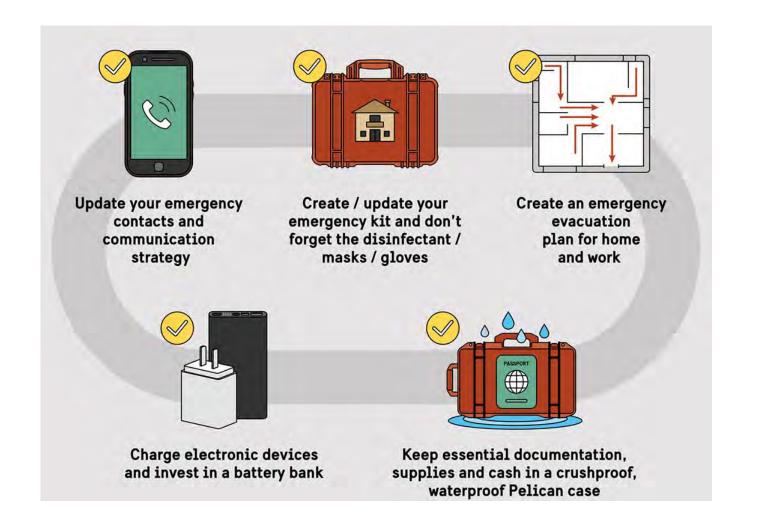

# EMERGENCY PREPARDENESS

- 1. Make a Plan Talk to family and friends about the types of emergencies that can occur.
- Build an Emergency Supply Kit(s) Have a kit for your house, vehicle, and your place of work. Be prepared to shelter in your home or to be evacuated.
- Get Training Learn first-aid and CPR (cardio pulmonary resuscitation). Know how to <u>shelter-in-place</u> and how to turn off utilities (power, gas, water) to your home.
- 4. **Volunteer** Volunteer in your community as a CERT (Citizen Emergency Response Team) member, a firefighter, or an emergency medical technician.

Disasters can happen anytime and anywhere. And when disaster strikes, you may not have much time to respond. Take the 4 steps of preparedness:

- MAKE A PLAN Discuss with family and friends emergencies that could occur.
- BUILD AN EMERGENCY SUPPLY KIT(S) - Have a kit for your house, vehicle and your place of work. Be prepared to shelter in your home or to be evacuated.
- GET TRAINED Learn first-aid and CPR.
   Know how to shelter in place and how to turn off utilities (power, gas and water) to your home.
- VOLUNTEER Examine volunteer opportunities in your community.