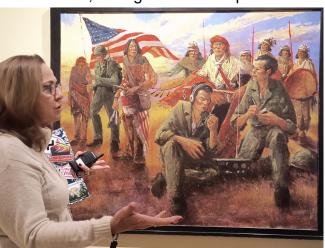

reminded of the tragedy of injustices

waged on a magnificent culture, the American Indian. "Lest we not forget!"

I had so many favorites in the museum that I could not begin to mention them all. But standing in the lobby looking up

into the noble faces of the outrageously stunning bronze sculptures by John Coleman of several Indians in full regalia was for me, unforgettable! The painted

metal "bigger than life" statues had such fine details that every bead on the moccasins or feather on the headgear almost required a touch to confirm its origin. The sharp crevices in the stone canyon walls of the lobby and the sound of a rushing waterfall at the far end gave me a surreal atmosphere and hinted that just maybe I wasn't in Florida anymore. As a result, I have become a member of the James Museum so I am free to be transported there whenever I need to get away.