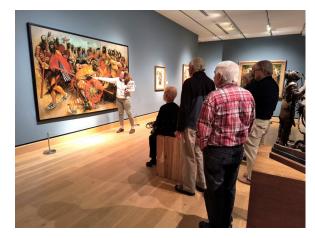

## ANNIVERSARY A 5<sup>TH</sup> YEAR VISIT TO THE JAMES MUSEUM NOVEMBER 30<sup>TH</sup>, 2023

Coming up with new and exciting Social Events each month for MSA members to enjoy has become somewhat of a challenge. I try to find places that would

be interesting to the majority, not too expensive and within a relatively close proximity to home. Most outings At 10:30 A.M. on Thursday November 30<sup>th</sup>, we gathered in the lobby of the James Museum to meet our private tour

guides. 20 MSA members, half who were returning for a second visit and half that were coming for the first time were divided into two groups. Richard and Patti,

THE JAMES MUSEUM groups. Richard and Fa

have been successful although a few snuck in there that were less than wonderful. But sometimes we have the

pleasure of enjoying a discovery that wows the crowd, lifts the spirit and presents us with a learning experience. This sort of an event deserves to be revisited. And that's what we did

this month. 5 years ago when the James Museum of Western and Wildlife Art in downtown St. Petersburg opened their

doors, we were there to check out the newest adventure in town. And this month we returned 5 years later to celebrate this incredible collection of art that symbolized the history, beauty and the drama of the Western USA.

hour long journey through the museum giving us just a sampling of a few of the spectacular art pieces that were in the permanent collection. Galleries after glorious galleries filled with paintings, sculptures,

showcased by our trained and expert docent guides. The smaller group size allowed more questions to be addressed and more stories to be told. I must admit, however and it was mentioned over lunch by several members as well that in all the incredible beauty that we witnessed in the museum, we were

reminded of the tragedy of injustices

waged on a magnificent culture, the American Indian. "Lest we not forget!"

I had so many favorites in the museum that I could not begin to mention them all. But standing in the lobby looking up

into the noble faces of the outrageously stunning bronze sculptures by John Coleman of several Indians in full regalia was for me, unforgettable! The painted

metal "bigger than life" statues had such fine details that every bead on the moccasins or feather on the headgear almost required a touch to confirm its origin. The sharp crevices in the stone canyon walls of the lobby and the sound of a rushing waterfall at the far end gave me a surreal atmosphere and hinted that just maybe I wasn't in Florida anymore. As a result, I have become a member of the James Museum so I am free to be transported there whenever I need to get away.