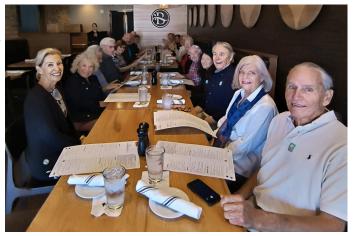

At about 12:15 we made our way out of the gorgeous canyon walls to the cement sidewalk on Central Ave and beyond. A few blocks east and then a few blocks north brought us to a charming Italian Restaurant, BellaBrava, for our luncheon

reservation. We had a room to ourselves and enjoyed a delightful staff that served us well. Lunch was quite good and surprisingly, almost affordable. Not bad for the St. Pete waterfront. It was a very good day and it was a pleasure to

spend it with the best people in the world, MSA members! Thank you for joining me!

Gail Gordon MSA Social Secretary

Questions? Email Membership@BradentonYachtClub.com

Learn more online @ HOLIDAYBOATPARADE.ORG