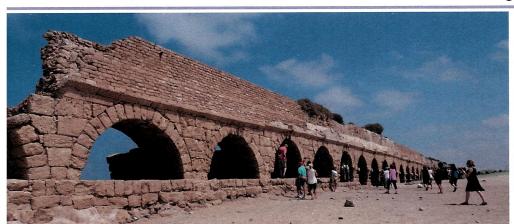

# MEGIDDO/MOUNT CARMEL/ CAESAREA/TIBERIAS

Today we drive southwest across the Valley of Jezreel to the ruins of Megiddo, the Biblical Armageddon, where we see Ahab's stables and the famous water system. We visit Mount Carmel where we visit the traditional site of Elijah's dramatic confrontation with the prophets of Baal. The summit offers sweeping panoramic views Then we proceed to the Mediterranean coast to Caesarea, constructed by Herod the Great several years before the birth of Jesus. The massive harbor could accommodate 300 ships, and the hippodrome could seat over 20,000 people at chariot races. It was in Caesarea that Peter baptized Cornelius the centurion and his household, the first known baptism of a gentile convert to Christianity. Paul visited here between his second and third missionary journeys and was later imprisoned here before being sent to Rome. After our time here, we return to our hotel in Tiberias for dinner and overnight. (B,D)