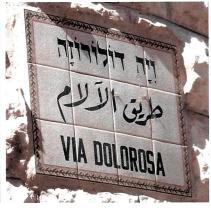

### DAY 9 MOUNT OF OLIVES/GETHSEMANE/ VIA DOLOROSA/GARDEN TOMB/TEL AVIV

We begin this morning atop the Mount of Olives, offering iconic views of the Old City. Then we follow the "Palm Sunday Walk," tracing the traditional route Christ took on his triumphal entry into Jerusalem. Partway down the hill we pause at the Dominus Flevit chapel which commemorates the Lord's weeping over Jerusalem. We continue on to the Garden of Gethsemane where Jesus prayed while his disciples slept on the night of his arrest. A garden-like courtyard full of ancient olive trees has been preserved next to the Church of All Nations, also known as the Church of the Agony. After this time of reflection, we return to the Old City and enter through the Lion's Gate to visit St. Anne's Church and the Pools of Bethesda. Then we follow the traditional path of the Via Dolorosa, commemorating the route Jesus took between his condemnation by Pilate and his crucifixion and burial. Along the way we visit Pilate's Judgment Hall in the Antonia Fortress where Christ was imprisoned. The route concludes at the Church of the Holy Sepulchre. Then we end our day at Gordon's Calvary and the Garden Tomb, where in an inspiring service we celebrate the resurrection of our Lord. From there we return to our hotel with some time to rest and finish packing. Following dinner this evening we transfer to the airport to begin our journey home. (B,D)