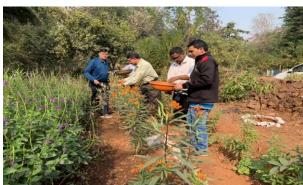

- **4.2 Workshops:** We conducted one workshop, the details are given below:
  - 16th December 2018: Workshop on Kitchen Gardening at Kharghar, Navi Mumbai

This workshop was attended by 10 participants. They enjoyed learning the basic techniques of the kitchen gardening. Workshop began with a presentation to explain the process, and was followed by practical hands-on experience in compost making,