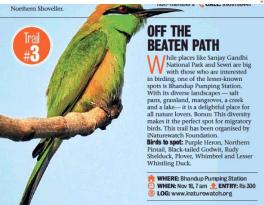

#### • 18th November 2018: Bird Walk at Bhandup Pumping Station

We conducted 'Birdwalk' at the Bhandup Pumping station; one of the famous birding spots near Mumbai. Our 24 participants enjoyed the walk along with the Dr. Ketki Marthak's bird stories. Participants learnt new things about birds and their habitat. While returning from the trail all the enthusiast participants started spotting the birds and identifying them.

#### NATURE TRAIL ON SUNDAY

# Join the walk, smell the flowers at Kharghar

NAVIMUMBAI: If you are a nature lover and photography enthusi-ast, here is an opportunity for

A wildflower walk has been organised on September 30 by a city-based NGO, iNature foundation, at Kharghar which will help the people discover the varieties offlower that bloom at

#### THE EVENT

Date: September 30 Time: 8am-10am

Venue: Kharghar Valley Trail, Kharghar Driving Range, near golf course

For registration: visit www.inaturewatch.org

Participation cost: ₹350 per head (free for children up to 5 years) Contact number: 9987013144