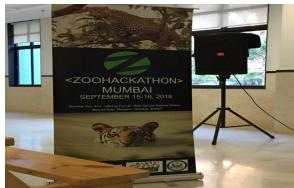

# • Zoohackathon Event at Jijamata Udyan (Rani Bagh), Byculla, Mumbai

Dr. V. Shubhalaxmi was invited for a Zoohackathon event at Jijamata Udyan where she judged the IT solution technologies to stop wildlife crimes and deliver talk on pitching an idea. Zoohackathon was initiated by U.S. Consulate General, TRAFFIC India, and WWF-India