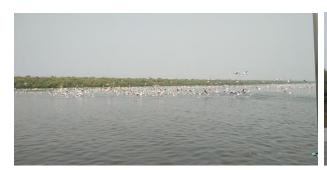

## • 5th December 2018: Flamingo Boat Ride

We conducted a flamingo boat ride for a private group. The event was conducted by Ms Preeti Dalvi. First, we visited the Mangrove Interpretation Center followed by a mangrove walk, and finally we took a boat ride to see flamingos. We saw thousands of flamingos along with other migratory birds like seagulls, pied avocet, terns and lot more.