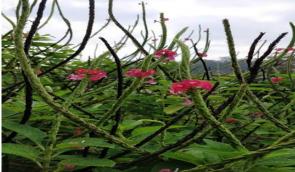

## • 30th Sep 2018: Wildflower Walk at Kharghar Valley

A group of 15 nature enthusiasts from all age groups joined us on a sunny trail to Kharghar Valley. The group was led by Mr. Isaac Kehimkar and Dr. Shubhalaxmi. We got to see around 20 species of wildflowers most of which were seasonal. The group learnt about the association of flower colour, size and shape with that of their pollinators.