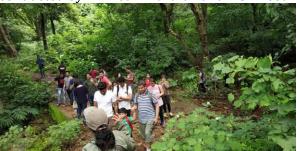

## • 30th Sep 2018: Wildflower Walk at Kharghar Valley

A group of 15 nature enthusiasts from all age groups joined us on a sunny trail to Kharghar Valley. The group was led by Mr. Isaac Kehimkar and Dr. Shubhalaxmi. We got to see around 20 species of wildflowers most of which were seasonal. The group learnt about the association of flower colour, size and shape with that of their pollinators.

(This photo was clicked during the Wildflower Walk at Kharghar Valley)

Activity Report (September 2018- January 2019)