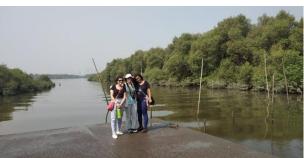

# • 30<sup>th</sup> September 2018: Nature Trail at Bhandup Pumping Station for Udaan India Foundation

On 30<sup>th</sup> September 2018, we conducted nature trail for students of Udaan India Foundation. The trail was conducted by Preeti Dalvi and Wilma D'Cunha. Students learned about the mangroves and their importance in our day to day life.