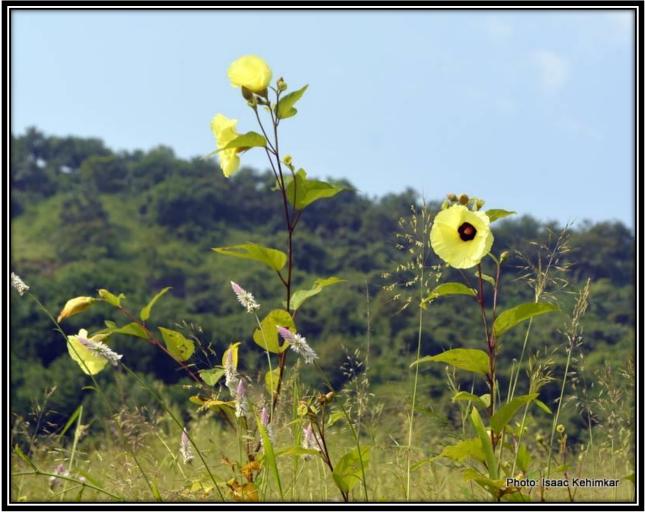

(This photo was clicked during the Wildflower Walk at Kharghar Valley)

Activity Report (September 2018- January 2019)

## • 30th Sep 2018: Wildflower Walk at Kharghar Valley

A group of 15 nature enthusiasts from all age groups joined us on a sunny trail to Kharghar Valley. The group was led by Mr. Isaac Kehimkar and Dr. Shubhalaxmi. We got to see around 20 species of wildflowers most of which were seasonal. The group learnt about the association of flower colour, size and shape with that of their pollinators.