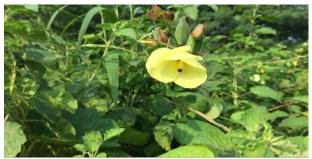

(This photo was clicked during the Wildflower Walk at Kharghar Valley)

Activity Report (September 2018- January 2019)

## • 30th Sep 2018: Wildflower Walk at Kharghar Valley

A group of 15 nature enthusiasts from all age groups joined us on a sunny trail to Kharghar Valley. The group was led by Mr. Isaac Kehimkar and Dr. Shubhalaxmi. We got to see around 20 species of wildflowers most of which were seasonal. The group learnt about the association of flower colour, size and shape with that of their pollinators.