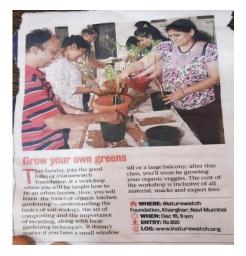

- **4.2 Workshops:** We conducted one workshop, the details are given below:
  - 16th December 2018: Workshop on Kitchen Gardening at Kharghar, Navi Mumbai

This workshop was attended by 10 participants. They enjoyed learning the basic techniques of the kitchen gardening. Workshop began with a presentation to explain the process, and was followed by practical hands-on experience in compost making,

• Mumbai Mirror covered our kitchen gardening workshop on 15<sup>th</sup> December 2018

 Hindustan Times covered our event ' Bird Watching in Kharghar Mangroves' on 1st December 2018.