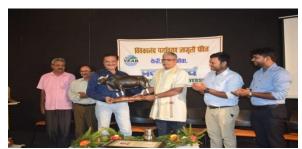

#### • Development of Butterfly Habitat at the Yusuf Meharally Centre, Tara

In an area of 5000 sq. ft., 1000 saplings were planted to create a butterfly habitat at the Yusuf Meherali Center, Tara by 38 employees of the DCB Bank on 19th September 2018. Now this place has transformed into a beautiful butterfly habitat. And to the volunteers' surprise, butterflies soon started laying eggs after their favourite host plants were planted. On 11th January 2019, we conducted an employee engagement programme for the DCB bank volunteers with the various activities. All the employees worked hard and enjoyed the activities.