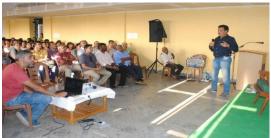

- **4.2 Workshops:** We conducted one workshop, the details are given below:
  - 16th December 2018: Workshop on Kitchen Gardening at Kharghar, Navi Mumbai

This workshop was attended by 10 participants. They enjoyed learning the basic techniques of the kitchen gardening. Workshop began with a presentation to explain the process, and was followed by practical hands-on experience in compost making,