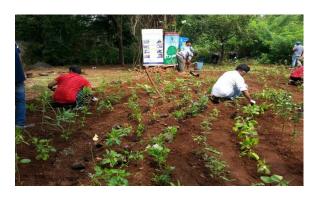

#### Development of Butterfly Habitat at the Divya Vidyalaya, Jawahar

We designed the layout of the area in September and plantation was done by 65 employees of the DCB Bank along with school students, who helped in setting up this butterfly habitat by planting 3000 saplings in the demarcated area around the school on 12th of October 2018. At present, the plants are growing well, and many plants have started flowering too.

#### • Development of Butterfly Habitat at the Yusuf Meharally Centre, Tara

In an area of 5000 sq. ft., 1000 saplings were planted to create a butterfly habitat at the Yusuf Meherali Center, Tara by 38 employees of the DCB Bank on 19th September 2018. Now this place has transformed into a beautiful butterfly habitat. And to the volunteers' surprise, butterflies soon started laying eggs after their favourite host plants were planted. On 11th January 2019, we conducted an employee engagement programme for the DCB bank volunteers with the various activities. All the employees worked hard and enjoyed the activities.