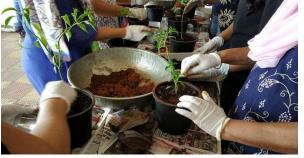

- **4.2 Workshops:** We conducted one workshop, the details are given below:
  - 16th December 2018: Workshop on Kitchen Gardening at Kharghar, Navi Mumbai

This workshop was attended by 10 participants. They enjoyed learning the basic techniques of the kitchen gardening. Workshop began with a presentation to explain the process, and was followed by practical hands-on experience in compost making,