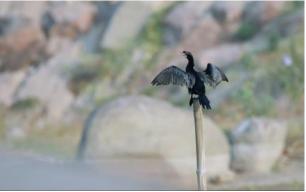

(This photo was clicked during the Wildflower Walk at Kharghar Valley)

Activity Report (September 2018- January 2019)

## • 30th Sep 2018: Wildflower Walk at Kharghar Valley

A group of 15 nature enthusiasts from all age groups joined us on a sunny trail to Kharghar Valley. The group was led by Mr. Isaac Kehimkar and Dr. Shubhalaxmi. We got to see around 20 species of wildflowers most of which were seasonal. The group learnt about the association of flower colour, size and shape with that of their pollinators.