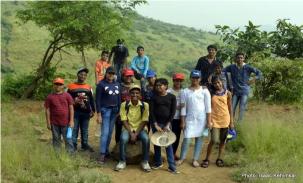

(This photo was clicked during the Wildflower Walk at Kharghar Valley)

Activity Report (September 2018- January 2019)

## • 30th Sep 2018: Wildflower Walk at Kharghar Valley

A group of 15 nature enthusiasts from all age groups joined us on a sunny trail to Kharghar Valley. The group was led by Mr. Isaac Kehimkar and Dr. Shubhalaxmi. We got to see around 20 species of wildflowers most of which were seasonal. The group learnt about the association of flower colour, size and shape with that of their pollinators.