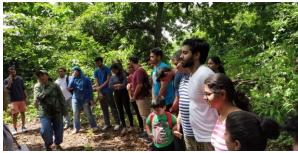

## • 30th Sep 2018: Wildflower Walk at Kharghar Valley

A group of 15 nature enthusiasts from all age groups joined us on a sunny trail to Kharghar Valley. The group was led by Mr. Isaac Kehimkar and Dr. Shubhalaxmi. We got to see around 20 species of wildflowers most of which were seasonal. The group learnt about the association of flower colour, size and shape with that of their pollinators.

(This photo was clicked during the Wildflower Walk at Kharghar Valley)

Activity Report (September 2018- January 2019)