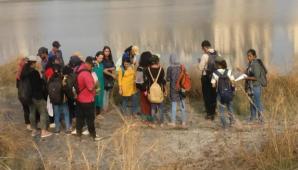

(This photo was clicked during the Wildflower Walk at Kharghar Valley)

Activity Report (September 2018- January 2019)

## • 30th Sep 2018: Wildflower Walk at Kharghar Valley

A group of 15 nature enthusiasts from all age groups joined us on a sunny trail to Kharghar Valley. The group was led by Mr. Isaac Kehimkar and Dr. Shubhalaxmi. We got to see around 20 species of wildflowers most of which were seasonal. The group learnt about the association of flower colour, size and shape with that of their pollinators.