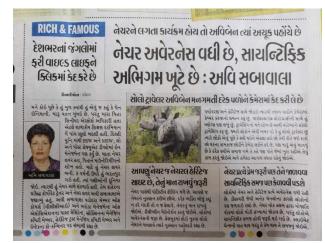

#### 6. MEDIA COVERAGE

Our 'Wildflower Walk at Kharghar Valley' event was covered by HT on 27th September 2018.

are also seen at the Kharghar valley," said, Ravi Kant, 30, a Nerul resident and a nature

Mumbai Mirror covered our event 'Birdwalk at Bhandup Pumping Station' on 16th November 2018 • Divya Bhaskar covered Avi Sabavala our Trustee and Vice-chairman's wildlife journey.