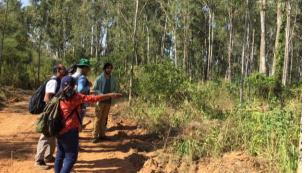

# • 21st October 2018: Butterflying in Karnala Bird Sanctuary

A group of 15 ventured on a hidden trail along the foothills of the Karnala forest. The beauty of this trail was that this was not on the usual tourist route, so the group had the entire forest to themselves. This hidden trail provided an array of sightings from tree frogs to butterfly eggs.