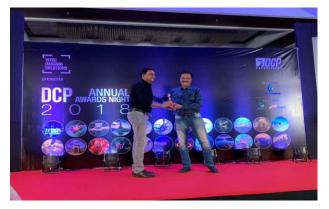

#### DCP Annual awards

Mr. Isaac Kehimkar and Dr. Shubhalaxmi were invited by DCP Expedition Group during the DCP Annual Awards Night 2018 which was held on 18th November 2018 to felicitate the winners of the wildlife photography competition.