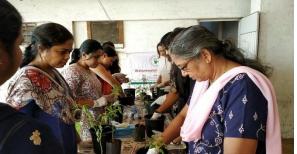

- **4.2 Workshops:** We conducted one workshop, the details are given below:
  - 16th December 2018: Workshop on Kitchen Gardening at Kharghar, Navi Mumbai

This workshop was attended by 10 participants. They enjoyed learning the basic techniques of the kitchen gardening. Workshop began with a presentation to explain the process, and was followed by practical hands-on experience in compost making,