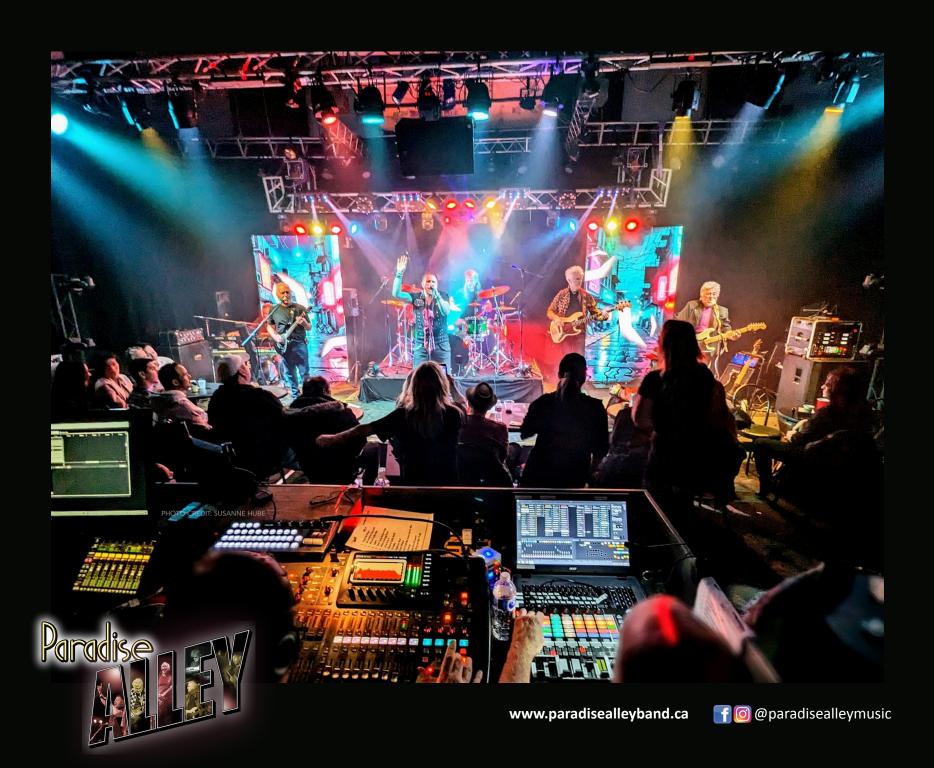

Paradise Alley brings the excitement of Styx and Journey to life. From the deep soulful melodies and guitar reworks of Journey & Styx, classic sing-along rock anthems, Paradise Alley conjures the sights, sounds and energy of these legendary bands at the peak of their careers.

If you've never had the chance to experience Journey or Styx, then seeing Paradise Alley perform is a must! If you are an experienced rocker, then this is a trip back in time you'll want to take. The clothes, the moves, the production, Paradise Alley is the hottest classic rock show that plays hits from the past by the bands that still rule the charts today.

> Paradise Alley is a show full of passion and energy with the music of two of the world's biggest bands of all time, captured LIVE onstage.