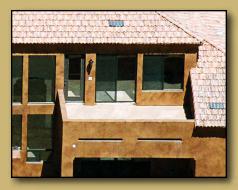

DeckShield™ is so versatile that it conforms beautifully to almost any architectural design.

Doorways and railings are welcomed by the DeckShield™ system. The system also has many prefabricated flashings to make your deck look more professional and reduce installer error.