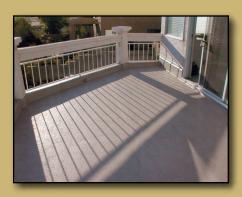

## Design

DeckShield<sup>™</sup> was specifically designed for residential exterior walkways, patios, decks, balconies, stairways, around swimming pools, hot tubs, and locker rooms. DeckShield™ is designed to withstand the heavy foot traffic at hotels, motels, hospitals, and many other commercial applications. DeckShield™ will also fully adhere to plywood, concrete, and most rigid surfaces.

DeckShield™ is so versatile that it conforms beautifully to almost any architectural design.

Doorways and railings are welcomed by the DeckShield™ system. The system also has many prefabricated flashings to make your deck look more professional and reduce installer error.