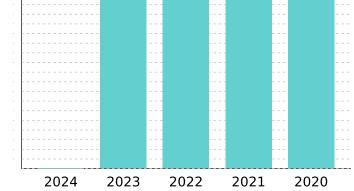

### VALUE HISTORY

| Year | Land Market | Improvement | Special Use Exclusion | Appraised | Value Limitation Adj (-) | Net Appraised |
|------|-------------|-------------|-----------------------|-----------|--------------------------|---------------|
| 2024 | N/A         | N/A         | N/A                   | N/A       | N/A                      | N/A           |
| 2023 | \$17,500    | \$0         | \$0                   | \$17,500  | \$0                      | \$17,500      |
| 2022 | \$17,500    | \$0         | \$0                   | \$17,500  | \$0                      | \$17,500      |
| 2021 | \$17,500    | \$0         | \$0                   | \$17,500  | \$0                      | \$17,500      |
| 2020 | \$17,500    | \$0         | \$0                   | \$17,500  | \$0                      | \$17,500      |