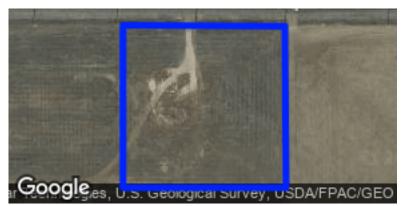

### LOCATION

| Address:        | 1174 FM 2186 (HOLLYWD), AMARILLO<br>TX 79119- |
|-----------------|-----------------------------------------------|
| Market Area:    |                                               |
| Market Area CD: | 2771.00                                       |
| Map ID:         | F18                                           |

## LAND

| Land | Description   | Acres  | SQFT      | Cost per SQFT | Market Value | Special Use Value |
|------|---------------|--------|-----------|---------------|--------------|-------------------|
| 1170 | FP Un-Imp - B | 3.4700 | 151,153.2 | \$0.12        | \$17,500     | \$0               |