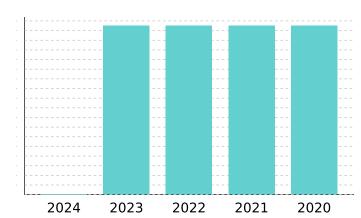

### **VALUE HISTORY**

Net Appraised:

| Year | Land Market | Improvement | Special Use Exclusion | Appraised | Value Limitation Adj (-) | Net Appraised |
|------|-------------|-------------|-----------------------|-----------|--------------------------|---------------|
| 2024 | N/A         | N/A         | N/A                   | N/A       | N/A                      | N/A           |
| 2023 | \$17,500    | \$0         | \$0                   | \$17,500  | \$0                      | \$17,500      |
| 2022 | \$17,500    | \$0         | \$0                   | \$17,500  | \$0                      | \$17,500      |
| 2021 | \$17,500    | \$0         | \$0                   | \$17,500  | \$0                      | \$17,500      |
| 2020 | \$17,500    | \$0         | \$0                   | \$17,500  | \$0                      | \$17,500      |