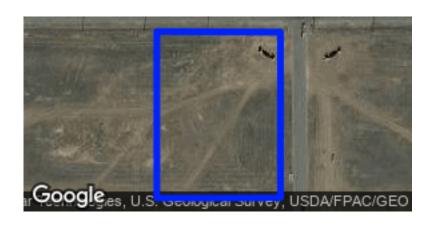

## **LAND**

| Land | Description   | Acres  | SQFT      | Cost per SQFT | Market Value | Special Use Value |
|------|---------------|--------|-----------|---------------|--------------|-------------------|
| 1170 | FP Un-Imp - B | 2.7100 | 118,047.6 | \$0.15        | \$17,500     | \$0               |