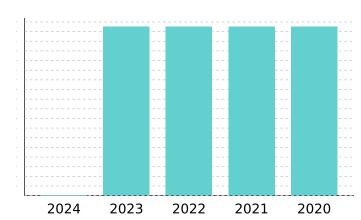

### **VALUE HISTORY**

Net Appraised:

| Year | Land Market | Improvement | Special Use Exclusion | Appraised | Value Limitation Adj (-) | Net Appraised |
|------|-------------|-------------|-----------------------|-----------|--------------------------|---------------|
| 2024 | N/A         | N/A         | N/A                   | N/A       | N/A                      | N/A           |
| 2023 | \$17,500    | \$0         | \$0                   | \$17,500  | \$0                      | \$17,500      |
| 2022 | \$17,500    | \$0         | \$0                   | \$17,500  | \$0                      | \$17,500      |
| 2021 | \$17,500    | \$0         | \$0                   | \$17,500  | \$0                      | \$17,500      |
| 2020 | \$17,500    | \$0         | \$0                   | \$17,500  | \$0                      | \$17,500      |