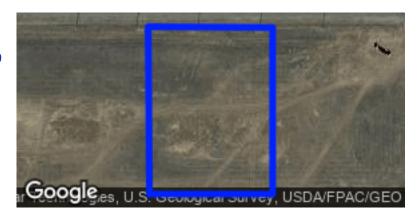

# PID 138367 | 12321 FM 2186

#### LOCATION

Address: 12321 FM 2186 (HOLLYWD), TX 79119

.00

| Market Area:    |      |
|-----------------|------|
| Market Area CD: | 2771 |
| Map ID:         | F18  |

## LAND

| Land | Description   | Acres  | SQFT      | Cost per SQFT | Market Value | Special Use Value |
|------|---------------|--------|-----------|---------------|--------------|-------------------|
| 1170 | FP Un-Imp - B | 2.7200 | 118,483.2 | \$0.15        | \$17,500     | \$0               |