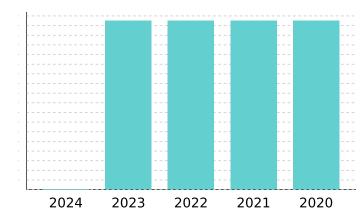

# VALUE HISTORY

Values for the current year are preliminary and are subject to change.

#### VALUE HISTORY

| Year | Land Market | Improvement | Special Use Exclusion | Appraised | Value Limitation Adj (-) | Net Appraised |
|------|-------------|-------------|-----------------------|-----------|--------------------------|---------------|
| 2024 | N/A         | N/A         | N/A                   | N/A       | N/A                      | N/A           |
| 2023 | \$17,500    | \$0         | \$0                   | \$17,500  | \$0                      | \$17,500      |
| 2022 | \$17,500    | \$0         | \$0                   | \$17,500  | \$0                      | \$17,500      |
| 2021 | \$17,500    | \$0         | \$0                   | \$17,500  | \$0                      | \$17,500      |
| 2020 | \$17,500    | \$0         | \$0                   | \$17,500  | \$0                      | \$17,500      |