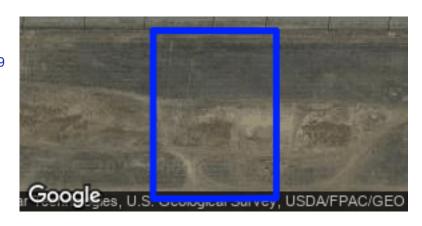

#### **GENERAL INFO**

**ACCOUNT** 

Property ID: 138365

Geographic ID: R-035-8542-0120.0

Type: R

Zoning:

Agent:

Legal Description: HIGHLAND SPRINGS # 1LOT 003

**BLOCK 0002** 

Property Use: 7200

**LOCATION** 

Address: 12501 FM 2186 (HOLLYWD), TX 79119

Market Area:

Market Area CD: 2771.00 Map ID: F18

**PROTEST** 

Protest Status: Informal Date: Formal Date:

## **LAND**

| Land | Description   | Acres  | SQFT      | Cost per SQFT | Market Value | Special Use Value |
|------|---------------|--------|-----------|---------------|--------------|-------------------|
| 1170 | FP Un-Imp - B | 2.7400 | 119,354.4 | \$0.15        | \$17,500     | \$0               |