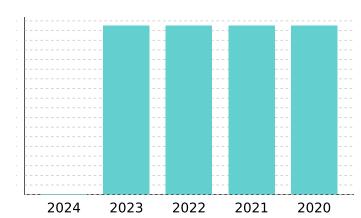

## **VALUE HISTORY**

Net Appraised:

| Year | Land Market | Improvement | Special Use Exclusion | Appraised | Value Limitation Adj (-) | Net Appraised |
|------|-------------|-------------|-----------------------|-----------|--------------------------|---------------|
| 2024 | N/A         | N/A         | N/A                   | N/A       | N/A                      | N/A           |
| 2023 | \$17,500    | \$0         | \$0                   | \$17,500  | \$0                      | \$17,500      |
| 2022 | \$17,500    | \$0         | \$0                   | \$17,500  | \$0                      | \$17,500      |
| 2021 | \$17,500    | \$0         | \$0                   | \$17,500  | \$0                      | \$17,500      |
| 2020 | \$17,500    | \$0         | \$0                   | \$17,500  | \$0                      | \$17,500      |