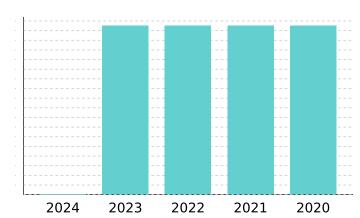

### **VALUE HISTORY**

Net Appraised:

| Year | Land Market | Improvement | Special Use Exclusion | Appraised | Value Limitation Adj (-) | Net Appraised |
|------|-------------|-------------|-----------------------|-----------|--------------------------|---------------|
| 2024 | N/A         | N/A         | N/A                   | N/A       | N/A                      | N/A           |
| 2023 | \$17,500    | \$0         | \$0                   | \$17,500  | \$0                      | \$17,500      |
| 2022 | \$17,500    | \$0         | \$0                   | \$17,500  | \$0                      | \$17,500      |
| 2021 | \$17,500    | \$0         | \$0                   | \$17,500  | \$0                      | \$17,500      |
| 2020 | \$17,500    | \$0         | \$0                   | \$17,500  | \$0                      | \$17,500      |