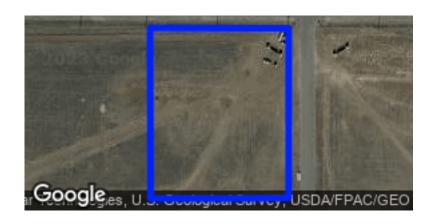

### **GENERAL INFO**

**ACCOUNT** 

Property ID: 138346

Geographic ID: R-035-8542-0025.0

Type: R

Zoning:

Agent:

Legal Description: HIGHLAND SPRINGS # 1LOT 005

**BLOCK 0001** 

Property Use: 7200

**LOCATION** 

Address:

Market Area:

Market Area CD: 2771.00 Map ID: F18

**PROTEST** 

Protest Status: Informal Date: Formal Date:

# **LAND**

| Land | Description   | Acres  | SQFT    | Cost per SQFT | Market Value | Special Use Value |
|------|---------------|--------|---------|---------------|--------------|-------------------|
| 1170 | FP Un-Imp - B | 3.1000 | 135,036 | \$0.13        | \$17,500     | \$0               |