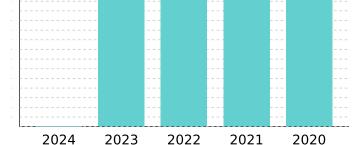

## VALUE HISTORY

| Year | Land Market | Improvement | Special Use Exclusion | Appraised | Value Limitation Adj (-) | Net Appraised |
|------|-------------|-------------|-----------------------|-----------|--------------------------|---------------|
| 2024 | N/A         | N/A         | N/A                   | N/A       | N/A                      | N/A           |
| 2023 | \$17,500    | \$0         | \$0                   | \$17,500  | \$0                      | \$17,500      |
| 2022 | \$17,500    | \$0         | \$0                   | \$17,500  | \$0                      | \$17,500      |
| 2021 | \$17,500    | \$0         | \$0                   | \$17,500  | \$0                      | \$17,500      |
| 2020 | \$17,500    | \$0         | \$0                   | \$17,500  | \$0                      | \$17,500      |