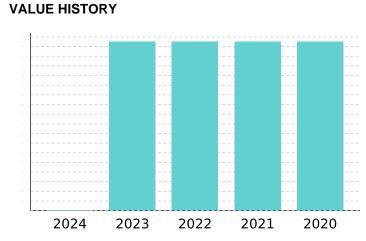

#### VALUE HISTORY

| Year | Land Market | Improvement | Special Use Exclusion | Appraised | Value Limitation Adj (-) | Net Appraised |
|------|-------------|-------------|-----------------------|-----------|--------------------------|---------------|
| 2024 | N/A         | N/A         | N/A                   | N/A       | N/A                      | N/A           |
| 2023 | \$17,500    | \$0         | \$0                   | \$17,500  | \$0                      | \$17,500      |
| 2022 | \$17,500    | \$0         | \$0                   | \$17,500  | \$0                      | \$17,500      |
| 2021 | \$17,500    | \$0         | \$0                   | \$17,500  | \$0                      | \$17,500      |
| 2020 | \$17,500    | \$0         | \$0                   | \$17,500  | \$0                      | \$17,500      |