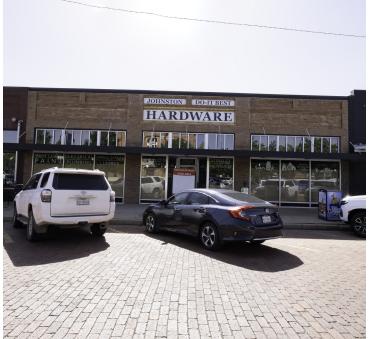

### EXECUTIVE SUMMARY

| OFFERING SUMMARY |             | PROPERTY OVERVIEW                                                                                                                                                                                                                                                                                                                                                                                             |
|------------------|-------------|---------------------------------------------------------------------------------------------------------------------------------------------------------------------------------------------------------------------------------------------------------------------------------------------------------------------------------------------------------------------------------------------------------------|
| Sale Price:      | \$1,170,000 | 7800 SF single tenant triple net lease property located on the Historic Square in<br>Canyon TX. The property operated as a Hardware Store for 48 years. The<br>building has been renovated with new electrical, HVAC, & TPO roofing in the last<br>ten years. The Canyon Square has become a go to destination in the Panhandle<br>of Texas with six restaurants, a coffee shop, cake company and many retail |
| Available SF:    | 7,800 SF    | businesses. This location offers great lease income potential or a great location to start/relocate your business                                                                                                                                                                                                                                                                                             |
|                  |             | PROPERTY HIGHLIGHTS                                                                                                                                                                                                                                                                                                                                                                                           |
| Building Size:   | 7,784 SF    | •                                                                                                                                                                                                                                                                                                                                                                                                             |
| Price / SF:      | \$150.31    |                                                                                                                                                                                                                                                                                                                                                                                                               |

### 408 15TH STREET Canyon, TX 79015