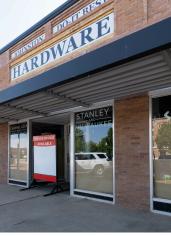

### EXECUTIVE SUMMARY

| OFFERING SUMMARY |             | PROPERTY OVERVIEW                                                                                                                                                                                                                                                                                                                                                                                             |
|------------------|-------------|---------------------------------------------------------------------------------------------------------------------------------------------------------------------------------------------------------------------------------------------------------------------------------------------------------------------------------------------------------------------------------------------------------------|
| Sale Price:      | \$1,170,000 | 7800 SF single tenant triple net lease property located on the Historic Square in<br>Canyon TX. The property operated as a Hardware Store for 48 years. The<br>building has been renovated with new electrical, HVAC, & TPO roofing in the last<br>ten years. The Canyon Square has become a go to destination in the Panhandle<br>of Texas with six restaurants, a coffee shop, cake company and many retail |
| Available SF:    | 7,800 SF    | businesses. This location offers great lease income potential or a great location to start/relocate your business                                                                                                                                                                                                                                                                                             |
|                  |             | PROPERTY HIGHLIGHTS                                                                                                                                                                                                                                                                                                                                                                                           |
| Building Size:   | 7,784 SF    | •                                                                                                                                                                                                                                                                                                                                                                                                             |
| Price / SF:      | \$150.31    |                                                                                                                                                                                                                                                                                                                                                                                                               |

### 408 15TH STREET Canyon, TX 79015