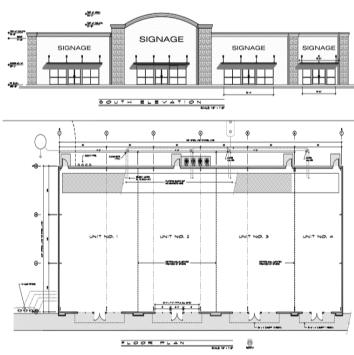

### **PROPERTY OVERVIEW**

Lease Rate: \$18/SF + NNN TI Allowance: \$15/SF

Spaces can be individually separated to fit square footage needs.

#### **PROPERTY HIGHLIGHTS**

Lease Rate: \$18.00 SF/yr (NNN)

• Offers a premier site convenient to both area residents and interstate travelers

• Will build to suite

Year Built: 2020

Building Size: 9,000 SF