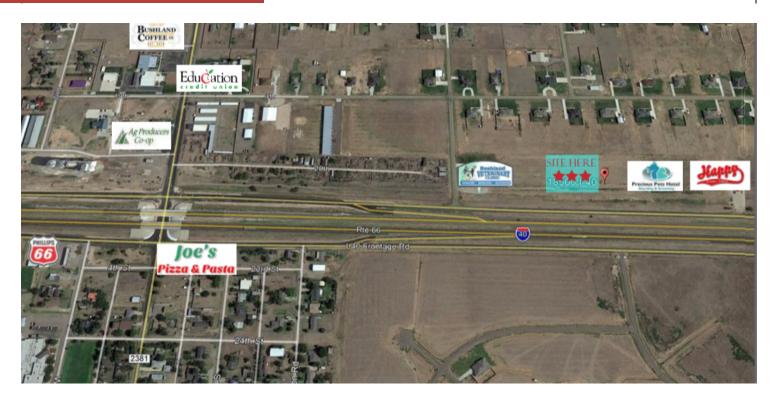

18500 I-40 W, Bushland, TX 79124

## **EXECUTIVE SUMMARY**





### **OFFERING SUMMARY**

Available SF:

1,500 - 2,500 SF

### **PROPERTY OVERVIEW**

Lease Rate: \$18/SF + NNN TI Allowance: \$15/SF

Spaces can be individually separated to fit square footage needs.

#### **PROPERTY HIGHLIGHTS**

Lease Rate: \$18.00 SF/yr (NNN)

• Offers a premier site convenient to both area residents and interstate travelers

• Will build to suite

Year Built: 2020

Building Size: 9,000 SF

### Presented By:







18500 I-40 W, Bushland, TX 79124

## **ADDITIONAL PHOTOS**











18500 I-40 W, Bushland, TX 79124

## **LOCATION MAP**



### Presented By:







18500 I-40 W, Bushland, TX 79124

## **DEMOGRAPHICS MAP & REPORT**



| POPULATION           | 1 MILE | 10 MILES | 30 MILES |
|----------------------|--------|----------|----------|
| Total Population     | 43     | 25,521   | 287,244  |
| Average age          | 40.8   | 39.2     | 34.5     |
| Average age (Male)   | 40.8   | 38.0     | 33.7     |
| Average age (Female) | 41.4   | 40.2     | 35.4     |

| HOUSEHOLDS & INCOME | 1 MILE    | 10 MILES  | 30 MILES  |
|---------------------|-----------|-----------|-----------|
| Total households    | 15        | 10,308    | 106,623   |
| # of persons per HH | 2.9       | 2.5       | 2.7       |
| Average HH income   | \$95,754  | \$97,153  | \$61,816  |
|