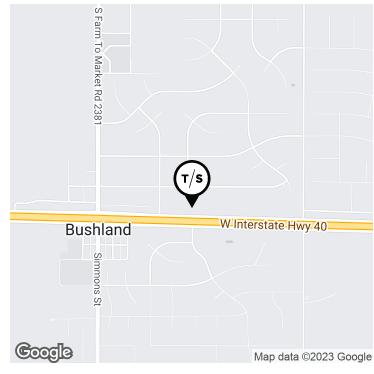

18500 I-40 W, Bushland, TX 79124

## **EXECUTIVE SUMMARY**





### **OFFERING SUMMARY**

Available SF:

1,500 - 2,500 SF

### **PROPERTY OVERVIEW**

Lease Rate: \$18/SF + NNN TI Allowance: \$15/SF

Spaces can be individually separated to fit square footage needs.

#### **PROPERTY HIGHLIGHTS**

Lease Rate: \$18.00 SF/yr (NNN)

• Offers a premier site convenient to both area residents and interstate travelers

• Will build to suite

Year Built: 2020

Building Size: 9,000 SF

### Presented By:







18500 I-40 W, Bushland, TX 79124

## **ADDITIONAL PHOTOS**











18500 I-40 W, Bushland, TX 79124

## **LOCATION MAP**



### Presented By:







18500 I-40 W, Bushland, TX 79124

## **DEMOGRAPHICS MAP & REPORT**



| POPULATION           | 1 MILE | 10 MILES | 30 MILES |
|----------------------|--------|----------|----------|
| Total Population     |