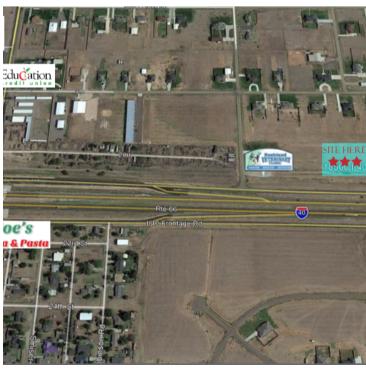

18500 I-40 W, Bushland, TX 79124

## **EXECUTIVE SUMMARY**





### **OFFERING SUMMARY**

Available SF:

1,500 - 2,500 SF

### **PROPERTY OVERVIEW**

Lease Rate: \$18/SF + NNN TI Allowance: \$15/SF

Spaces can be individually separated to fit square footage needs.

#### **PROPERTY HIGHLIGHTS**

Lease Rate: \$18.00 SF/yr (NNN)

• Offers a premier site convenient to both area residents and interstate travelers

• Will build to suite

Year Built: 2020

Building Size: 9,000 SF

### Presented By:







18500 I-40 W, Bushland, TX 79124

## **ADDITIONAL PHOTOS**











18500 I-40 W, Bushland, TX 79124

## **LOCATION MAP**



### Presented By:







18500 I-40 W, Bushland, TX 79124

## **DEMOGRAPHICS MAP & REPORT**



| POPULATION           | 1 MILE | 10 MILES | 30 MILES |
|----------------------|--------|----------|----------|
| Total Population