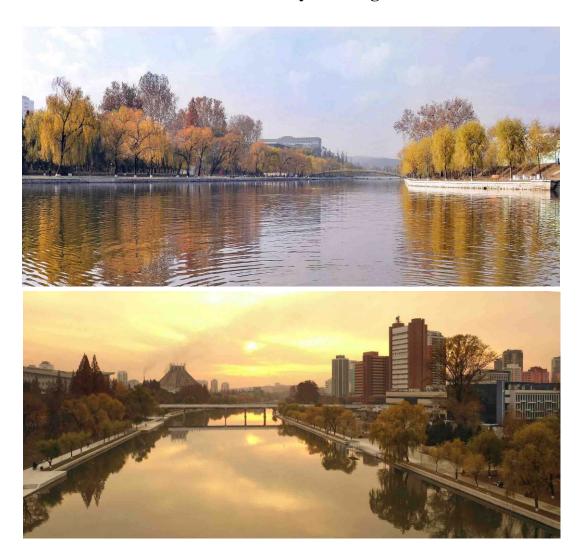

## **Autumnal Scene by Pothong River**

This is an autumnal view by the Pothong River, which meanders through the central part of Pyongyang, the capital city of the Democratic People's Republic of Korea.

## **Riversides in Pyongyang**

Pyongyang, the capital of the Democratic People's Republic of Korea, maintains the beautiful and ecological environments of its riversides.