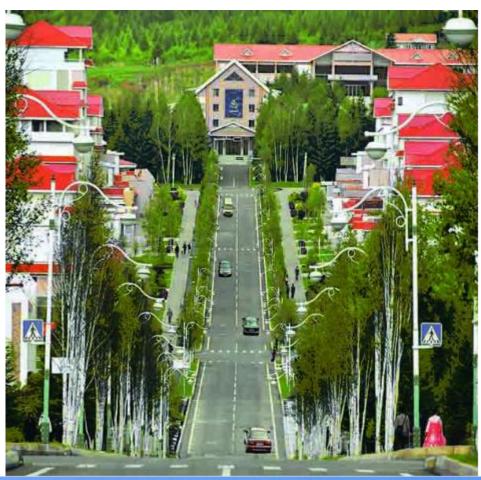

## What Is It I Am Seeing?

It is Samjiyon in the northern tip of Korea. This city is located in an alpine area, 1 300 metres above sea level.