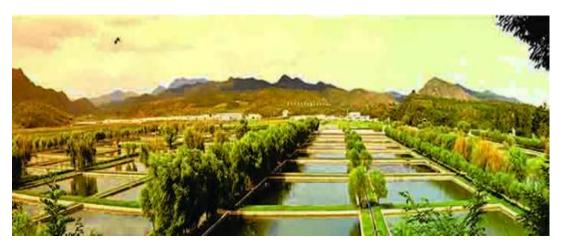

## Landscape of a Rural Area

This is Poman-ri, Sohung County, North Hwanghae Province in the central part of the Democratic People's Republic of Korea.