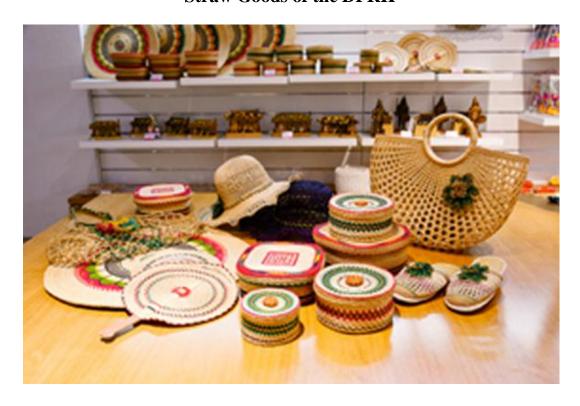

## **Straw Goods of the DPRK**

As they are good for health, environment-friendly and characterized by natural and classical beauty, straw goods made in the Democratic People's Republic of Korea enjoy great popularity among its population.