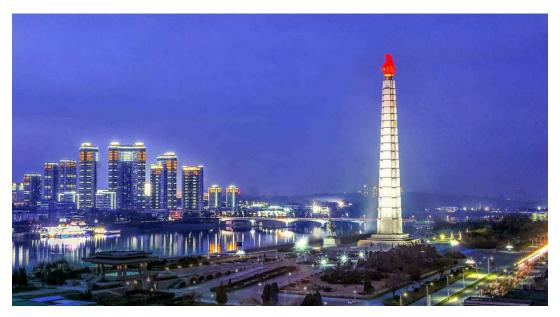

## **Tower of the Juche Idea**

The Tower of the Juche Idea, the world's highest stone tower with a height of 170m, stands in the central part of Pyongyang on the shore of the Taedong River. The torch on the top of the tower body, which symbolizes the Juche idea illuminating the way for carving out man's destiny and its truthfulness and vitality, lights the night sky over Pyongyang like burning flames.