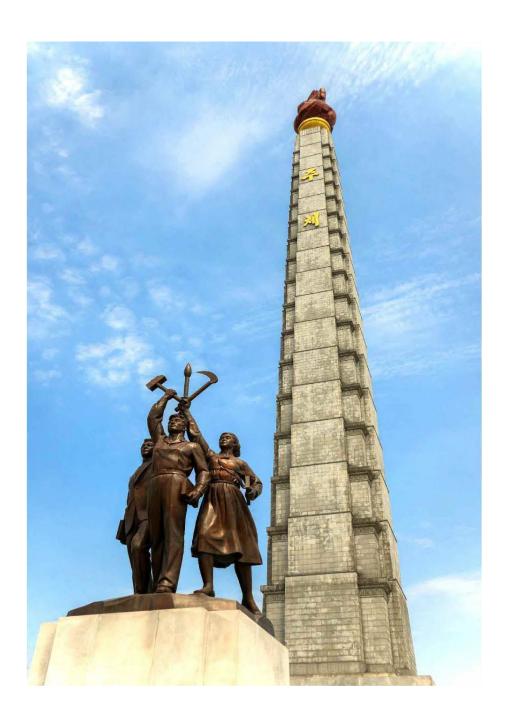

## **Tower of the Juche Idea**

The Tower of the Juche Idea, the world's highest stone tower with a height of 170m, stands in the central part of Pyongyang on the shore of the Taedong River. The torch on the top of the tower body, which symbolizes the Juche idea illuminating the way for carving out man's destiny and its truthfulness and vitality, lights the night sky over Pyongyang like burning flames.