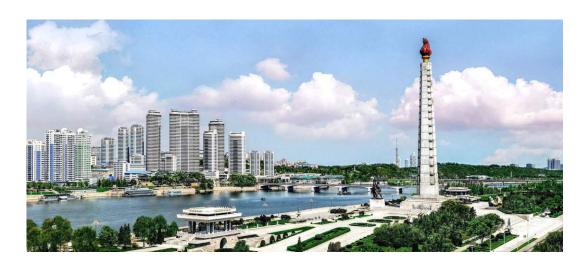

## **Tower of the Juche Idea**

The Tower of the Juche Idea, the world's highest stone tower with a height of 170m, stands in the central part of Pyongyang on the shore of the Taedong River. The torch on the top of the tower body, which symbolizes the Juche idea illuminating the way for carving out man's destiny and its truthfulness and vitality, lights the night sky over Pyongyang like burning flames.