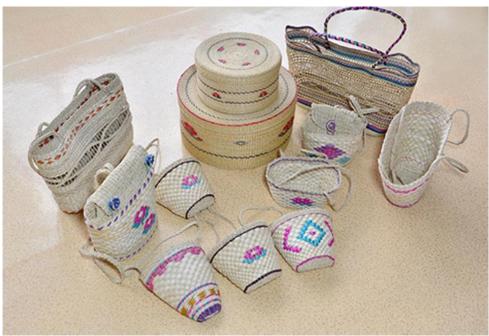

## **Straw Goods of the DPRK**

As they are good for health, environment-friendly and characterized by natural and classical beauty, straw goods made in the Democratic People's Republic of Korea enjoy great popularity among its population.