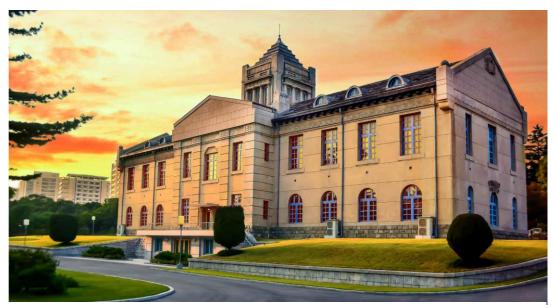

## **A Historic Building**

The picture below is the Party Founding Museum, in which the historical materials related with the preparations for the founding of the Workers' Party of Korea are on display.

In this sense, this building can be called a historic one which witnessed the founding of the great Party that has raised the nation to the acme of glory.

Party Founding Museum