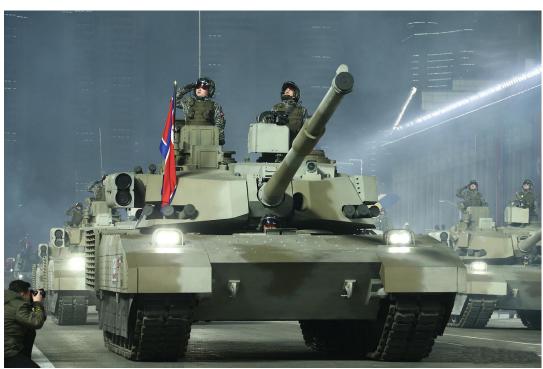

The parade proved that the country's declaration that it can defend peace and stability on its own strength is not an empty talk.

Small arms and other military outfits of the KPA

Column of leading tanks