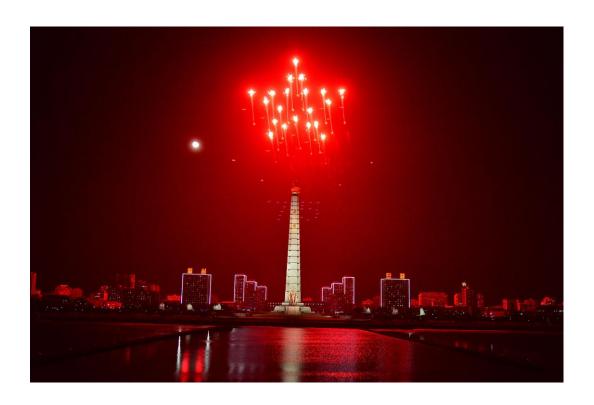

## **Breathtaking Stunts by Aircraft**

The parade on February 8 held in Kim II Sung Square in the capital city of Pyongyang of the Democratic People's Republic of Korea in celebration of the 75<sup>th</sup> founding anniversary of the Korean People's Army was colourfully decorated by the stunts by jets which flew at a very low altitude and then zoomed in various formations over the square setting off dazzling fireworks.