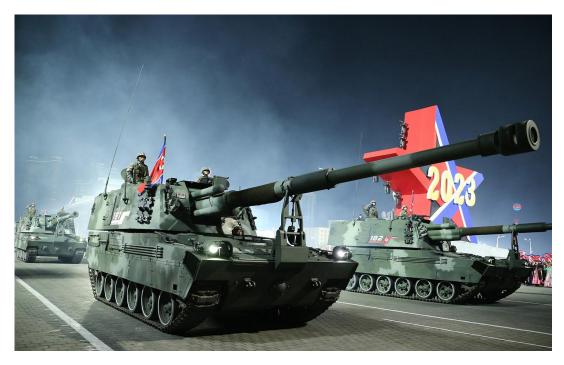

Column of self-propelled artillery

Column of powerful multiple launch rocket systems

Column of 600mm super-large multiple launch rocket systems

Columns of different kinds of missiles deployed for combat readiness