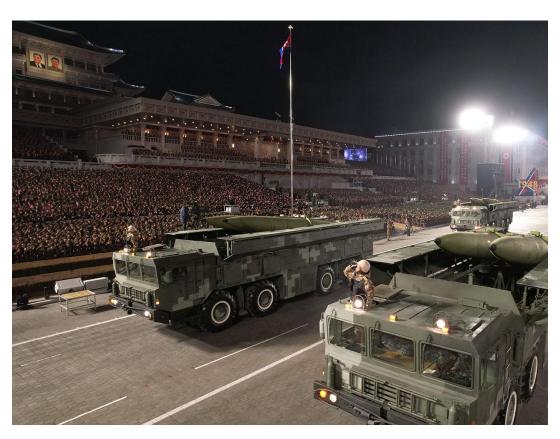

Column of self-propelled artillery

Column of powerful multiple launch rocket systems

Column of 600mm super-large multiple launch rocket systems

Columns of different kinds of missiles deployed for combat readiness

ICMB *Hwasongpho-17* entering the parade ground in fine array

Powerful means for defending peace and stability