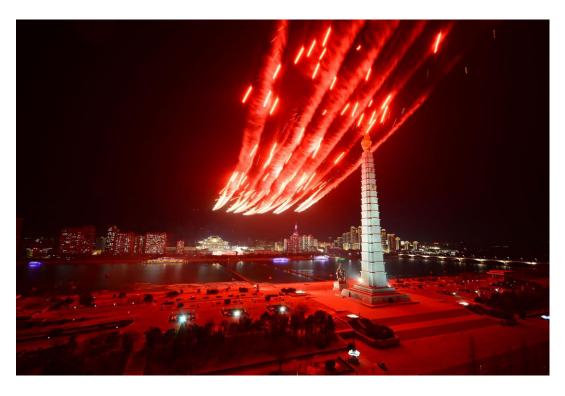

## **Breathtaking Stunts by Aircraft**

The parade on February 8 held in Kim II Sung Square in the capital city of Pyongyang of the Democratic People's Republic of Korea in celebration of the 75<sup>th</sup> founding anniversary of the Korean People's Army was colourfully decorated by the stunts by jets which flew at a very low altitude and then zoomed in various formations over the square setting off dazzling fireworks.