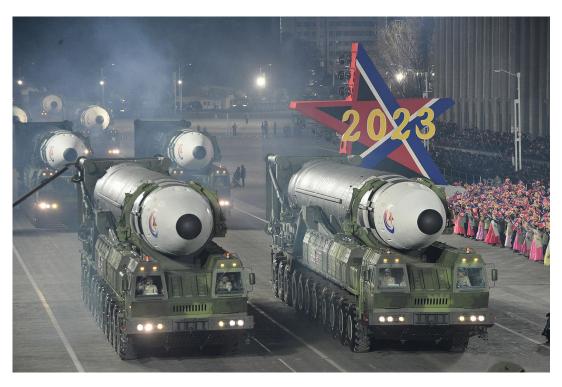

What was worthy of particular note was the indigenous weapons of the KPA, including the ICBM.

The paraders were filled with the pride of being service personnel of a powerful army and with confidence in victory.

ICMB *Hwasongpho-17* entering the parade ground in fine array

Powerful means for defending peace and stability