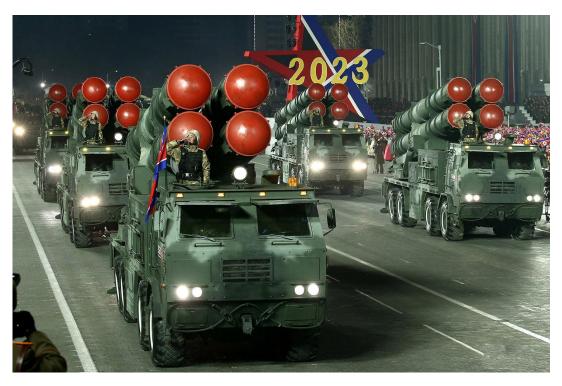

Column of self-propelled artillery

Column of powerful multiple launch rocket systems

Column of 600mm super-large multiple launch rocket systems

Columns of different kinds of missiles deployed for combat readiness

ICMB *Hwasongpho-17* entering the parade ground in fine array

Powerful means for defending peace and stability