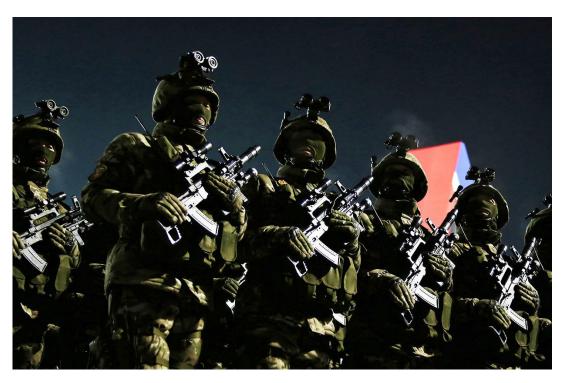

The parade proved that the country's declaration that it can defend peace and stability on its own strength is not an empty talk.

Small arms and other military outfits of the KPA

Column of leading tanks