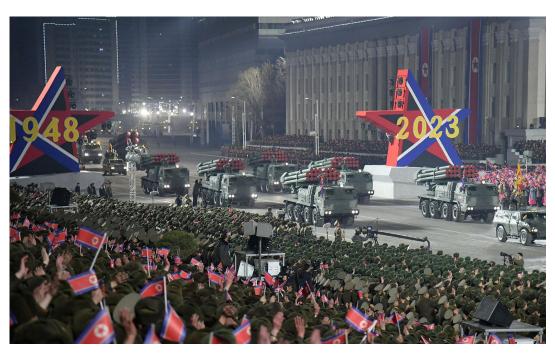

Column of self-propelled artillery

Column of powerful multiple launch rocket systems

Column of 600mm super-large multiple launch rocket systems

Columns of different kinds of missiles deployed for combat readiness

ICMB *Hwasongpho-17* entering the parade ground in fine array

Powerful means for defending peace and stability