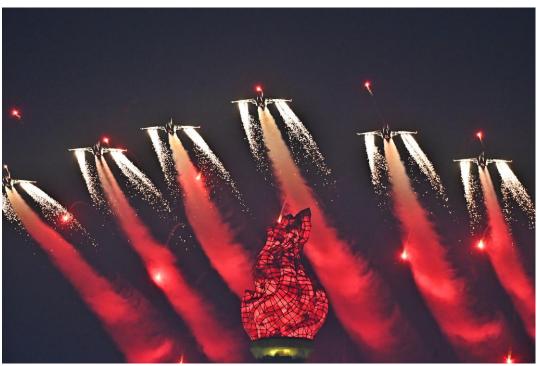

## **Breathtaking Stunts by Aircraft**

The parade on February 8 held in Kim II Sung Square in the capital city of Pyongyang of the Democratic People's Republic of Korea in celebration of the 75<sup>th</sup> founding anniversary of the Korean People's Army was colourfully decorated by the stunts by jets which flew at a very low altitude and then zoomed in various formations over the square setting off dazzling fireworks.