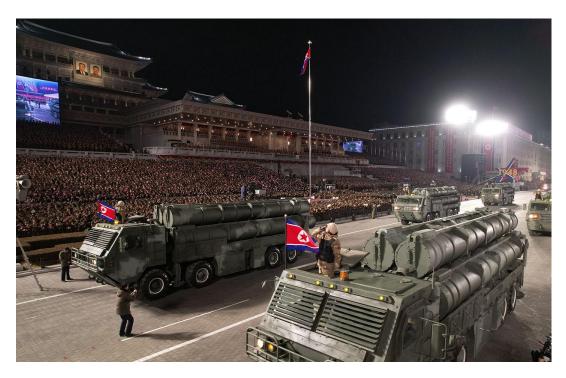

Column of self-propelled artillery

Column of powerful multiple launch rocket systems

Column of 600mm super-large multiple launch rocket systems

Columns of different kinds of missiles deployed for combat readiness

ICMB *Hwasongpho-17* entering the parade ground in fine array

Powerful means for defending peace and stability