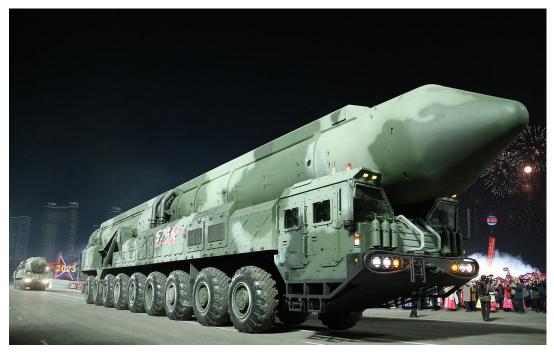

What was worthy of particular note was the indigenous weapons of the KPA, including the ICBM.

The paraders were filled with the pride of being service personnel of a powerful army and with confidence in victory.

ICMB *Hwasongpho-17* entering the parade ground in fine array

Powerful means for defending peace and stability