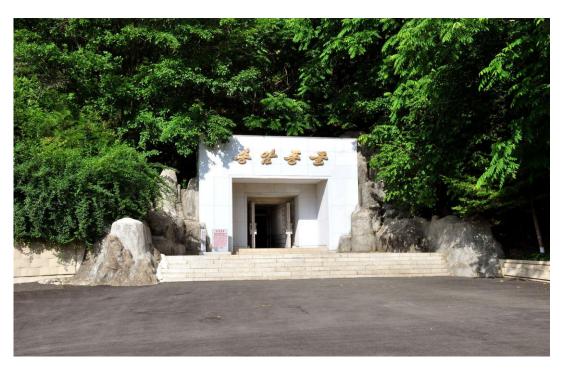

Consisting of a trunk and dozens of branches, it exhibits indescribable scenes in over ten sections including Kuanmun, Phokpho and Kiam.

Visitors enjoying boating

Entrance to the Songam Cavern

Parts of the Songam Cavern