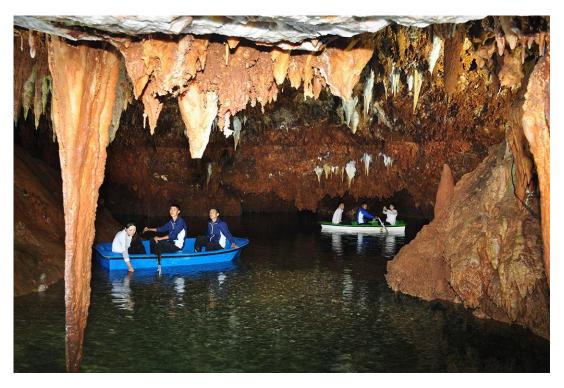

The Songam Cavern is one of them.

Situated in Sonam-dong, Kaechon, South Phyongan Province, it is a natural cavern with myriads of stone flowers, stone icicles, stalagmites, stalactites and stone columns which were formed from the dolomites created billion years ago.

Consisting of a trunk and dozens of branches, it exhibits indescribable scenes in over ten sections including Kuanmun, Phokpho and Kiam.

Visitors enjoying boating

Entrance to the Songam Cavern

Parts of the Songam Cavern

There are even waterfalls, streams and lakes with fish in the cavern.