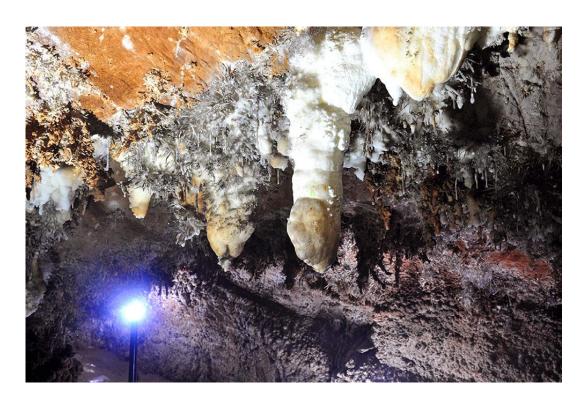

The Songam Cavern is one of them.

Situated in Sonam-dong, Kaechon, South Phyongan Province, it is a natural cavern with myriads of stone flowers, stone icicles, stalagmites, stalactites and stone columns which were formed from the dolomites created billion years ago.

Consisting of a trunk and dozens of branches, it exhibits indescribable scenes in over ten sections including Kuanmun, Phokpho and Kiam.

Visitors enjoying boating

Entrance to the Songam Cavern

Parts of the Songam Cavern