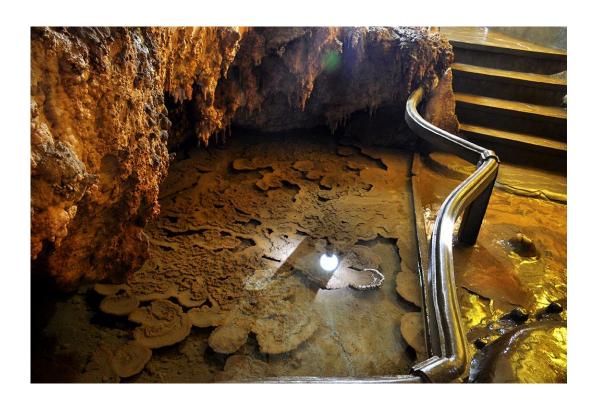

The Songam Cavern is one of them.

Situated in Sonam-dong, Kaechon, South Phyongan Province, it is a natural cavern with myriads of stone flowers, stone icicles, stalagmites, stalactites and stone columns which were formed from the dolomites created billion years ago.

Consisting of a trunk and dozens of branches, it exhibits indescribable scenes in over ten sections including Kuanmun, Phokpho and Kiam.

Visitors enjoying boating

Entrance to the Songam Cavern

Parts of the Songam Cavern