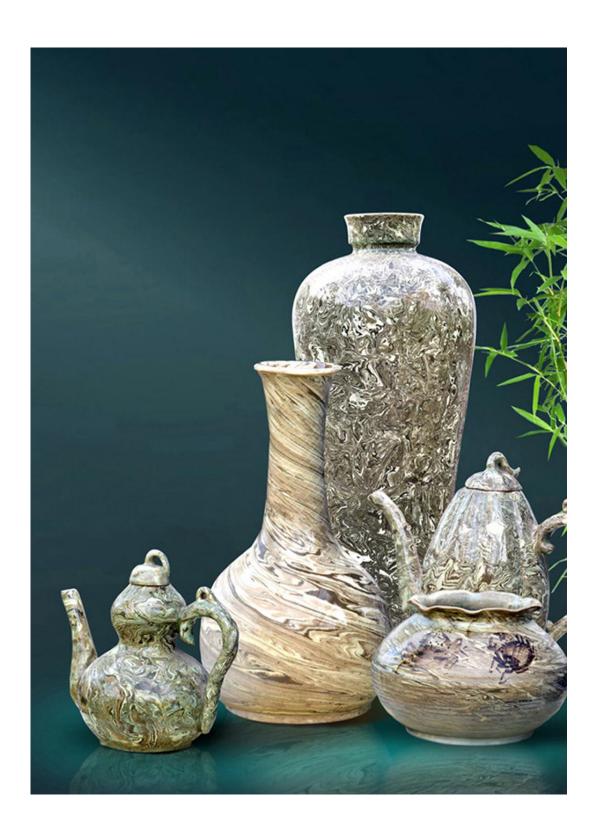

## **Koryo Porcelains Made with Coloured Clay**

For their elegant shapes and colours, as well as vivid and non-repetitive patterns like clouds and wind, waves and grains of wood portrayed on them in good harmony, Koryo porcelains made with coloured clay are as famous as Koryo celadon porcelains.