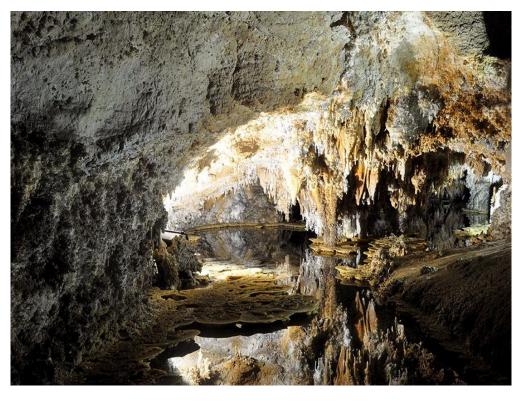

The Songam Cavern is one of them.

Situated in Sonam-dong, Kaechon, South Phyongan Province, it is a natural cavern with myriads of stone flowers, stone icicles, stalagmites, stalactites and stone columns which were formed from the dolomites created billion years ago.

Consisting of a trunk and dozens of branches, it exhibits indescribable scenes in over ten sections including Kuanmun, Phokpho and Kiam.

Visitors enjoying boating

Entrance to the Songam Cavern

Parts of the Songam Cavern

There are even waterfalls, streams and lakes with fish in the cavern.