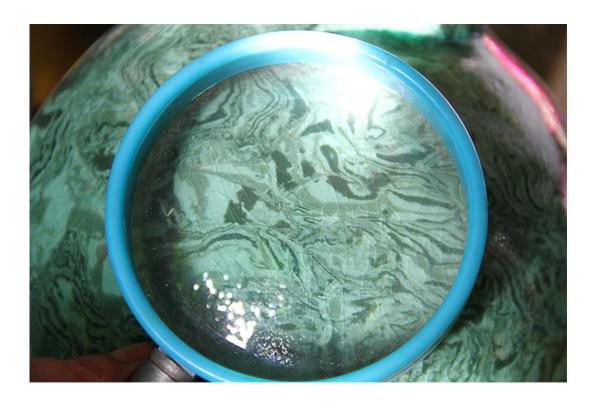

## **Koryo Porcelains Made with Coloured Clay**

For their elegant shapes and colours, as well as vivid and non-repetitive patterns like clouds and wind, waves and grains of wood portrayed on them in good harmony, Koryo porcelains made with coloured clay are as famous as Koryo celadon porcelains.