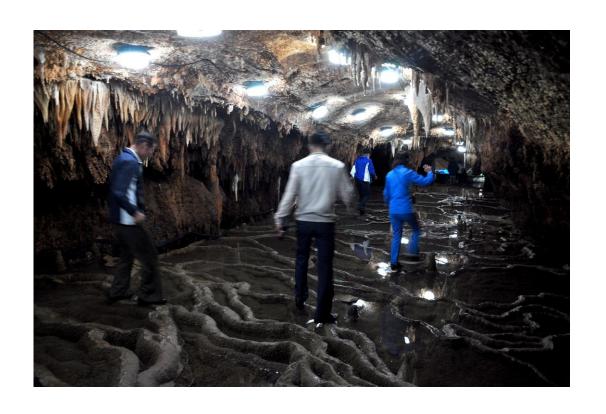

Consisting of a trunk and dozens of branches, it exhibits indescribable scenes in over ten sections including Kuanmun, Phokpho and Kiam.

Visitors enjoying boating

Entrance to the Songam Cavern

Parts of the Songam Cavern