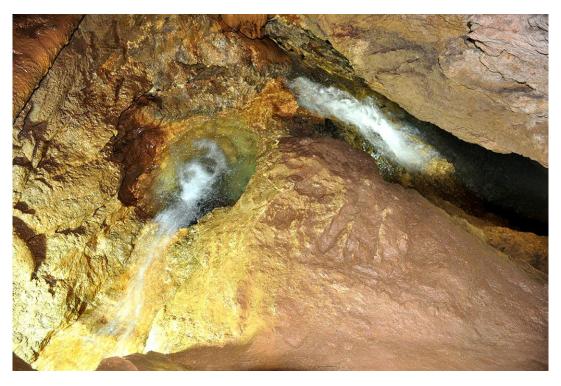

ade with coloured clay are as famous as Koryo celadon porcelains.





## Songam Cavern, an Underground Scenic Spot of the DPRK

There are many underground scenic spots in the Democratic People's Republic of Korea renowned for many beautiful mountains like Paektu, Kumgang, Myohyang and Chilbo.

The Songam Cavern is one of them.

Situated in Sonam-dong, Kaechon, South Phyongan Province, it is a natural cavern with myriads of stone flowers, stone icicles, stalagmites, stalactites and stone columns which were formed from the dolomites created billion years ago.

Consisting of a trunk and dozens of branches, it exhibits indescribable scenes in over ten sections including Kuanmun, Phokpho and Kiam.



Visitors enjoying boating



Entrance to the Songam Cavern



Parts of the Songam Cavern







There are even waterfalls, streams and lakes with fish in the cavern.