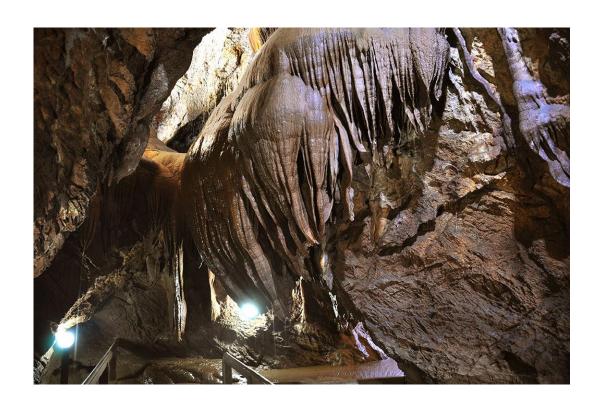

The Songam Cavern is one of them.

Situated in Sonam-dong, Kaechon, South Phyongan Province, it is a natural cavern with myriads of stone flowers, stone icicles, stalagmites, stalactites and stone columns which were formed from the dolomites created billion years ago.

Consisting of a trunk and dozens of branches, it exhibits indescribable scenes in over ten sections including Kuanmun, Phokpho and Kiam.

Visitors enjoying boating

Entrance to the Songam Cavern

Parts of the Songam Cavern