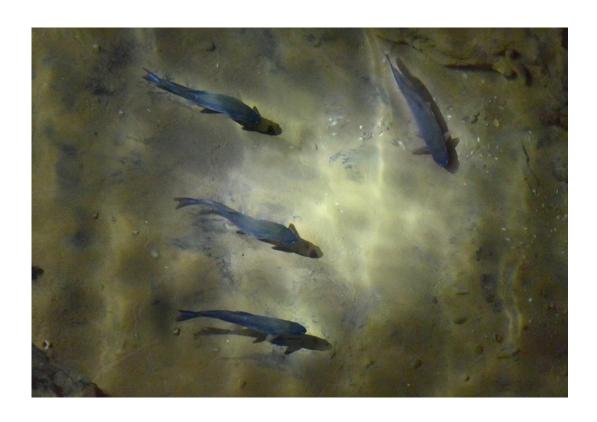

gam Cavern, an Underground Scenic Spot of the DPRK

There are many underground scenic spots in the Democratic People's Republic of Korea renowned for many beautiful mountains like Paektu, Kumgang, Myohyang and Chilbo.

The Songam Cavern is one of them.

Situated in Sonam-dong, Kaechon, South Phyongan Province, it is a natural cavern with myriads of stone flowers, stone icicles, stalagmites, stalactites and stone columns which were formed from the dolomites created billion years ago.

Consisting of a trunk and dozens of branches, it exhibits indescribable scenes in over ten sections including Kuanmun, Phokpho and Kiam.



Visitors enjoying boating



Entrance to the Songam Cavern



Parts of the Songam Cavern







There are even waterfalls, streams and lakes with fish in the cavern.