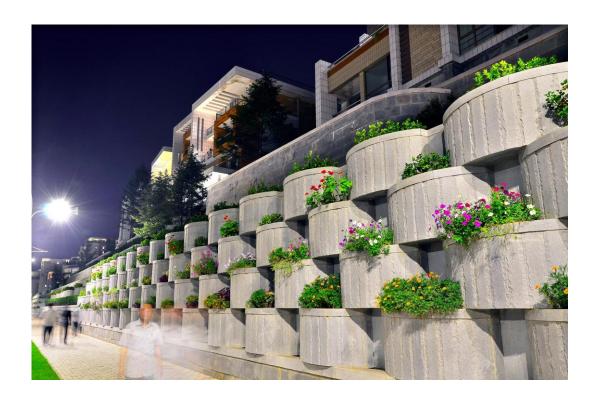

Fir trees, pine trees, apricot trees and various other trees of good species, flowering plants and exquisitely-shaped rocks are distributed in a good harmony, adding much to the beauty of the surroundings and retaining natural scenery of the district, whose name means a terrace of beautiful beads.