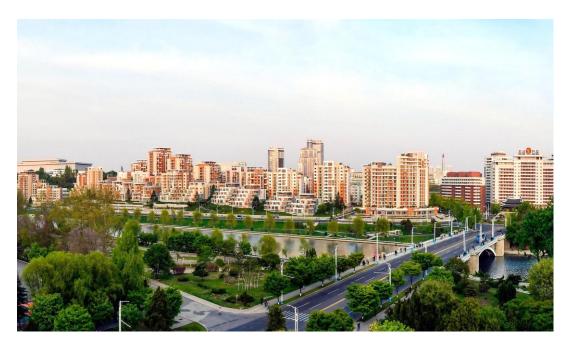

## Landscape in Kyongru-dong

These are the spectacular landscape in the Pothong Riverside Terraced Houses District built on the picturesque Pothong River in Pyongyang, the capital city of the Democratic People's Republic of Korea.

Fir trees, pine trees, apricot trees and various other trees of good species, flowering plants and exquisitely-shaped rocks are distributed in a good harmony, adding much to the beauty of the surroundings and retaining natural scenery of the district, whose name means a terrace of beautiful beads.





Panoramic view of the Pothong Riverside Terraced Houses District