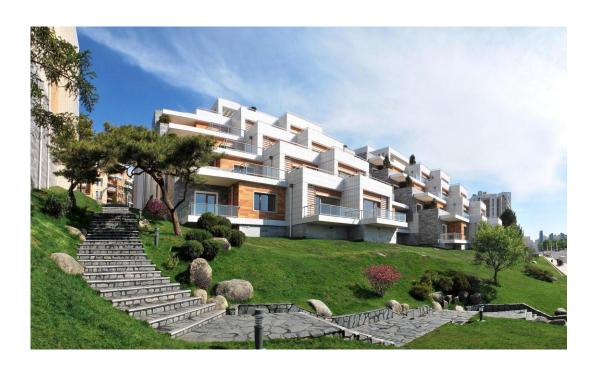

## Landscape in Kyongru-dong

These are the spectacular landscape in the Pothong Riverside Terraced Houses District built on the picturesque Pothong River in Pyongyang, the capital city of the Democratic People's Republic of Korea.

Fir trees, pine trees, apricot trees and various other trees of good species, flowering plants and exquisitely-shaped rocks are distributed in a good harmony, adding much to the beauty of the surroundings and retaining natural scenery of the district, whose name means a terrace of beautiful beads.

Panoramic view of the Pothong Riverside Terraced Houses District