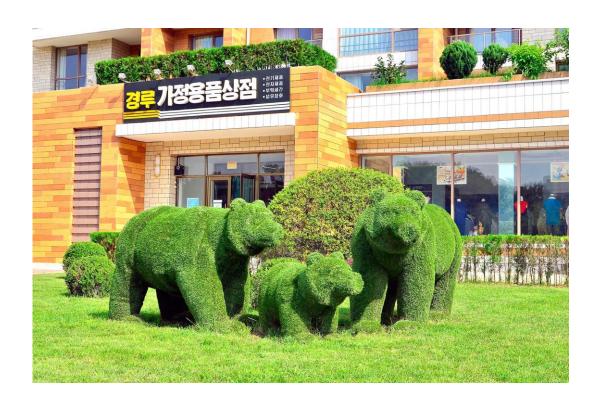

Fir trees, pine trees, apricot trees and various other trees of good species, flowering plants and exquisitely-shaped rocks are distributed in a good harmony, adding much to the beauty of the surroundings and retaining natural scenery of the district, whose name means a terrace of beautiful beads.